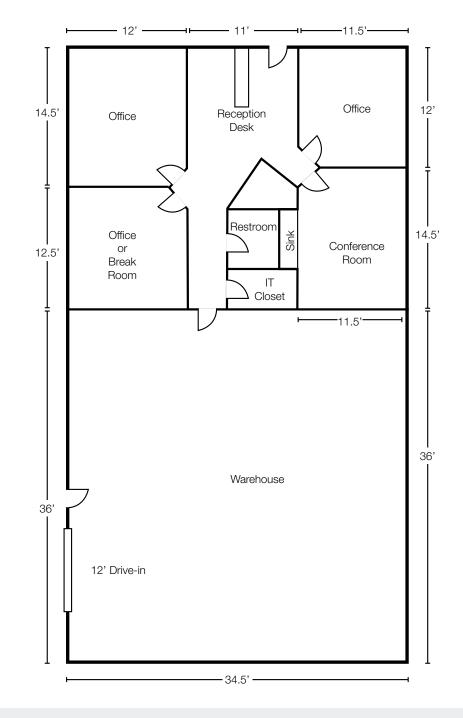

#### 3501 N Kimball Dr Features

±2,174 SF Available
±932 SF office
16' clear-height
One (1) 12' High Drive-in door
3-phase power available
Lease Rate: \$1,900 per month plus CAM

4400 College Boulevard Suite 170 Overland Park, Kansas 66211 913 362 1000 nai-heartland.com