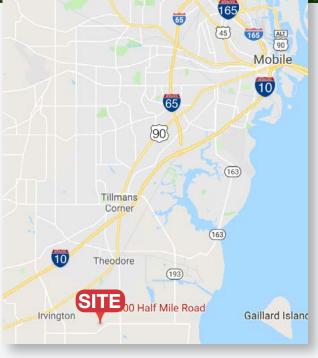

# **Location Description:**

Preexisting Nursery (Potential Hemp Farm) located near primary, high-traffic industrial corridor in the Theodore sub-market of Mobile County. Good access and truck friendly. Located less than ten minutes from I-10 and 14 minutes from I-65. Forty acres of level ground with all improvements and equipment to operate a Nursery or Hemp Farm.

| Government Blvd.            | 4.1 miles  |
|-----------------------------|------------|
| I-10                        | 7.5 miles  |
| I-65                        | 13.4 miles |
| Mobile Regional Airport     | 16.1 miles |
| Mobile Aeroplex at Brookley | 14.9 miles |
| Downtown Mobile             | 18.6 miles |
| Pensacola, FL               | 75.6 miles |
| New Orleans, LA             | 133 miles  |
| Birmingham, AL              | 272 miles  |
| <u> </u>                    |            |