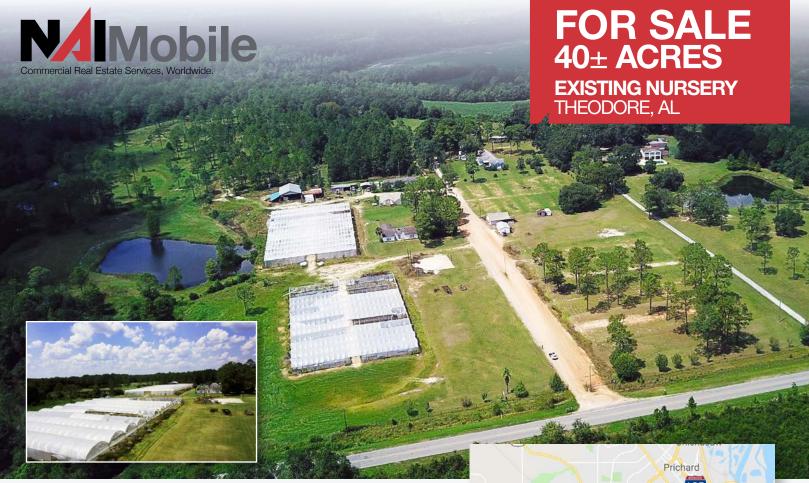

# 40± AC Existing Nursery (Potential Hemp Farm)

6200 Half Mile Road Theodore, AL 36582

# **Property Features**

House Size: 5,000± SF (2 houses)

Greenhouse Size: 76,000± SF (2 greenhouses)

Land Size: 40± AC

Zoning: Un-zoned (county)

Utilities: Water & power

Frontage: 700+ ft. on Half Mile Rd

Level topography

 Ready to operate as Hemp Farm or Nursery including assorted equipment

Irrigation system

40 acres partially improved, fenced and gated

SALE PRICE: \$1,200,000.00

NO WARRANTY OR REPRESENTATION, EXPRESS OR IMPLIED, IS MADE AS TO THE ACCURACY OF THE INFORMATION CONTAINED HEREIN, AND THE SAME IS SUBMITTED SUBJECT TO ERRORS, OMISSIONS, CHANGE OF PRICE, RENTAL OR OTHER CONDITIONS, PRIOR SALE, LEASE OR FINANCING, OR WITHDRAWAL WITHOUT NOTICE, AND OF ANY SPECIAL LISTING CONDITIONS IMPOSED BY OUR PRINCIPALS. NO WARRANTIES OR REPRESENTATIONS ARE MADE AS TO THE CONDITION OF THE PROPERTY NOR ANY HAZARDS CONTAINED THEREIN ARE ANY TO BE IMPLIED.