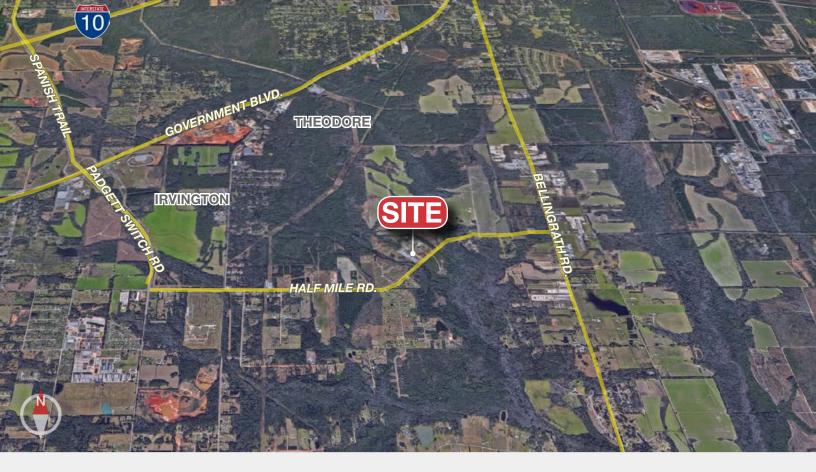

# **Location Description:**

Preexisting Nursery (Potential Hemp Farm) located near primary, high-traffic industrial corridor in the Theodore sub-market of Mobile County. Good access and truck friendly. Located less than ten minutes from I-10 and 14 minutes from I-65. Forty acres of level ground with all improvements and equipment to operate a Nursery or Hemp Farm.

| Government Blvd.            | 4.1 miles  |
|-----------------------------|------------|
| I-10                        | 7.5 miles  |
| I-65                        | 13.4 miles |
| Mobile Regional Airport     | 16.1 miles |
| Mobile Aeroplex at Brookley | 14.9 miles |
| Downtown Mobile             | 18.6 miles |
| Pensacola, FL               | 75.6 miles |
| New Orleans, LA             | 133 miles  |
| Birmingham, AL              | 272 miles  |
| <u> </u>                    |            |