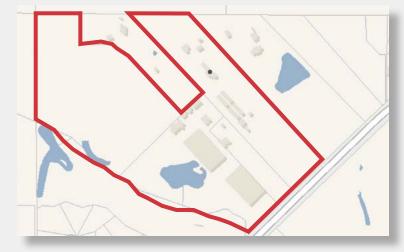

# **Property Features**

House Size: 5,000± SF (2 houses)

Greenhouse Size: 76,000± SF (2 greenhouses)

Land Size: 40± AC

Zoning: Un-zoned (county)

Utilities: Water & power

Frontage: 700+ ft. on Half Mile Rd

Level topography

 Ready to operate as Hemp Farm or Nursery including assorted equipment

Irrigation system

40 acres partially improved, fenced and gated

SALE PRICE: \$1,200,000.00

NO WARRANTY OR REPRESENTATION, EXPRESS OR IMPLIED, IS MADE AS TO THE ACCURACY OF THE INFORMATION CONTAINED HEREIN, AND THE SAME IS SUBMITTED SUBJECT TO ERRORS, OMISSIONS, CHANGE OF PRICE, RENTAL OR OTHER CONDITIONS, PRIOR SALE, LEASE OR FINANCING, OR WITHDRAWAL WITHOUT NOTICE, AND OF ANY SPECIAL LISTING CONDITIONS IMPOSED BY OUR PRINCIPALS. NO WARRANTIES OR REPRESENTATIONS ARE MADE AS TO THE CONDITION OF THE PROPERTY NOR ANY HAZARDS CONTAINED THEREIN ARE ANY TO BE IMPLIED.