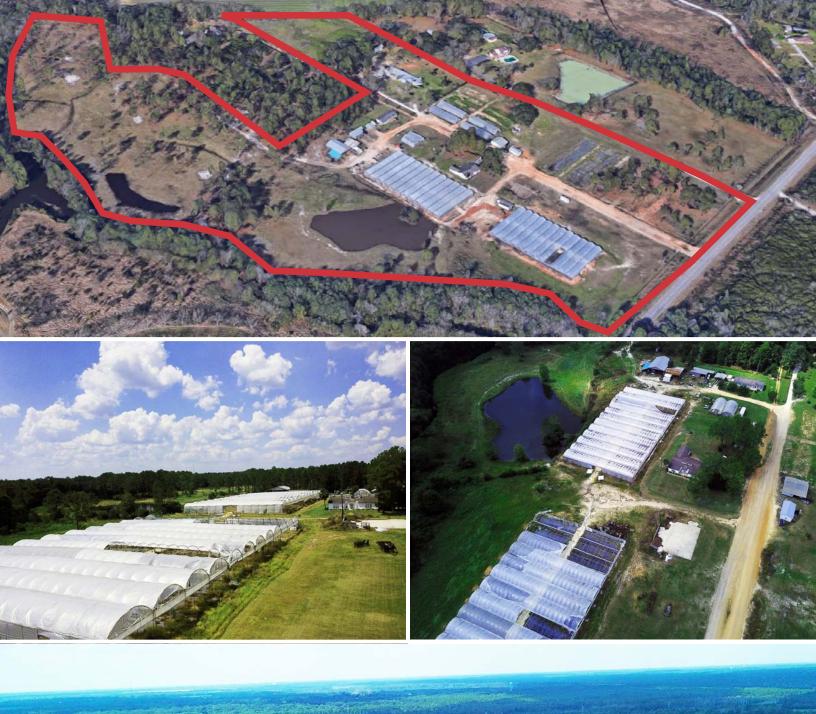

# **Property Features**

House Size: 5,000± SF (2 houses)

Greenhouse Size: 76,000± SF (2 greenhouses)

Land Size: 40± AC

Zoning: Un-zoned (county)

Utilities: Water & power

Frontage: 700+ ft. on Half Mile Rd

Level topography

 Ready to operate as Hemp Farm or Nursery including assorted equipment

Irrigation system

40 acres partially improved, fenced and gated

SALE PRICE: \$1,200,000.00

NO WARRANTY OR REPRESENTATION, EXPRESS OR IMPLIED, IS MADE AS TO THE ACCURACY OF THE INFORMATION CONTAINED HEREIN, AND THE SAME IS SUBMITTED SUBJECT TO ERRORS, OMISSIONS, CHANGE OF PRICE, RENTAL OR OTHER CONDITIONS, PRIOR SALE, LEASE OR FINANCING, OR WITHDRAWAL WITHOUT NOTICE, AND OF ANY SPECIAL LISTING CONDITIONS IMPOSED BY OUR PRINCIPALS. NO WARRANTIES OR REPRESENTATIONS ARE MADE AS TO THE CONDITION OF THE PROPERTY NOR ANY HAZARDS CONTAINED THEREIN ARE ANY TO BE IMPLIED.

# **Location Description:**

Preexisting Nursery (Potential Hemp Farm) located near primary, high-traffic industrial corridor in the Theodore sub-market of Mobile County. Good access and truck friendly. Located less than ten minutes from I-10 and 14 minutes from I-65. Forty acres of level ground with all improvements and equipment to operate a Nursery or Hemp Farm.