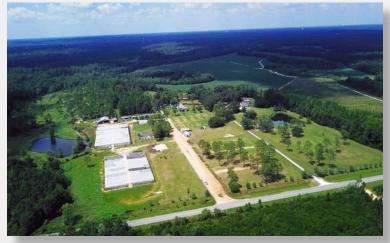

# 40± AC Existing Nursery (Potential Hemp Farm)

6200 Half Mile Road Theodore, AL 36582

# **Property Features**

House Size: 5,000± SF (2 houses)

Greenhouse Size: 76,000± SF (2 greenhouses)

Land Size: 40± AC

Zoning: Un-zoned (county)

Utilities: Water & power

Frontage: 700+ ft. on Half Mile Rd

Level topography

# **Location Description:**

Preexisting Nursery (Potential Hemp Farm) located near primary, high-traffic industrial corridor in the Theodore sub-market of Mobile County. Good access and truck friendly. Located less than ten minutes from I-10 and 14 minutes from I-65. Forty acres of level ground with all improvements and equipment to operate a Nursery or Hemp Farm.