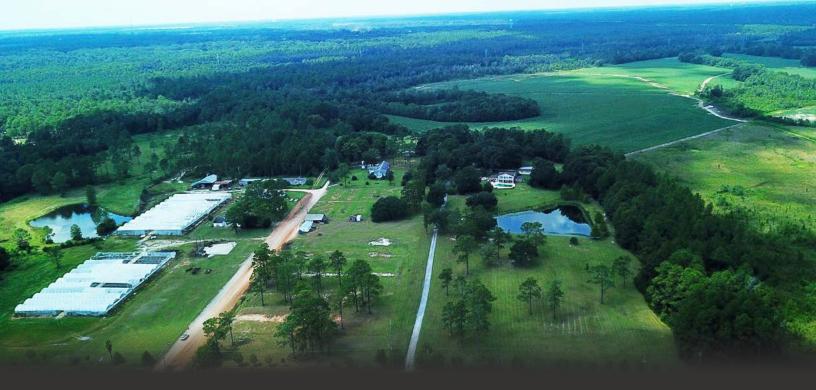

# **Property Features**

House Size: 5,000± SF (2 houses)

Greenhouse Size: 76,000± SF (2 greenhouses)

Land Size: 40± AC

Zoning: Un-zoned (county)

Utilities: Water & power

Frontage: 700+ ft. on Half Mile Rd

Level topography

# **Location Description:**

Preexisting Nursery (Potential Hemp Farm) located near primary, high-traffic industrial corridor in the Theodore sub-market of Mobile County. Good access and truck friendly. Located less than ten minutes from I-10 and 14 minutes from I-65. Forty acres of level ground with all improvements and equipment to operate a Nursery or Hemp Farm.