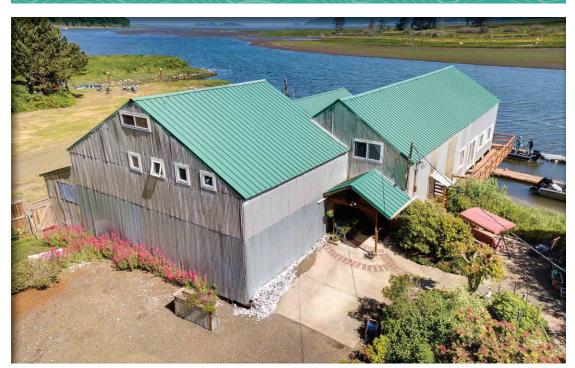

### FOR SALE

1985 BAYOCEAN ROAD NW | TILLAMOOK, OR

\$629,000

Prime Bayfront Location + Warehouse + Residence COMMERCIAL RESIDENTIAL PROPERTY

### ONE OF A KIND BAYFRONT ACREAGE WITH MANY WATERFRONT POSSIBILITIES!

The only private property zoned Water Dependent Development (WDD) on Tillamook Bay. The property includes 9 Moorage docks for up to 18 boats, parking for up to 50 cars, 5,936 square foot warehouse includes living quarters. Shops, walk-in cooler and magnificent river, bay & mountain views make this a business location and opportunity not to miss! Recent septic inspection, report available.

Year Built: 1940

Building Size: 5,936 square feet

**Zoning:** Water Dependent Development (WDD) / Rural Residential (RR-2)

**Lot Dim:** Irregular - 2 lots (1.02 Acres + 0.87 Acres)

**Lot Size:** 1.89 Acres / 82,328.20 square feet

Parking: 50 / on-site

**Docks:** 9 Moorage Docks

Construction: Concrete, Woodframe, Metal Siding

© 2019 BHH Affiliates, LLC. An independently operated subsidiary of HomeServices of America, Inc., a Berkshire Hathaway affiliate, and a franchisee of BHH Affiliates, LLC. Berkshire Hathaway HomeServices and the Berkshire Hathaway HomeServices symbol are registered service marks of HomeServices of America, Inc.® Equal Housing Opportunity.