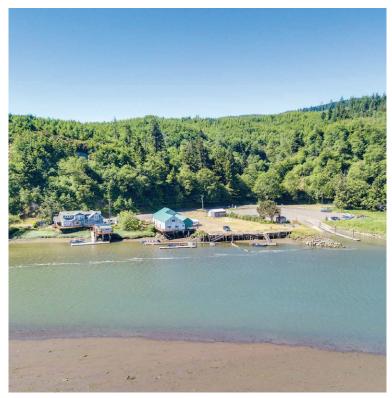

### ONE OF A KIND BAYFRONT ACREAGE WITH MANY WATERFRONT POSSIBILITIES!

The only private property zoned Water Dependent Development (WDD) on Tillamook Bay. The property includes 9 Moorage docks for up to 18 boats, parking for up to 50 cars, 5,936 square foot warehouse includes living quarters. Shops, walk-in cooler and magnificent river, bay & mountain views make this a business location and opportunity not to miss! Recent septic inspection, report available.

Parking: 50 / on-site

**Docks:** 9 Moorage Docks

Construction: Concrete, Woodframe, Metal Siding

© 2019 BHH Affiliates, LLC. An independently operated subsidiary of HomeServices of America, Inc., a Berkshire Hathaway affiliate, and a franchisee of BHH Affiliates, LLC. Berkshire Hathaway HomeServices and the Berkshire Hathaway HomeServices symbol are registered service marks of HomeServices of America, Inc.® Equal Housing Opportunity.