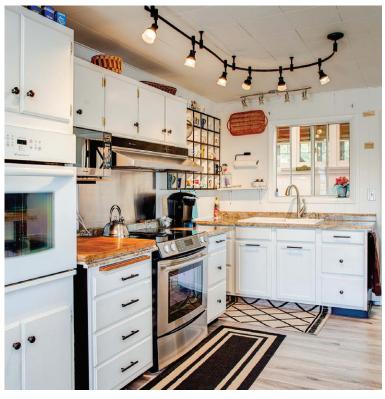

### ONE OF A KIND BAYFRONT ACREAGE WITH MANY WATERFRONT POSSIBILITIES!

The only private property zoned Water Dependent Development (WDD) on Tillamook Bay. The property includes 9 Moorage docks for up to 18 boats, parking for up to 50 cars, 5,936 square foot warehouse includes living quarters. Shops, walk-in cooler and magnificent river, bay & mountain views make this a business location and opportunity not to miss! Recent septic inspection, report available.