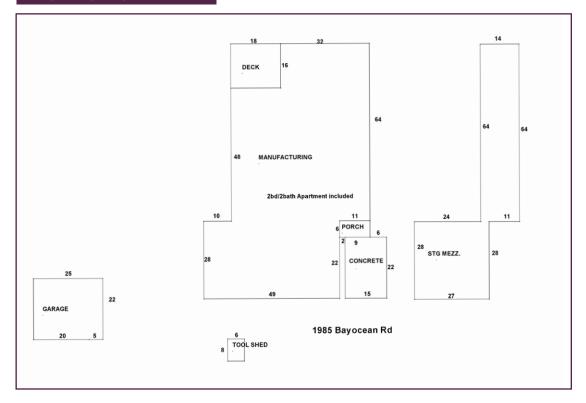

#### **★ BUILDING DIAGRAM**

Year Built: 1940

Building Size: 5,936 square feet

**Zoning:** Water Dependent Development (WDD) / Rural Residential (RR-2)

**Lot Dim:** Irregular - 2 lots (1.02 Acres + 0.87 Acres)

**Lot Size:** 1.89 Acres / 82,328.20 square feet