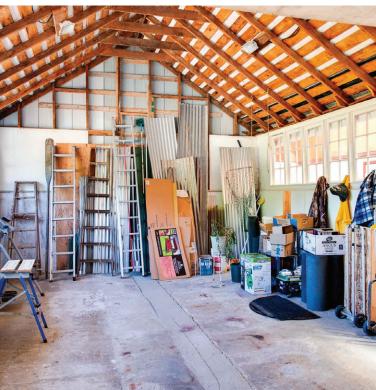

### ONE OF A KIND BAYFRONT ACREAGE WITH MANY WATERFRONT POSSIBILITIES!

The only private property zoned Water Dependent Development (WDD) on Tillamook Bay. The property includes 9 Moorage docks for up to 18 boats, parking for up to 50 cars, 5,936 square foot warehouse includes living quarters. Shops, walk-in cooler and magnificent river, bay & mountain views make this a business location and opportunity not to miss! Recent septic inspection, report available.