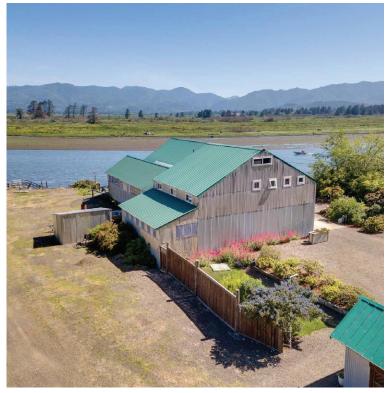

### ONE OF A KIND BAYFRONT ACREAGE WITH MANY WATERFRONT POSSIBILITIES!

The only private property zoned Water Dependent Development (WDD) on Tillamook Bay. The property includes 9 Moorage docks for up to 18 boats, parking for up to 50 cars, 5,936 square foot warehouse includes living quarters. Shops, walk-in cooler and magnificent river, bay & mountain views make this a business location and opportunity not to miss! Recent septic inspection, report available.

Year Built: 1940

Building Size: 5,936 square feet

**Zoning:** Water Dependent Development (WDD) / Rural Residential (RR-2)

**Lot Dim:** Irregular - 2 lots (1.02 Acres + 0.87 Acres)

**Lot Size:** 1.89 Acres / 82,328.20 square feet