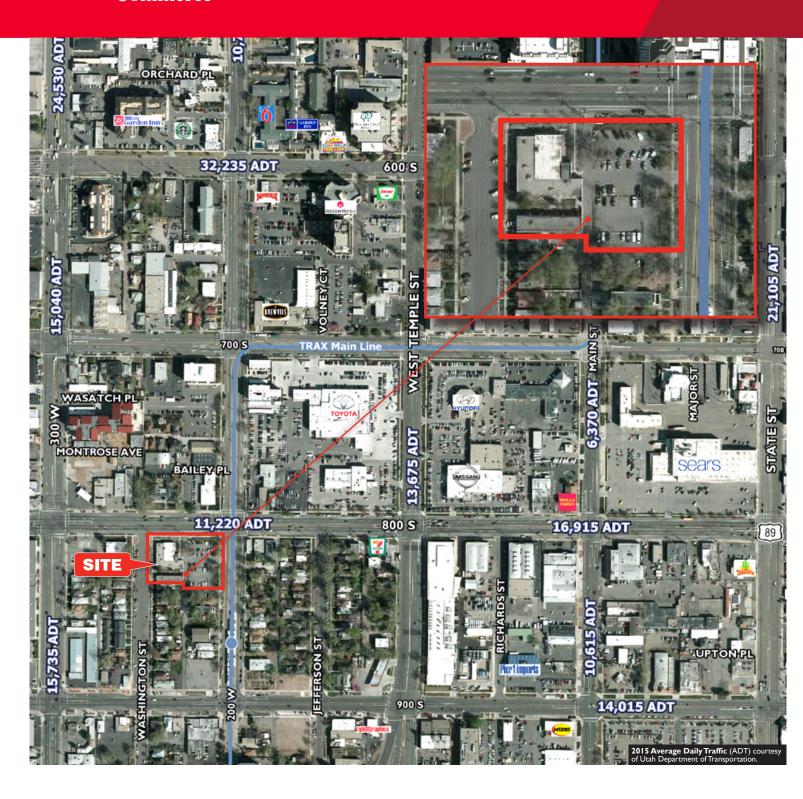

CUSHMAN & WAKEFIELD Commerce

OFFICE SPACE FOR LEASE 231 West 800 South Salt Lake City, Utah

**Rick Newton** Director +1 801 303 5485 rnewton@comre.com

Mike Farmer, SIOR Executive Director +1 801 303 5422 mfarmer@comre.com

## **Property Highlights**

- 1,625 sf to 9,795 SF available
- High end finishes
- Free parking 3/1,000 SF
- Great downtown periphery location across from 900 South TRAX Station
- Do Not Disturb management or tenants at the premises
- Lease Rate: \$18.00 PSF, FS (excluding janitorial)

OFFICE SPACE FOR LEASE **231 West 800 South** Salt Lake City, Utah