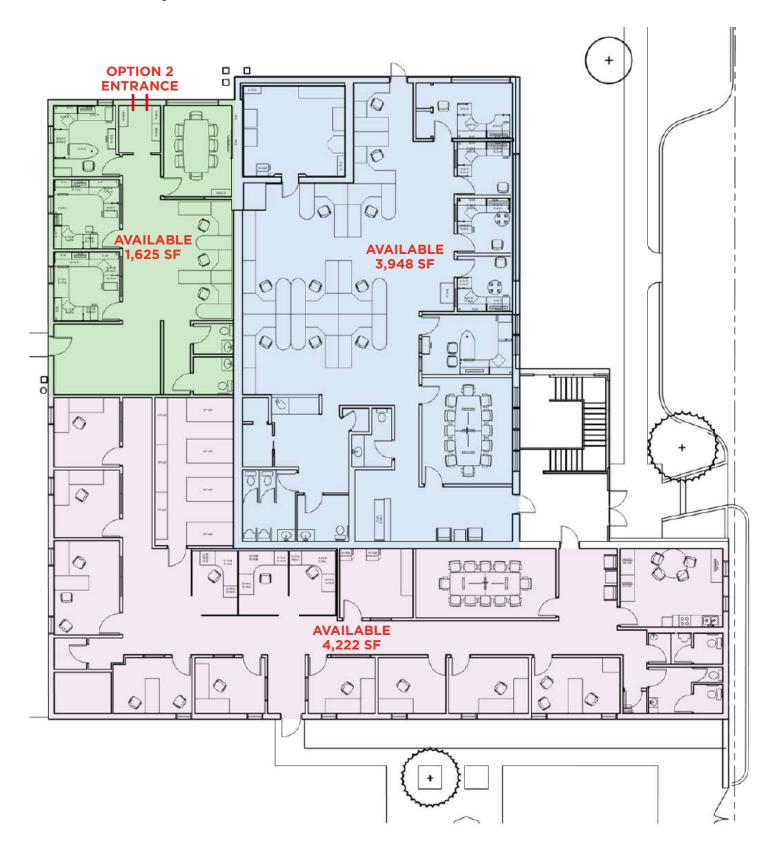

## **Property Highlights**

- 1,625 sf to 9,795 SF available
- High end finishes
- Free parking 3/1,000 SF
- Great downtown periphery location across from 900 South TRAX Station
- Do Not Disturb management or tenants at the premises
- Lease Rate: \$18.00 PSF, FS (excluding janitorial)

## Property Photos

Main-Level Layout