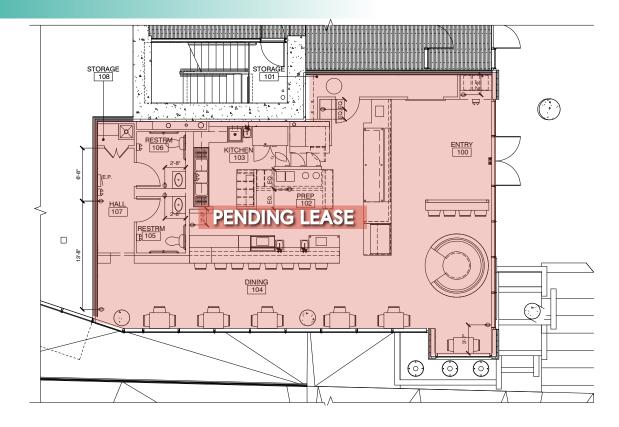

## **Second-Generation** Restaurant with Type 1 Hood with scrubber:

### Suite 151 - 1,469 SF

Ready, Set, Cook!

Step into a turnkey restaurant space at Soma Towers, where culinary excellence meets convenience. With a modified Type 1 hood and previous infrastructure intact, kickstart your culinary journey without delay.