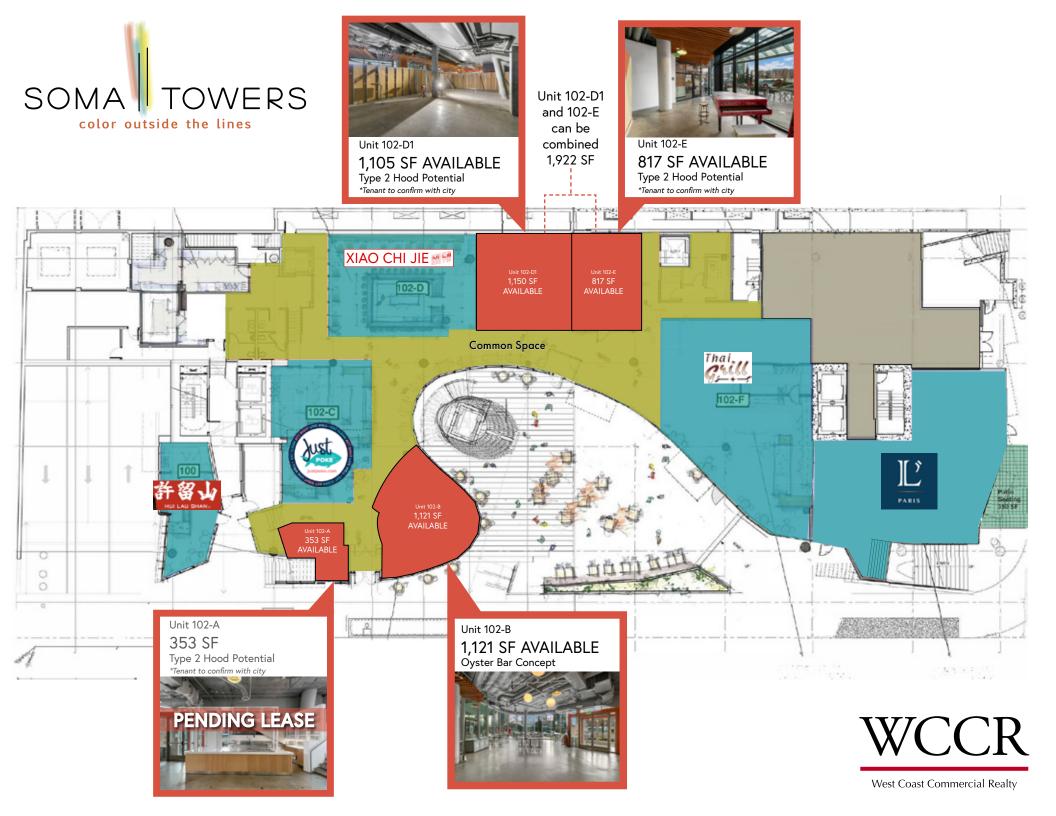

### **Urban Mix Food Court:**

Culinary Adventures Await!

Immerse yourself in the culinary mosaic of our Urban Mix Food Court at Soma Towers. With available suites varying in size, this bustling hub invites you to showcase your innovative concepts alongside esteemed cotenants including Just Poke, Xiao Chi Jie, Thai Grill, and L'Experience. Located amidst a vibrant community of residents and visitors, seize the opportunity to color outside the lines and redefine the gastronomic landscape of downtown Bellevue.

### Suite 151 - 1,469 SF

Ready, Set, Cook!

Step into a turnkey restaurant space at Soma Towers, where culinary excellence meets convenience. With a modified Type 1 hood and previous infrastructure intact, kickstart your culinary journey without delay.