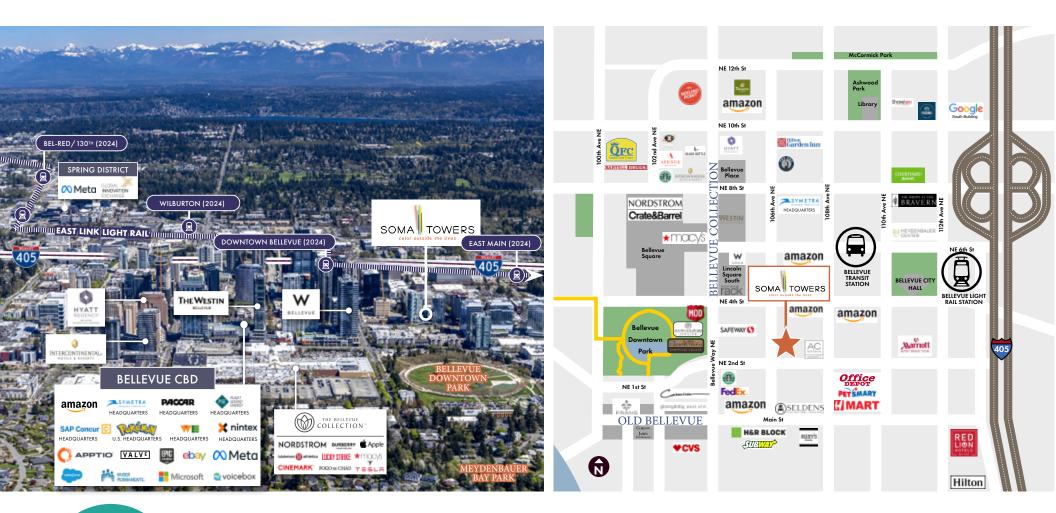

### RETAIL FOR LEASE

288 106th Ave NE Bellevue, WA 98004

Discover the vibrant pulse of urban living at Soma Towers, nestled in the heart of downtown Bellevue. Surrounded by a dynamic mix of residents and employees, Soma Towers epitomizes the essence of cosmopolitan living, offering an unparalleled platform for businesses to thrive.

# SOMA TOWERS

#### THE OPPORTUNITY