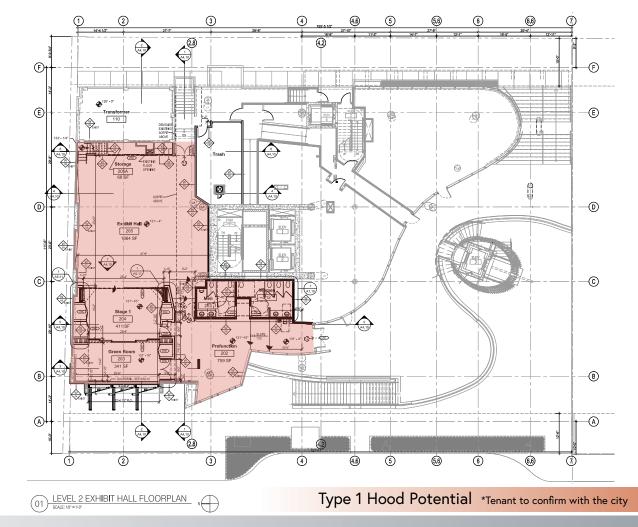

### Suite 200 - 3,863 SF

Unleash Your Creativity! Transforming the former theater space on the second floor of Soma Towers is your canvas to unleash creativity and captivate audiences. Whether you envision an event venue, a private concert hall, or a laughter-filled comedy club, this versatile space offers endless possibilities. Become a beacon of entertainment in downtown Bellevue.

## **Second-Generation** Restaurant with Type 1 Hood with scrubber: