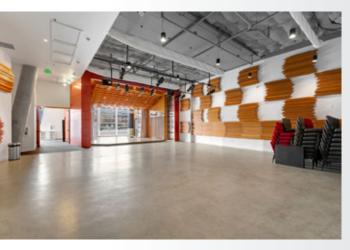

### Former Theater Turned Entertainment Haven:

### Suite 200 - 3,863 SF

Unleash Your Creativity! Transforming the former theater space on the second floor of Soma Towers is your canvas to unleash creativity and captivate audiences. Whether you envision an event venue, a private concert hall, or a laughter-filled comedy club, this versatile space offers endless possibilities. Become a beacon of entertainment in downtown Bellevue.