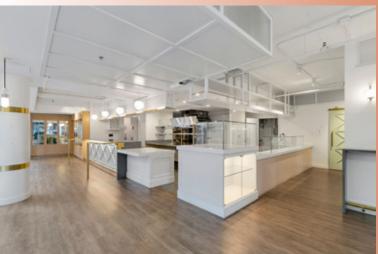

## **Second-Generation** Restaurant with Type 1 Hood with scrubber:

### Suite 151 - 1,469 SF

Ready, Set, Cook!

Step into a turnkey restaurant space at Soma Towers, where culinary excellence meets convenience. With a modified Type 1 hood and previous infrastructure intact, kickstart your culinary journey without delay.