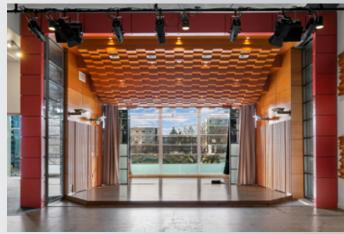

### Former Theater Turned Entertainment Haven:

### Suite 200 - 3,863 SF

Unleash Your Creativity! Transforming the former theater space on the second floor of Soma Towers is your canvas to unleash creativity and captivate audiences. Whether you envision an event venue, a private concert hall, or a laughter-filled comedy club, this versatile space offers endless possibilities. Become a beacon of entertainment in downtown Bellevue.