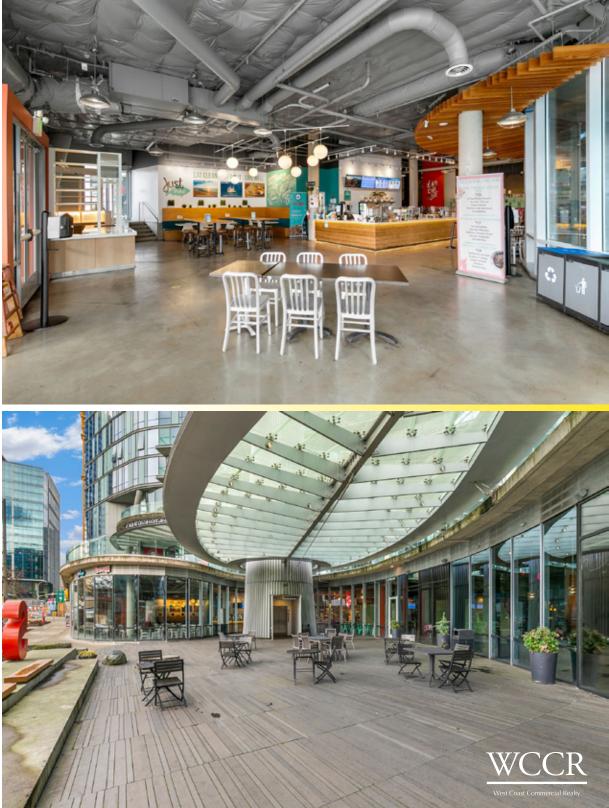

### **Urban Mix Food Court:**

Culinary Adventures Await!

Immerse yourself in the culinary mosaic of our Urban Mix Food Court at Soma Towers. With available suites varying in size, this bustling hub invites you to showcase your innovative concepts alongside esteemed cotenants including Just Poke, Xiao Chi Jie, Thai Grill, and L'Experience. Located amidst a vibrant community of residents and visitors, seize the opportunity to color outside the lines and redefine the gastronomic landscape of downtown Bellevue.