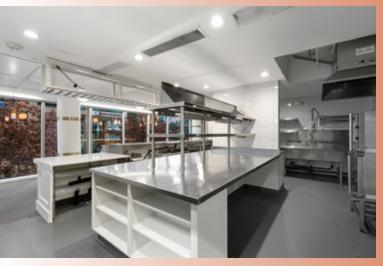

## **Second-Generation** Restaurant with Type 1 Hood with scrubber:

### Suite 151 - 1,469 SF

Ready, Set, Cook!

Step into a turnkey restaurant space at Soma Towers, where culinary excellence meets convenience. With a modified Type 1 hood and previous infrastructure intact, kickstart your culinary journey without delay.