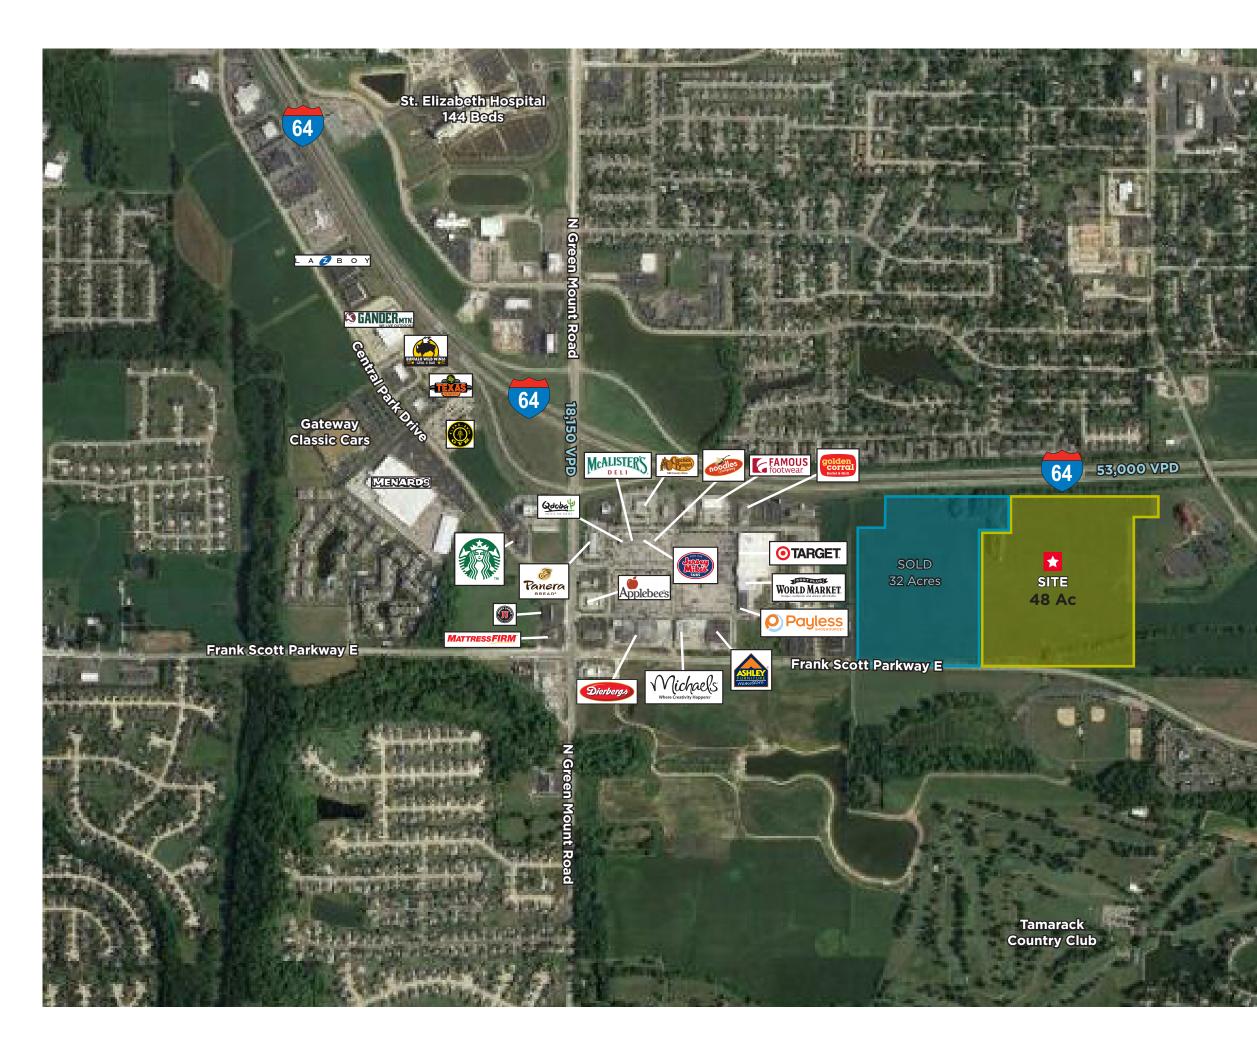

### FOR SALE 2001 Frank Scott Pkwy. E

Shiloh, Illinois 62269

#### **48 Acres Available** Sale Price: \$6.95 - \$7.95 PSF

#### **Property Highlights**

- Potential for Smaller Tract
- Proximity to Green Mount Crossing Shopping Center
- All Utilities Available
- Near Two Hospitals and Various Amenities
- · Ideal for Retail, Office, or Mixed-Use Development