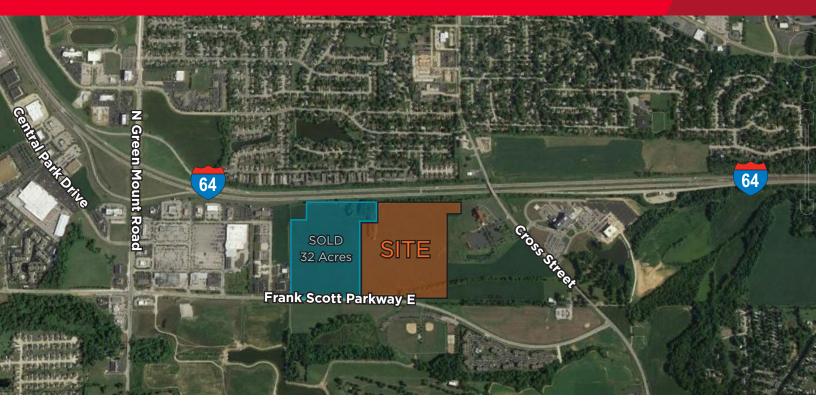

### FOR SALE 2001 Frank Scott Pkwy. E

Shiloh, Illinois 62269

#### **48 Acres Available** Sale Price: \$6.95 - \$7.95 PSF

#### **Property Highlights**

- Potential for Smaller Tract
- Proximity to Green Mount Crossing Shopping Center
- All Utilities Available
- Near Two Hospitals and Various Amenities
- · Ideal for Retail, Office, or Mixed-Use Development