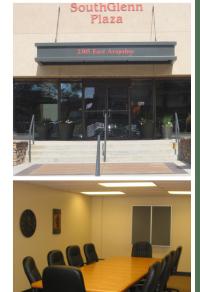

## Southglenn Plaza Offices

2305 East Arapahoe Road | Centennial, CO

## **FEATURES**

- Fitness Center featuring new cardio equipment and free weights as well as men and women's locker rooms with showers
- Adjacent to the Highline Canal
- Executive building conference room
- Adjacent to South Suburban Ice Arena, Ball Park and the new Streets at Southglenn Lifestyle Center