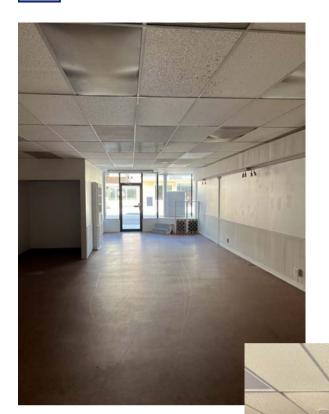

The 1st floor was formerly used as Jorgenson's cafe & deli. This unit is a blank slate that can be converted for multiple uses - bring your ideas!