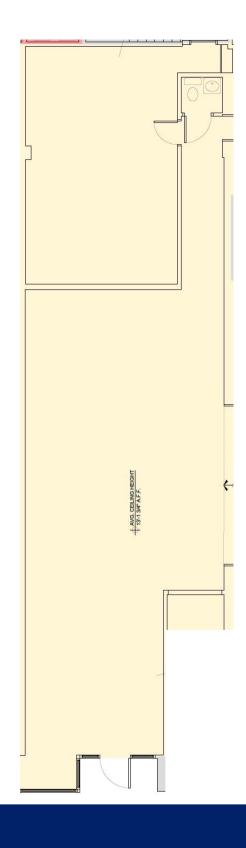

# RETAIL FOR LEASE

105 MAIN ST, WATERVILLE, ME

1,451 SF

**FOR MORE INFORMATION:** 

QR CODE

SCAN THIS IMAGE WITH YOUR MOBILE DEVICE.

The 1st floor was formerly used as Jorgenson's cafe & deli. This unit is a blank slate that can be converted for multiple uses - bring your ideas!