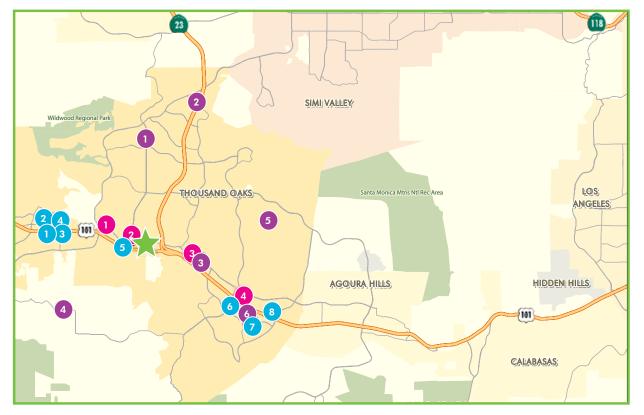

#### AMENITIES MAP

| Retail |                            | Lodging |                                |   | Recreation                       |  |
|--------|----------------------------|---------|--------------------------------|---|----------------------------------|--|
| 1      | The Oaks Shopping Center   | 1       | Courtyard Marriott             | 1 | Los Robles Greens Golf Course    |  |
| 2      | The Janns Marketplace      | 2       | Town Place Suites              | 2 | Sunset Hills Country Club        |  |
| 3      | The Lakes at Thousand Oaks | 3       | Holiday Inn                    | 3 | Countrywide Performing Arts Ctr. |  |
| 4      | The Promenade at Westlake  | 4       | Palm Garden                    | 4 | Sherwood Country Club            |  |
|        |                            | 5       | Best Western Thousand Oaks Inn | 5 | North Ranch Country Club         |  |
|        | CONEJO BUSINESS PARK       | 6       | Hyatt Westlake Plaza           | 6 | Westlake Village Gold Course     |  |
|        |                            | 7       | Westlake Village Inn           |   |                                  |  |