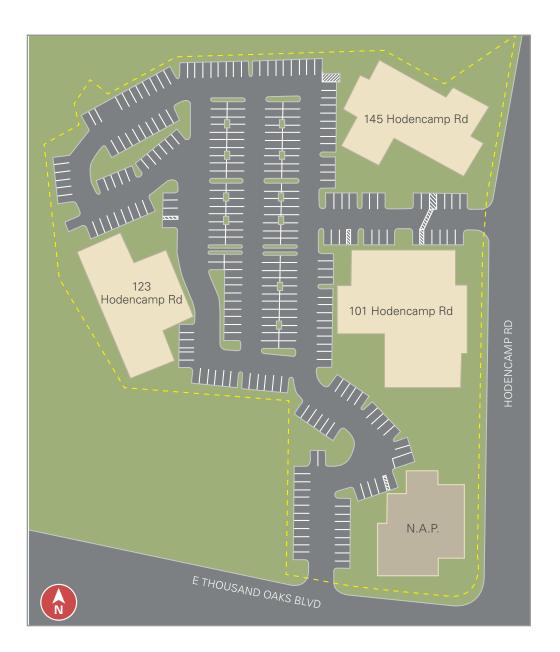

#### 101,123,145 HODENCAMP ROAD THOUSAND OAKS, CA

#### **PROPERTY FEATURES**

- + Three, two-story buildings primarily occupied by medical, financial, technological, and professional tenants
- + Excellent access to the Ventura (101) and (23) freeways
- + Generous window line with operable windows
- + Under new professional ownership
- Numerous retail amenities nearby +
- + Abundant parking
- + Lush landscaping
- + Campus environment allows for tenant growth flexibility