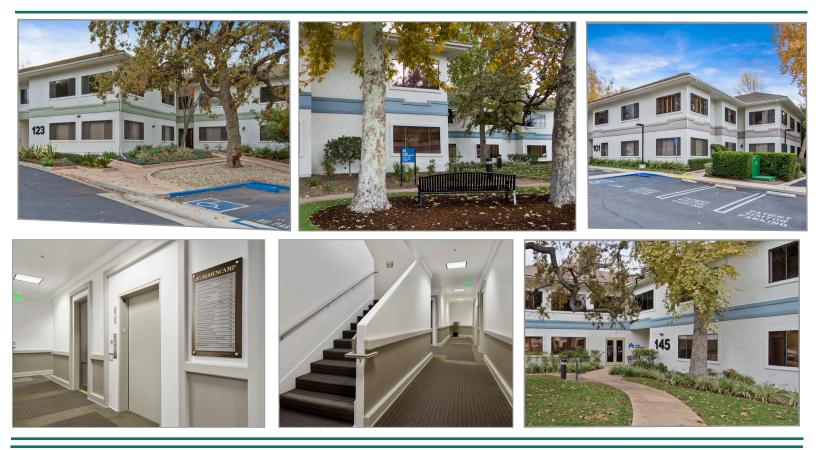

#### **PROPERTY FEATURES**

- + Three, two-story buildings primarily occupied by medical, financial, technological, and professional tenants
- + Excellent access to the Ventura (101) and (23) freeways
- + Generous window line with operable windows
- + Under new professional ownership
- Numerous retail amenities nearby +
- + Abundant parking
- + Lush landscaping
- + Campus environment allows for tenant growth flexibility

#### **NEWLY REMODELED**

- + New exterior paint color scheme throughout the entire park
- + New, easily visible address numbering
- + New outdoor seating areas
- + Updated monument signage
- + New elevator walls and flooring
- + Repainted and recarpeted common areas
- + ADA compliant