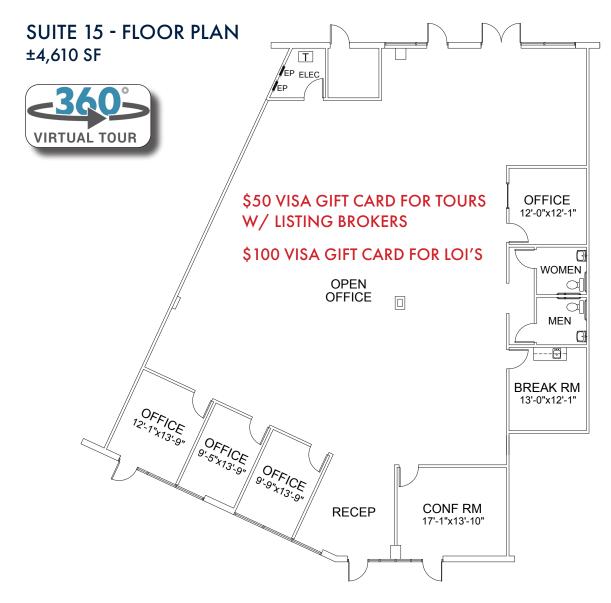

### **RENT READY OFFICE SUITE READY TO OCCUPY**

\$50 VISA GIFT CARD FOR TOURS W/ LISTING BROKER | \$100 VISA GIFT CARD FOR LOI'S

OFFICE SPACE FOR LEASE

## 4050 E COTTON CENTER BLVD | PHOENIX, AZ

| AVAILABLE  | Suite 15 ±4,610 SF                              |  |
|------------|-------------------------------------------------|--|
| LEASE RATE | \$18.00 Modified Gross (Net electric)           |  |
| BUILD OUT  | Private offices; collaborative open environment |  |
| PARKING    | Ratio of 5/1,000 SF                             |  |