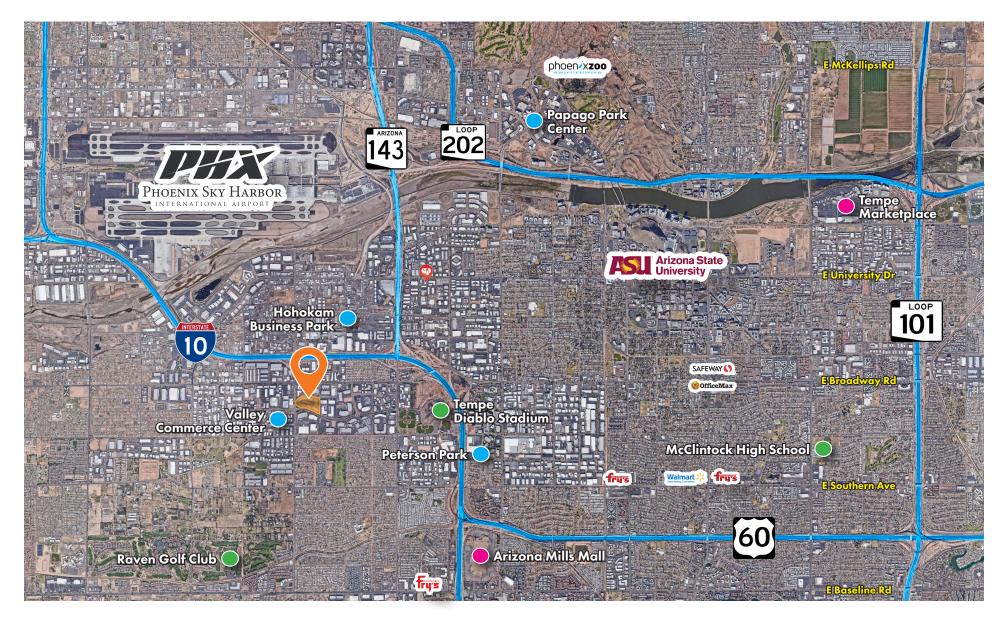

### FEATURES

Easy access to I-17, SR-143, US 60, SR-51, and I-10

Well maintained grounds

Strong capitalized ownership

Rent Ready

### DEMOGRAPHICS

|                  | 1 MILES  | 3 MILES  | 5 MILES  |
|------------------|----------|----------|----------|
| 2019 Population  | 7,097    | 74,943   | 294,620  |
| 2019 Households  | 2,085    | 28,138   | 107,699  |
| Median HH Income | \$52,049 | \$51,580 | \$50,332 |