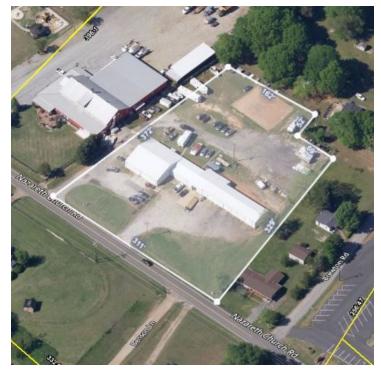

### **1546 NAZARETH CHURCH ROAD**

Spartanburg, SC 29301

ш

EAS

1

| LEASE RATE       | \$1,200/MONTH<br>(GROSS) | <b>PROPER</b><br>+/-2,500 |
|------------------|--------------------------|---------------------------|
| OFFERING SUMMARY |                          | PROPER                    |
| Available SF:    |                          | • 1 - 10                  |
|                  | +/-2,500 SF              | • Small                   |
|                  |                          | • Year E                  |
| Building Size:   | +/-8,800 SF              | • Conve                   |
| Lot Size:        | +/-2.42 Acres            |                           |

### PROPERTY HIGHLIGHTS

- 1 10' x 10' drive-in door
- Small laydown area in the back
- Year Built: 1977
- Convenient to I-85 and Reidville Rd./Duncan area