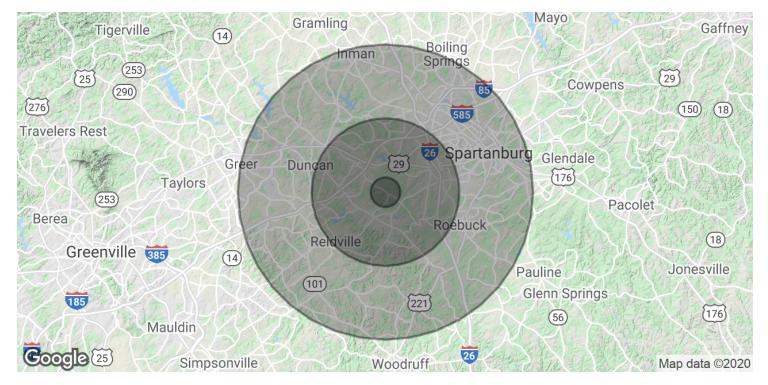

## **1546 NAZARETH CHURCH ROAD**

Spartanburg, SC 29301

| POPULATION           | 1 MILE    | 5 MILES   | 10 MILES  |
|----------------------|-----------|-----------|-----------|
| Total Population     | 1,103     | 44,122    | 165,444   |
| Average age          | 40.4      | 37.6      | 35.5      |
| Average age (Male)   | 37.0      | 36.0      | 34.7      |
| Average age (Female) | 43.5      | 39.3      | 36.5      |
| HOUSEHOLDS & INCOME  | 1 MILE    | 5 MILES   | 10 MILES  |
| Total households     | 407       | 17,211    | 62,473    |
| # of persons per HH  | 2.7       | 2.6       | 2.6       |
| Average HH income    | \$63,982  | \$68,873  | \$54,501  |
| Average house value  | \$111,068 | \$188,946 | \$154,682 |

\* Demographic data derived from 2010 US Census

ш

EAS

CBCCAINE.COM

Tim Satterfield 864 342 2322 tsatterfield@cbccaine.com