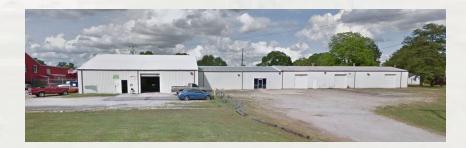

# **1546 NAZARETH CHURCH ROAD**

Spartanburg, SC 29301

AVAILABLE SPACE +/-2,500 SF

LEASE RATE \$1,200.00 per month (Gross)

#### ROPERTY OVERVIEW

-/-2,500 SF of office/warehouse available for lease.

### PROPERTY HIGHLIGHTS

- 1 10' x 10' drive-in door
- Small laydown area in the back
- Year Built: 1977
- Convenient to I-85 and Reidville Rd./Duncan area