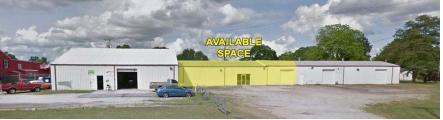

# **1546 NAZARETH CHURCH ROAD**

Spartanburg, SC 29301

AVAILABLE SPACE +/-2,500 SF

LEASE RATE \$1,200.00 per month (Gross)

#### ROPERTY OVERVIEW

-/-2,500 SF of office/warehouse available for lease.

### PROPERTY HIGHLIGHTS

- 1 10' x 10' drive-in door
- Small laydown area in the back
- Year Built: 1977
- Convenient to I-85 and Reidville Rd./Duncan area