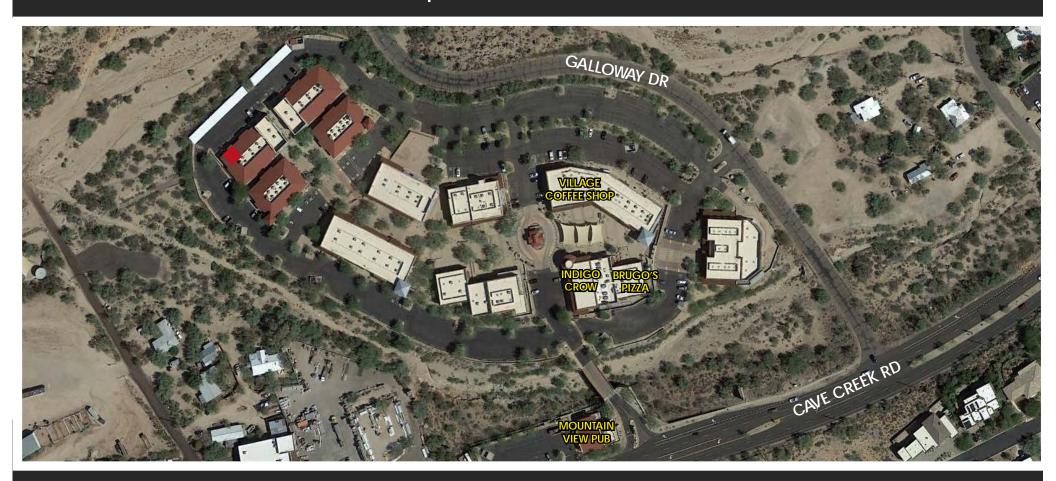

### Property Details:

- Building Size: ±7,800 SF
- Built in 2007
- Within Walking Distance to Retail & Restaurants
- Excellent Parking
- Spectacular Mountain Views
- Zoning: C-C, Town of Cave Creek

#### Available:

- Suite 112 | ±975 SF
- Sale Price: \$250,000 (\$256 PSF)
- Reception, 3 Offices, Break Room, and Restroom

TEMPE: 2323 W. University Drive, Tempe, AZ 85281 | 480.966.2301 SCOTTSDALE: 8777 N. Gainey Center Dr. Suite 245, Scottsdale, A7 85258 | www.cpigz.com