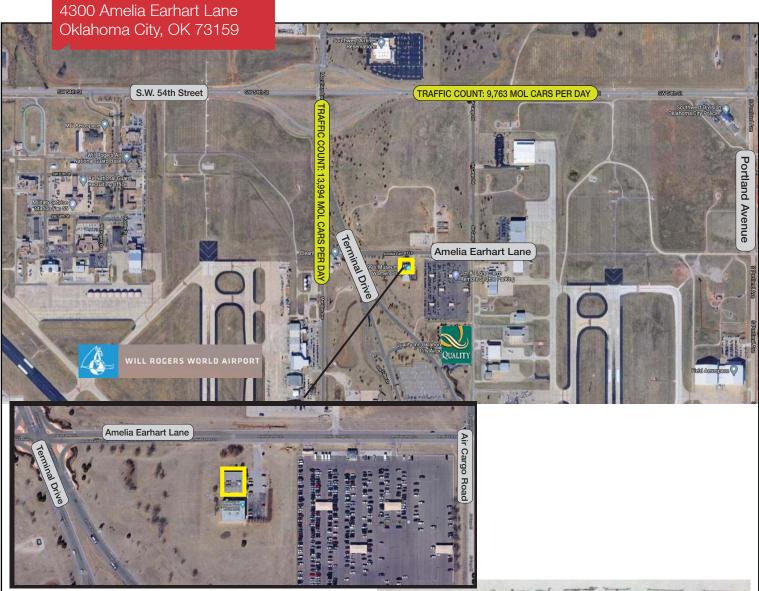

### 4300 Amelia Earhart Lane

Oklahoma City, Oklahoma 73159

#### **LOCATION HIGHLIGHTS**

- Located 1/2 Mile from Airport Terminal
- Easy Access to All Major Interstates
- 15 Minutes to Downtown OKC