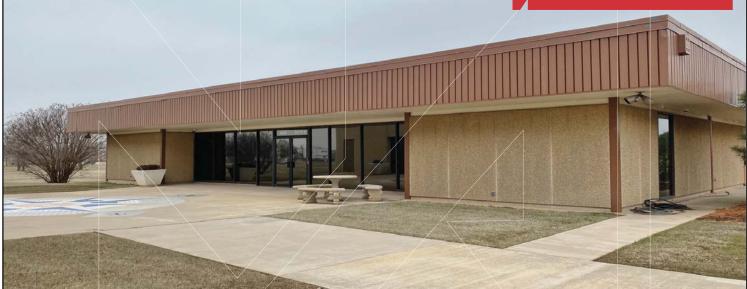

# N Sullivan Group

Office Space For Lease

5,000 SF

Lease Price: \$9.00/SF Modified Gross

### 4300 Amelia Earhart Lane

Oklahoma City, Oklahoma 73159

#### **PROPERTY HIGHLIGHTS**

- Free Standing Building
- Reception Area
- Breakroom/Kitchen
- Large IT/Media Closet
- Security System with Card-Key Locks
- 30+ Parking Spaces

#### **SUITES AVAILABLE**

Suite B: 5,000 SF