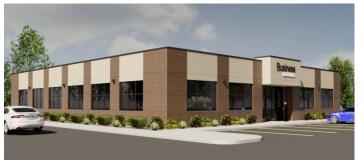

## **New Building at 9396 Bunsen Parkway**

9396 Bunsen Pkwy, Hurstbourne Acres, KY 40220

Listing ID: 30402666
Status: Active
Property Type: Office For Lease

Office Type: Office Building
Contiguous Space: 7,178 SF
Total Available: 7,178 SF