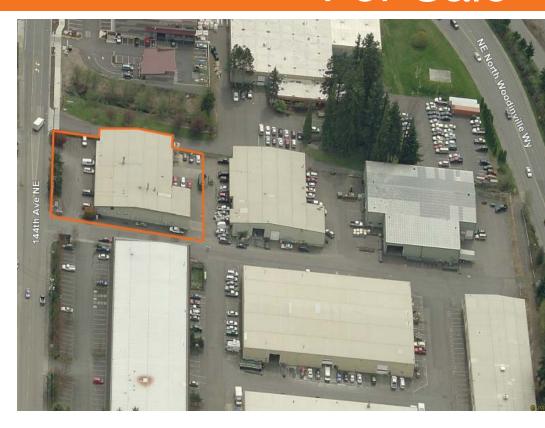

### 14301 Building

14301 NE 193rd Place Woodinville, WA

Do not disturb current tenants or tour without a Kidder Mathews Broker

20,410 SF building 3,644 SF office 16,384 SF warehouse 382 SF mezzanine

20' clear height

Oversized grade level doors

Great access to SR-522, Hwy-9, and I-405

Building currently has three tenants with separate spaces

Sprinklered

Four paint booths that can stay

Abundant additional storage below offices in warehouse, as well as 2,200 SF mezzanine area

Building has brand new 25-year roof installed on 03/01/2013

Sale Price: \$2,100,000 (\$102.89/SF)