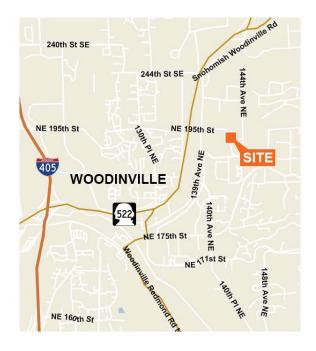

# For Sale

### 14301 Building

14301 NE 193rd Place Woodinville, WA

Do not disturb current tenants or tour without a Kidder Mathews Broker

20,410 SF building 3,644 SF office 16,384 SF warehouse 382 SF mezzanine

20' clear height

Oversized grade level doors

Great access to SR-522, Hwy-9, and I-405

Building currently has three tenants with separate spaces

Sprinklered

Four paint booths that can stay

Abundant additional storage below offices in warehouse, as well as 2,200 SF mezzanine area

Building has brand new 25-year roof installed on 03/01/2013

Sale Price: \$2,100,000 (\$102.89/SF)



#### Location



#### Contact

**Jason Bloom** 425.450.1102 jbloom@kiddermathews.com

**Todd Gauthier** 425.450.1118 toddg@kiddermathews.com



## 14301 Building



#### Contact

Jason Bloom 425.450.1102 jbloom@kiddermathews.com **Todd Gauthier** 425.450.1118 toddg@kiddermathews.com