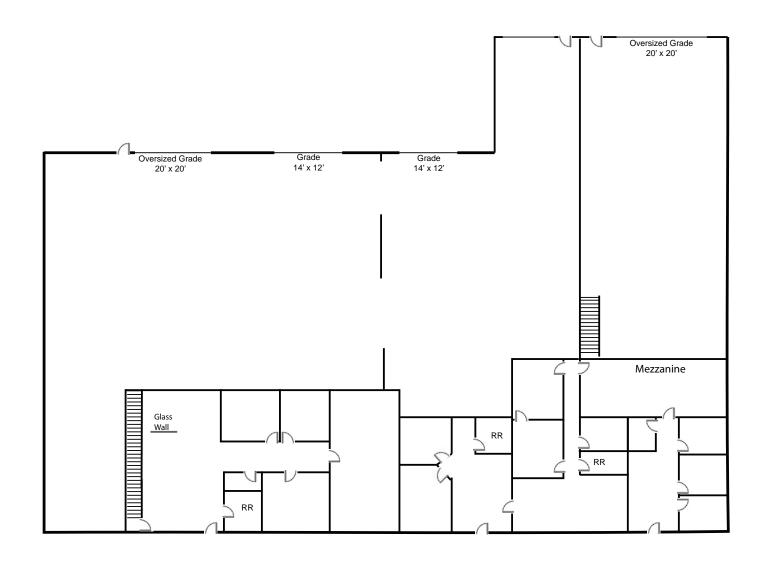

### 14301 Building

14301 NE 193rd Place Woodinville, WA

Do not disturb current tenants or tour without a Kidder Mathews Broker

20,410 SF building 3,644 SF office 16,384 SF warehouse 382 SF mezzanine

20' clear height

Oversized grade level doors

Great access to SR-522, Hwy-9, and I-405

Building currently has three tenants with separate spaces

Sprinklered

Four paint booths that can stay

Abundant additional storage below offices in warehouse, as well as 2,200 SF mezzanine area