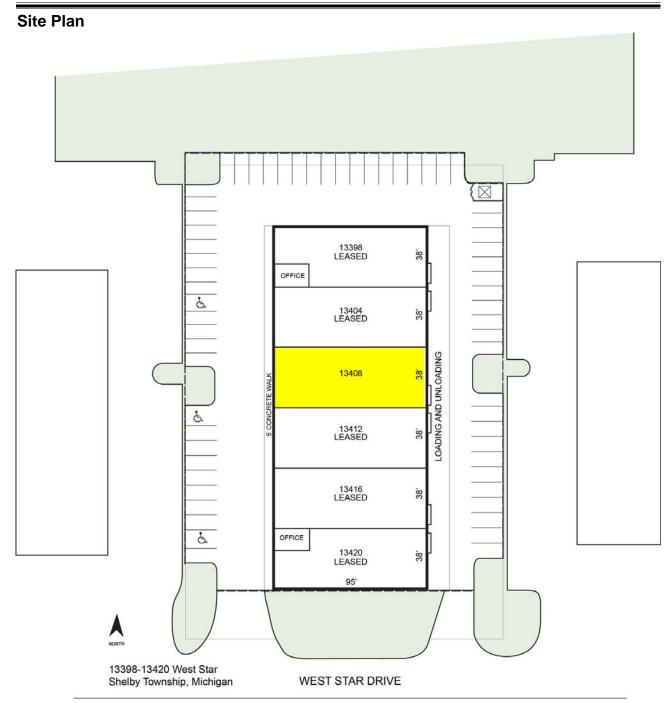

: **Lease Rate:** \$7.95 Gross Lt Industrial Zoning: Acreage: 1.39 **Clear Height:** 9' - 19' **Truckwells / Grade Doors:** 0/1 Power: 240 Volts **Heat Type:** Radiant/GFA Sprinklers: No **Total Parking: Ample** Available: **Immediately** 



Comments: Located in a high-end multi-tenant complex. Mostly office which can be scaled back to increase the shop square footage.

For additional information, contact:

Ben Wilkiemeyer, (248) 359-0624

bwilkiemeyer@signatureassociates.com

Paul Saad, (248) 359-0652

psaad@signatureassociates.com





One Towne Square, Suite 1200 - Southfield, MI 48076 www.signatureassociates.com



## For Lease

#### 13398-13420 West Star Drive, Unit: #13408, Shelby Twp., MI

Floor Plan





# For Lease

### 13398-13420 West Star Drive, Unit: #13408, Shelby Twp., MI