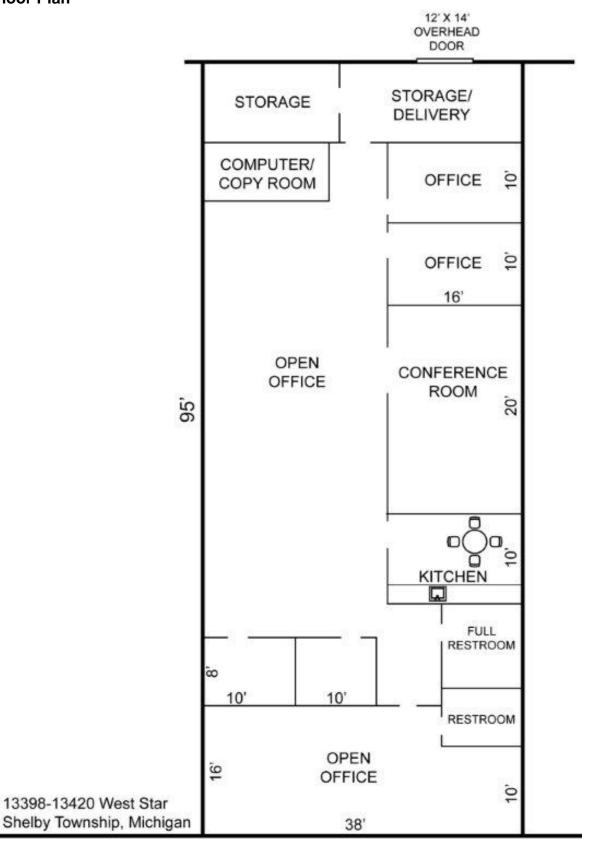

1,660 Available Sq. Ft.: 3,610 Total Shop Sq. Ft.: 400 3,210 Total Office Sq. Ft.: **Lease Rate:** \$7.95 Gross Lt Industrial Zoning: Acreage: 1.39 **Clear Height:** 9' - 19' **Truckwells / Grade Doors:** 0/1 Power: 240 Volts **Heat Type:** Radiant/GFA Sprinklers: No **Total Parking: Ample** Available: **Immediately** 



Comments: Located in a high-end multi-tenant complex. Mostly office which can be scaled back to increase the shop square footage.

For additional information, contact:

Ben Wilkiemeyer, (248) 359-0624

bwilkiemeyer@signatureassociates.com

Paul Saad, (248) 359-0652

psaad@signatureassociates.com





One Towne Square, Suite 1200 - Southfield, MI 48076 www.signatureassociates.com



## For Lease

#### 13398-13420 West Star Drive, Unit: #13408, Shelby Twp., MI

Floor Plan





# For Lease

### 13398-13420 West Star Drive, Unit: #13408, Shelby Twp., MI