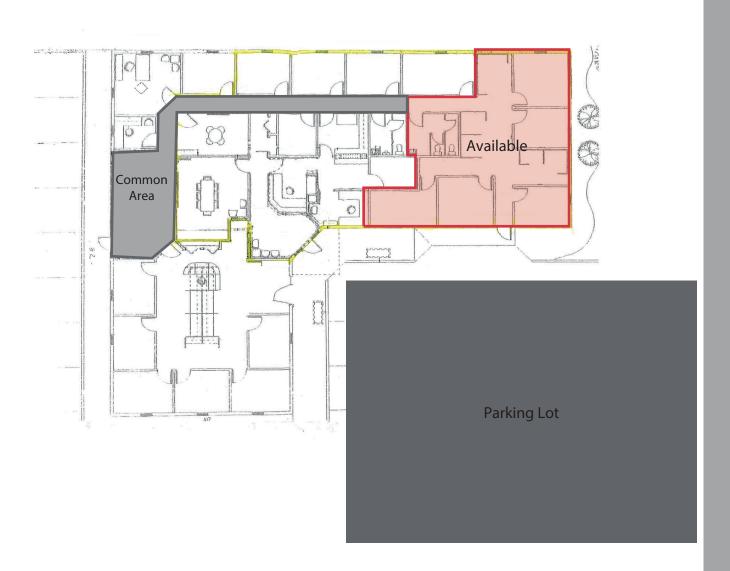

### **Property Features**

- Class A Executive Suites
- Six private offices, reception area with built-in desk, conference room, work and storage areas, and in-suite restrooms
- Paved parking in front and rear of building
- Monument signage on Westport Avenue
- Zoning: C-2