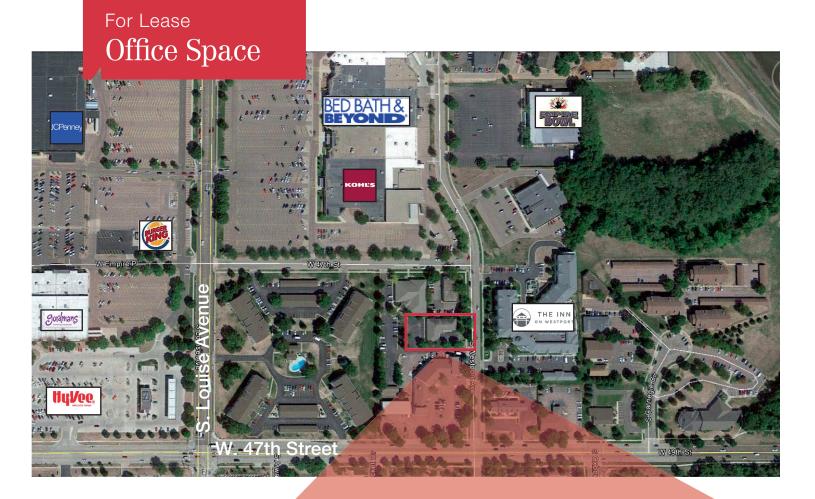

#### Location

- Directly south of the Empire East Mall
- Area neighbors include: Kohl's, Bed, Bath & Beyond, Ulta, Target, Empire Bowl, Inn on Westport, Signature Salon

Ryan Ammann +1 605 444 7131 Office +1 605 310-7091 Cell rammann@naisiouxfalls.com

# For Lease Office Space