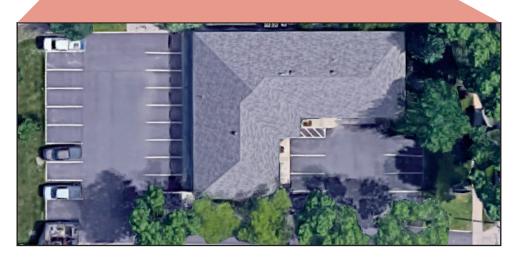

## Westport Office Building

4101 S. Westport Ave., Sioux Falls, SD 57106

### **Property Features**

- Class A Executive Suites
- Six private offices, reception area with built-in desk, conference room, work and storage areas, and in-suite restrooms
- Paved parking in front and rear of building
- Monument signage on Westport Avenue
- Zoning: C-2

#### Location

- Directly south of the Empire East Mall
- Area neighbors include: Kohl's, Bed, Bath & Beyond, Ulta, Target, Empire Bowl, Inn on Westport, Signature Salon

Ryan Ammann +1 605 444 7131 Office +1 605 310-7091 Cell rammann@naisiouxfalls.com