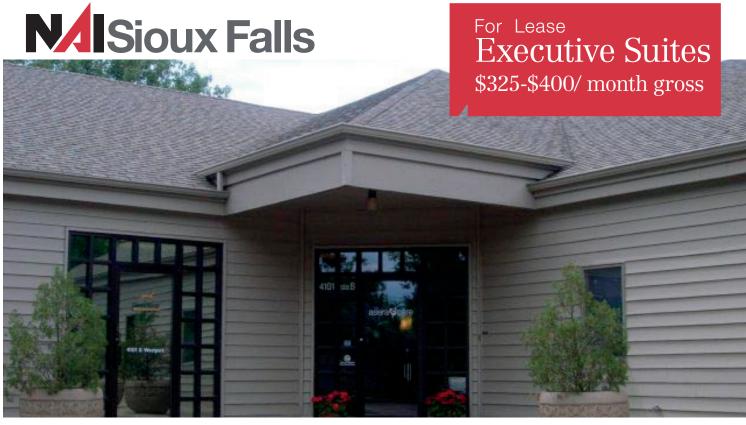

## Westport Office Building

4101 S. Westport Ave., Sioux Falls, SD 57106

### **Property Features**

- Class A Executive Suites
- Six private offices, reception area with built-in desk, conference room, work and storage areas, and in-suite restrooms
- Paved parking in front and rear of building
- Monument signage on Westport Avenue
- Zoning: C-2

### Pricing

• Lease price: \$325-\$400/ month gross