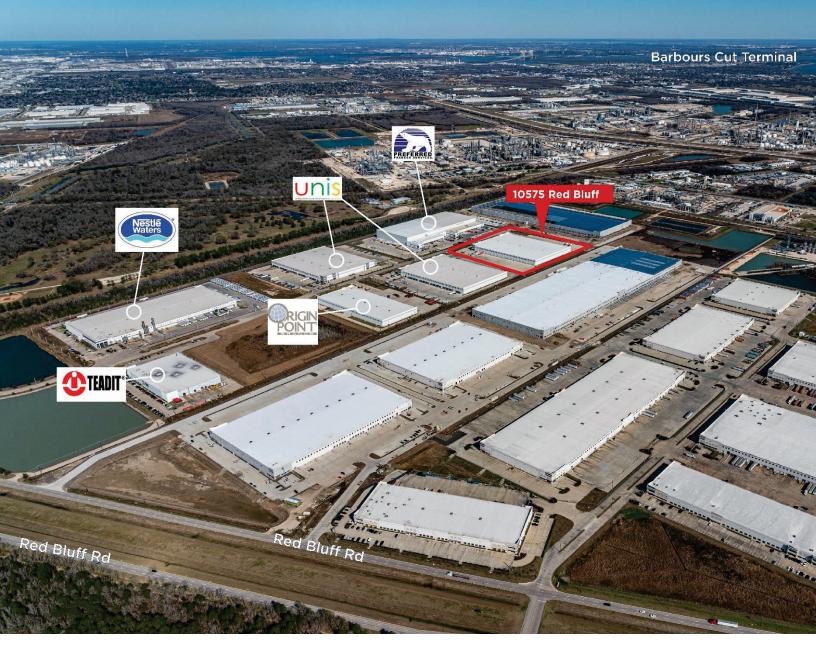

### BAYPORT SOUTH BUSINESS PARK 10575 Red Bluff

Pasadena, TX 77507

New 248,240 Sq. Ft. Cross-Dock Building – For Lease – Available Now

#### PROPERTY HIGHLIGHTS

- 248,240 sq. ft. "class-A" cross-dock
- 420' building depth

MULTELT.

- 50' x 52' column spacing
- 60' speed bays
- 32' clear height
- TPO membrane roof
- ESFR fire protection
- 130' 180' truck courts
- 148 parking spaces
- · 45 off-dock trailer parks
- · Detention in place; all utilities present
- 64 (9' x 10') dock-high doors
- Two (14' x 16') drive-in doors
- Foreign Trade Zone capable