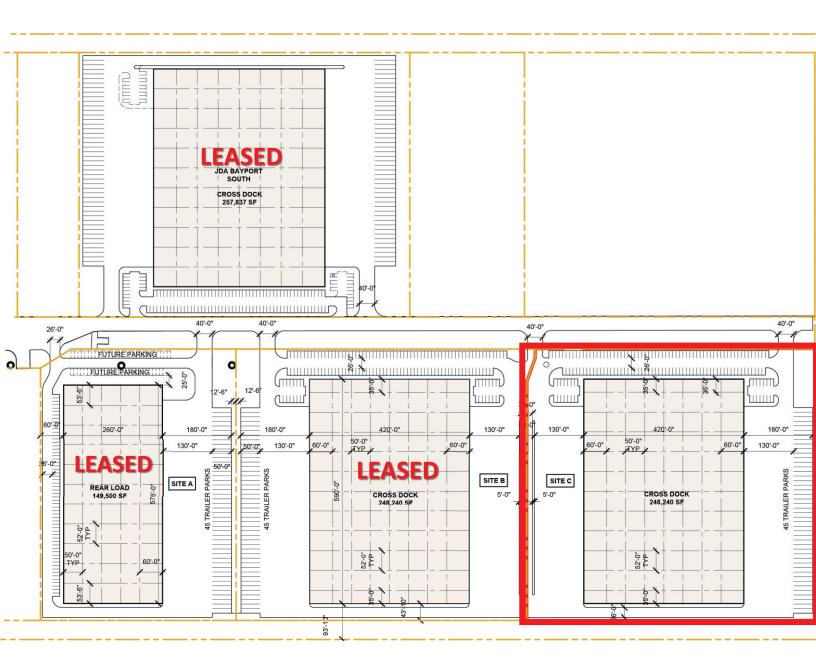

### BAYPORT SOUTH BUSINESS PARK 10575 Red Bluff

Pasadena, TX 77507

New 248,240 Sq. Ft. Cross-Dock Building – For Lease – Available Now

#### PROPERTY HIGHLIGHTS

- 248,240 sq. ft. "class-A" cross-dock
- 420' building depth

MULTELT.

- 50' x 52' column spacing
- 60' speed bays
- 32' clear height
- TPO membrane roof
- ESFR fire protection
- 130' 180' truck courts
- 148 parking spaces
- · 45 off-dock trailer parks
- · Detention in place; all utilities present
- 64 (9' x 10') dock-high doors
- Two (14' x 16') drive-in doors
- Foreign Trade Zone capable