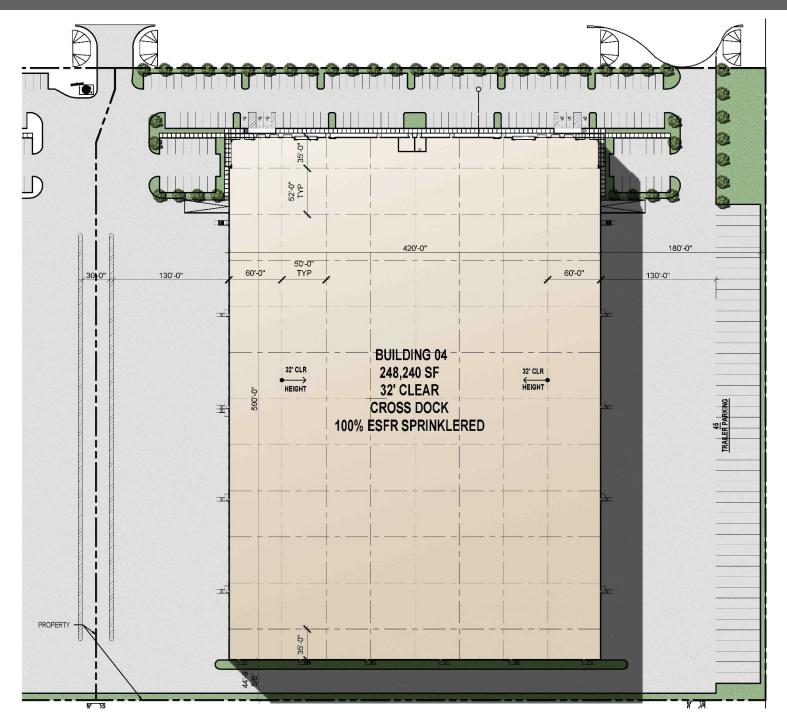

### BAYPORT SOUTH BUSINESS PARK 10575 Red Bluff

Pasadena, TX 77507

New 248,240 Sq. Ft. Cross-Dock Building – For Lease – Available Now

#### PROPERTY HIGHLIGHTS

- 248,240 sq. ft. "class-A" cross-dock
- 420' building depth

MULTELT.

- 50' x 52' column spacing
- 60' speed bays
- 32' clear height
- TPO membrane roof
- ESFR fire protection
- 130' 180' truck courts
- 148 parking spaces
- · 45 off-dock trailer parks
- · Detention in place; all utilities present
- 64 (9' x 10') dock-high doors
- Two (14' x 16') drive-in doors
- Foreign Trade Zone capable