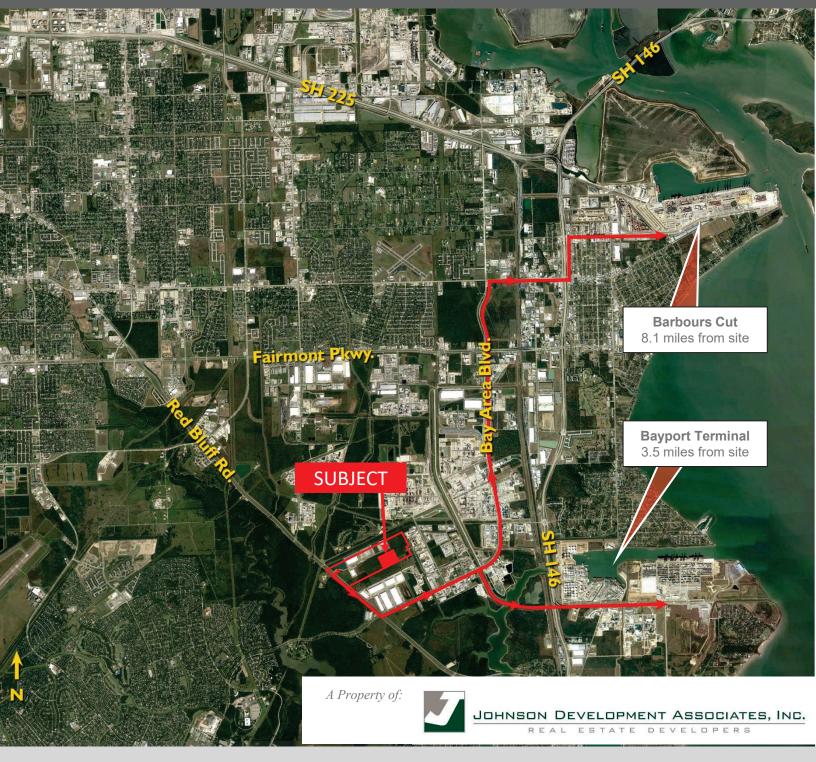

### BAYPORT SOUTH BUSINESS PARK 10575 Red Bluff

Pasadena, TX 77507

New 248,240 Sq. Ft. Cross-Dock Building – For Lease – Available Now

#### PROPERTY HIGHLIGHTS

- 248,240 sq. ft. "class-A" cross-dock
- 420' building depth

MULTELT.

- 50' x 52' column spacing
- 60' speed bays
- 32' clear height
- TPO membrane roof
- ESFR fire protection
- 130' 180' truck courts
- 148 parking spaces
- · 45 off-dock trailer parks
- · Detention in place; all utilities present
- 64 (9' x 10') dock-high doors
- Two (14' x 16') drive-in doors
- Foreign Trade Zone capable