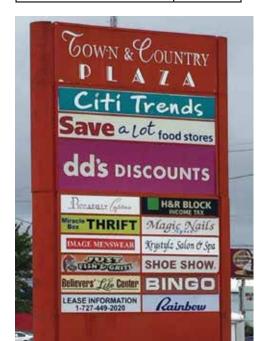

## Town & Country Plaza

3300 N. Pace Boulevard • Pensacola, FL 32505

OUTPARCEL AVAILABLE

242,503 sf shopping center in prime retail market

## Join National Retailers: Save A Lot / Citi-Trends / Rainbow Fashions / Shoe Show / H&R Block / dd's Discounts

- Heart of Pensacola
- Your destination for health and beauty services, entertainment and shopping
- Network Telephone Corporation on site
- Minutes to Pensacola Beach, Navy Air Station, County Courthouse and I-110
- State and County municipal services, Pensacola Catholic, Pensacola and Booker T. Washington High Schools all within walking distance
- OUTPARCEL AVAILABLE (Call for details)