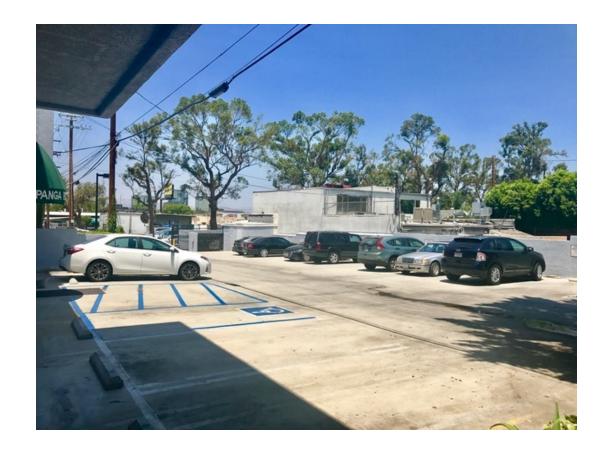

#### **PROPERTY FACTS**

Suites Available: Suite 204: ± 1,191 SF

Lease Rate: Negotiable

Parking: 3.5/1000 FREE of Charge (secured & gated)

**FREE Visitor Parking** 

#### PROPERTY HIGHLIGHTS

- > FREE on-site visitor parking and good street parking
- Efficient layout suitable for almost any requirement
- > Excellent Topanga Canyon Boulevard location
- > Near the 101 Freeway on and off ramps
- > Walking distance to restaurants, shopping, banking, and many more amenities
- > Lush garden atrium
- Medical and General Office Building
- Employee parking is secured & gated