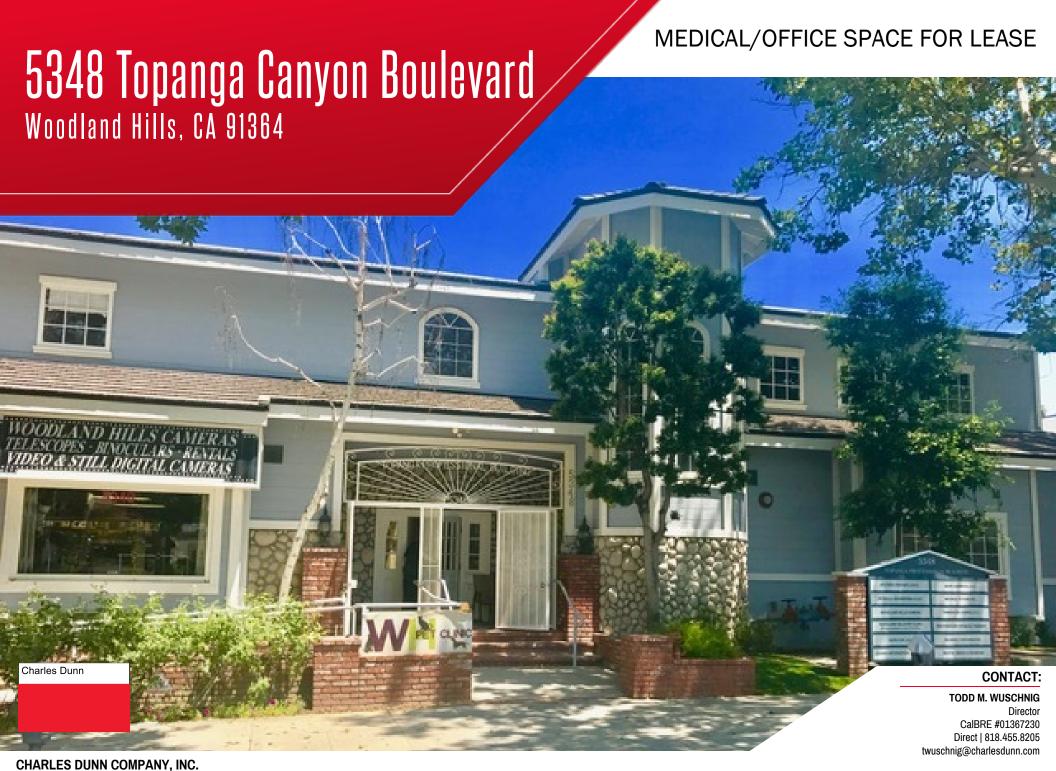

# 5348 Topanga Canyon Boulevard

## Woodland Hills, CA 91364

#### PROPERTY DETAILS

Topanga Professional Building is an amazing Cape Code style office building with a community feel. All of the offices open up into an indoor garden atrium flooded with natural light. Perfect for chiropractic, physical therapy or like medical uses. Tenants on the premises are long term tenants and enjoy a great community environment. Free Surface and Subterranean parking and free visitor parking.