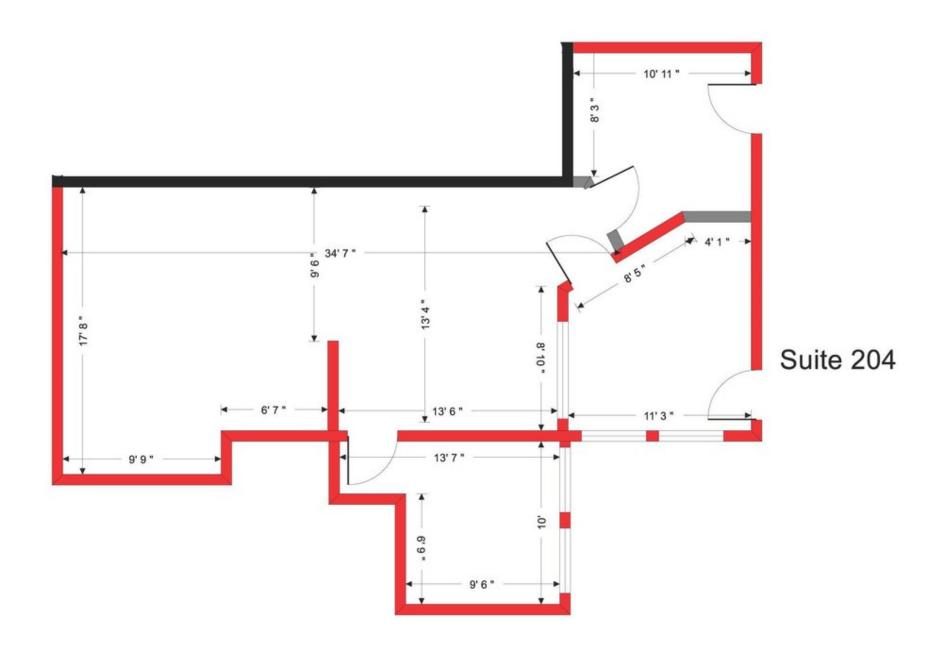

## FLOOR PLANS

## PROPERTY DETAILS

| SUITE AVAILABLE | SIZE       | LEASE RATE | PARKING                 | NOTES                                                                                                                                              |
|-----------------|------------|------------|-------------------------|----------------------------------------------------------------------------------------------------------------------------------------------------|
| Suite 204       | ± 1,191 SF | Negotiable | 3.5/1000 Free of Charge | Two (2) private offices Large open area with sink & cabinets Enclosed waiting area Reception with built-in reception desk & transaction countertop |