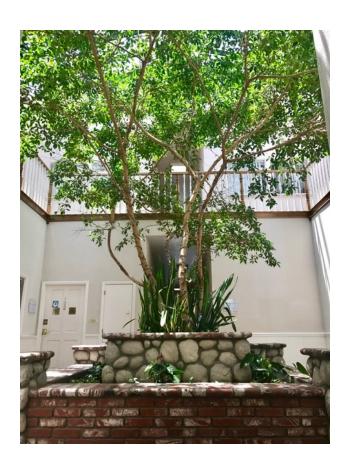

#### PROPERTY DETAILS

Topanga Professional Building is an amazing Cape Code style office building with a community feel. All of the offices open up into an indoor garden atrium flooded with natural light. Perfect for chiropractic, physical therapy or like medical uses. Tenants on the premises are long term tenants and enjoy a great community environment. Free Surface and Subterranean parking and free visitor parking.

#### PROPERTY HIGHLIGHTS

- > FREE on-site visitor parking and good street parking
- Efficient layout suitable for almost any requirement
- > Excellent Topanga Canyon Boulevard location
- > Near the 101 Freeway on and off ramps
- > Walking distance to restaurants, shopping, banking, and many more amenities
- > Lush garden atrium
- Medical and General Office Building
- Employee parking is secured & gated

## PROPERTY PHOTOS

Atrium

Front of Building

Atrium