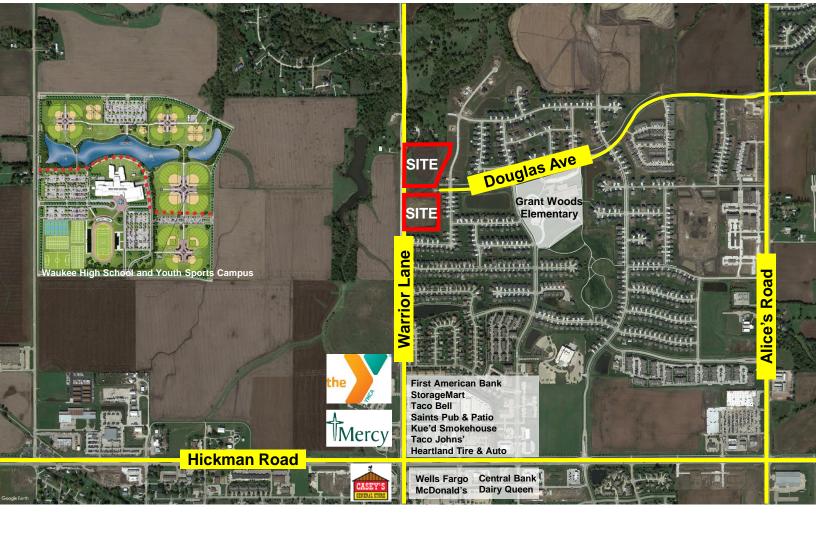

### **Land Available**

- 15.63 Acres total (two separate parcels)
- Zoning:
  - 7.31 acre parcel zoned C-1A
  - 8.32 acre parcel zoned R-3
- Price: Negotiable

## **Location Highlights**

 Close proximity to new Waukee High School and Youth Sports Campus scheduled to be completed by 2021 (shown in above map)

# Warrior Lane & Douglas Avenue Waukee, IA