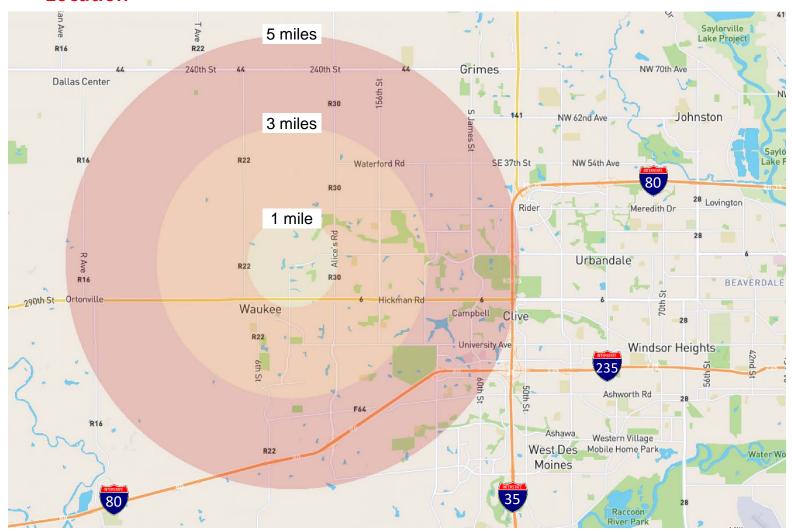

### Location

| Demographics      | ;        |           |           |
|-------------------|----------|-----------|-----------|
|                   | 1 Mile   | 3 Mile    | 5 Mile    |
| Population        | 2,579    | 36,743    | 60,568    |
| Households        | 1,122    | 13,139    | 22,255    |
| Average HH Income | \$93,893 | \$127,140 | \$126,767 |

| Accessibility      |         |
|--------------------|---------|
| Hickman Road       | 1 mile  |
| Waukee city center | 2 miles |
| Interstate 80/35   | 5 miles |