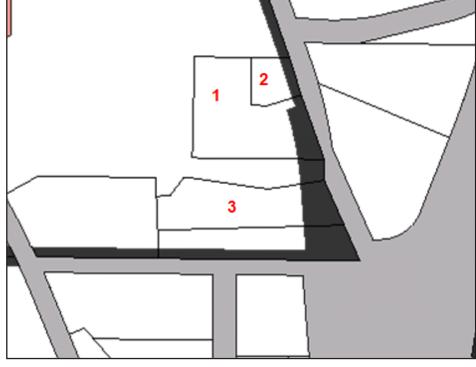

#### LAND SPECIFICATIONS

- Land Size: 4.82 Acres
- Parcel Numbers:

Parcel 1 PID # 22-01210-29-011:

2.38 Acres

Parcel 2 PID # 22-01210-29-012: 0.51

Acres

Parcel 1 PID # 22-01210-30-010 1.93

Acres