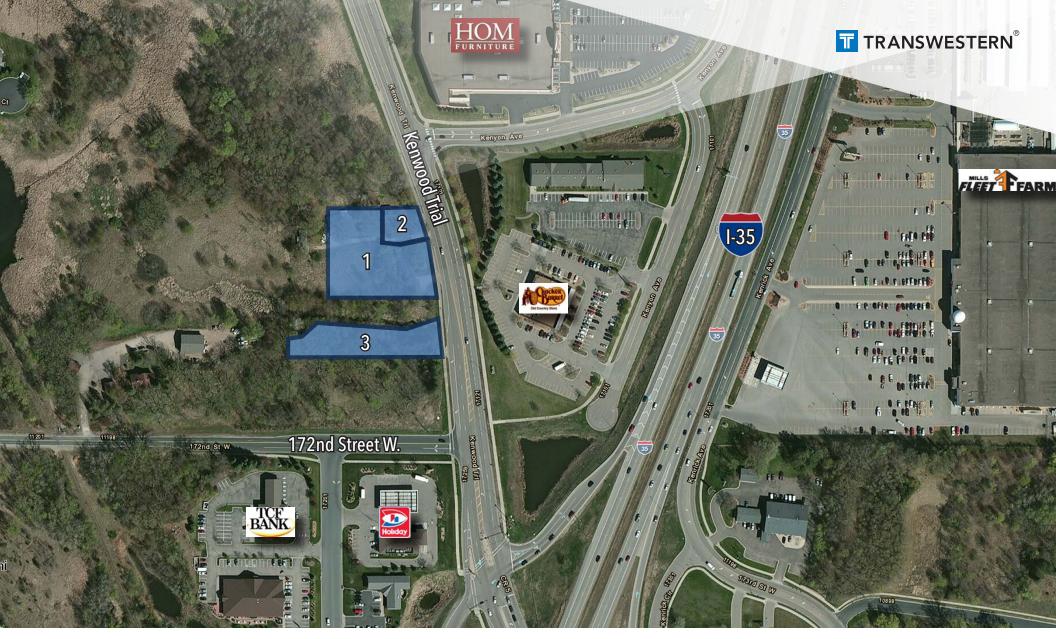

4.82 ACRE LAND SALE

#### LAND SPECIFICATIONS

- Land Size: 4.82 Acres
- Parcel Numbers:

Parcel 1 PID # 22-01210-29-011:

2.38 Acres

Parcel 2 PID # 22-01210-29-012: 0.51

Acres

Parcel 1 PID # 22-01210-30-010 1.93

Acres

#### **LAND AMENITIES**

- Land Zoned for Commercial Use
- High Traffic Counts: Over 90,000 VPD on I-35W
- Great Visibility from I-35W & Kenwood Trl
- Abundant Area Amenities
- Large National Retail Neighbors
- Existing Improvements: City Sewer & Water and Curb Cuts.