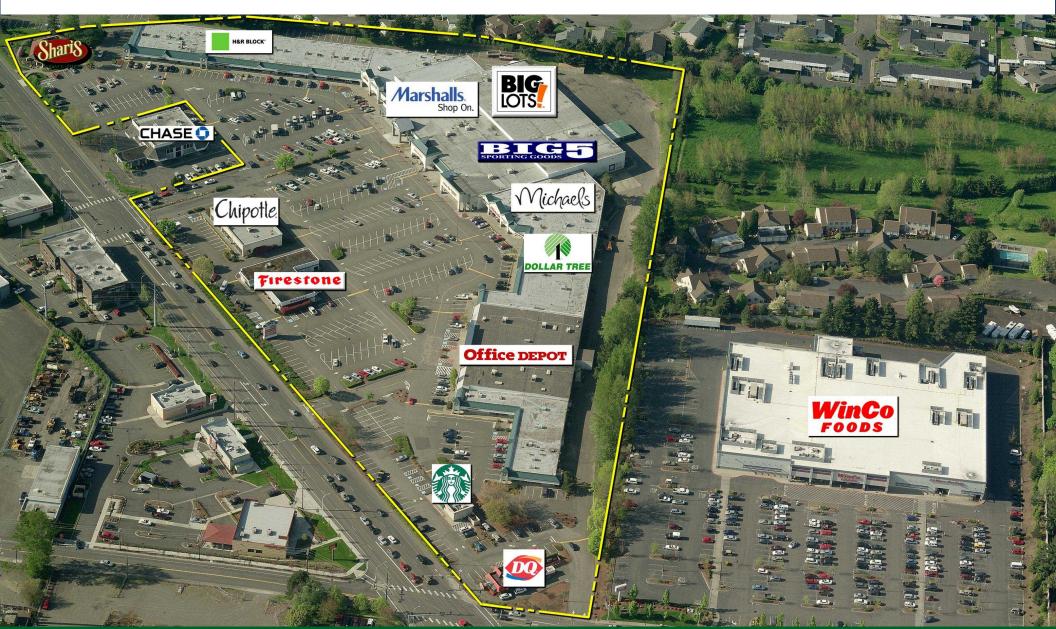

## **Oregon Trail Center**

NE Burnside Rd. & NE Hogan Dr., Gresham, OR

Northwest Region | MSA: Portland-Vancouver-Hillsboro (OR-WA) | www.kimcorealty.com/1525A

Burnside

## **Site Information**

**GLA:** 208,276 SF

Acres: 18.1 Parking Spaces: 731

Web Link: www.kimcorealty.com/1525A