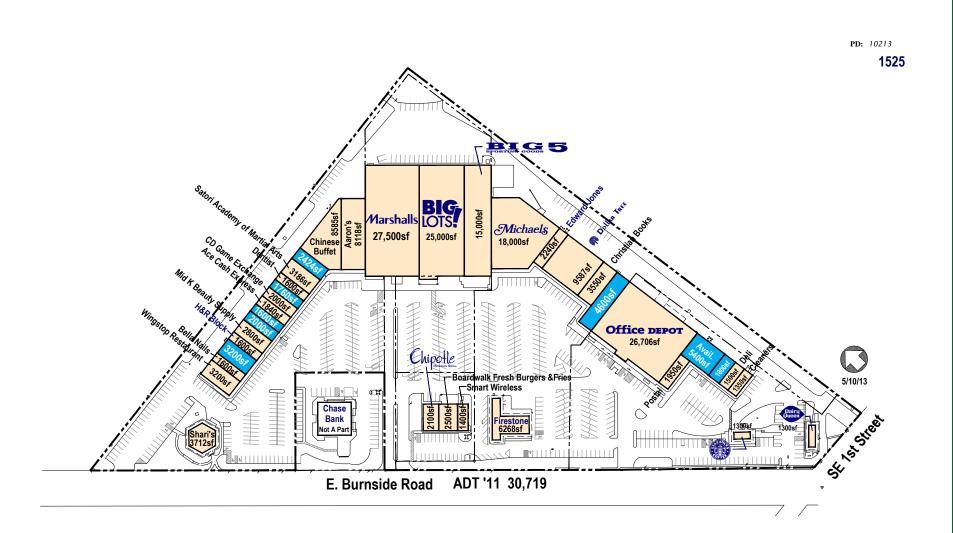

## **Oregon Trail Center**

NE Burnside Rd. & NE Hogan Dr., Gresham, OR

Northwest Region | MSA: Portland-Vancouver-Hillsboro (OR-WA) | www.kimcorealty.com/1525A

Burnside

## **Site Information**

**GLA:** 208,276 SF

Acres: 18.1 Parking Spaces: 731

Web Link: www.kimcorealty.com/1525A