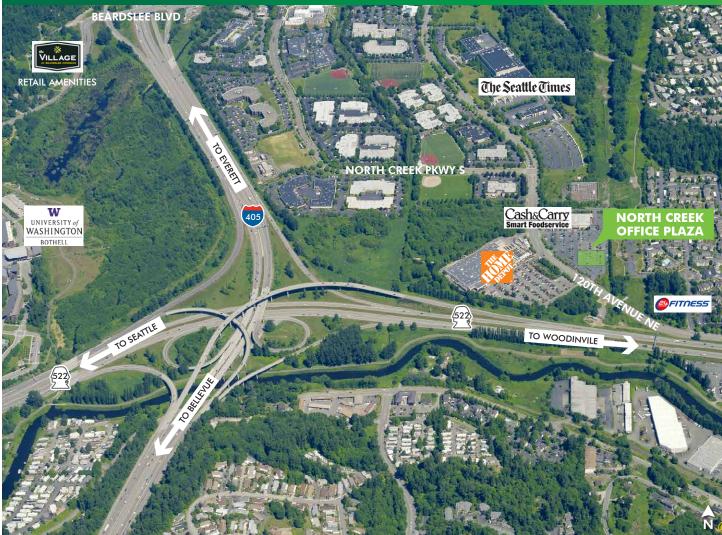

# FOR LEASE NORTH CREEK OFFICE PLAZA

# FOR LEASE NORTH CREEK OFFICE PLAZA

18438 120TH AVENUE NE Bothell, WA 98011