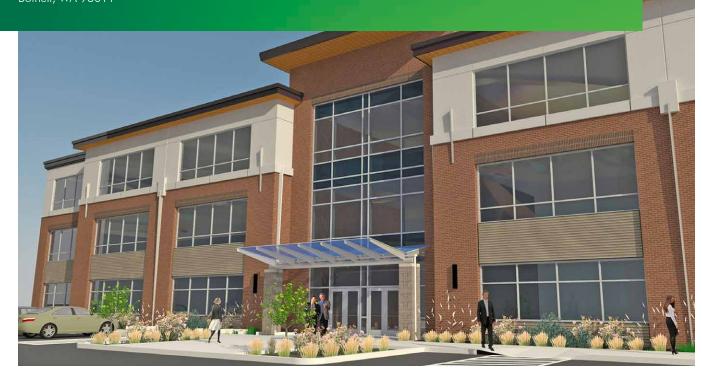

# NORTH CREEK OFFICE PLAZA

18438 120TH AVENUE NE Bothell, WA 98011

### **PROPERTY FEATURES**

- + ±66,421 SF
- + New construction, class A office or tech building
- + Easy access and highly visible to I-405 and SR-522
- + Ample 4/1,000 RSF parking ratio
- + Numerous restaurants, hotels, jogging trails, sport fields and retail amenities nearby including Starbucks and 24 Hour Fitness
- + Permit ready and development team assembled to expedite delivery
- + On-site amenities could include Tenant Activity and Conference Center, locker room with showers and bike storage
- + \$26.50/RSF, Net of Operating Expenses

# **CONCEPTUAL RENDERING**

18438 120TH AVENUE NE Bothell, WA 98011

±66,421 RSF

CURRENT ADJACENT TENANTS INCLUDE:

- + Starbucks
- + Taco Del Mar
- + Greek Pita
- + Thai Tanee
- + Garlic Jim's Pizza
- + Cash and Carry