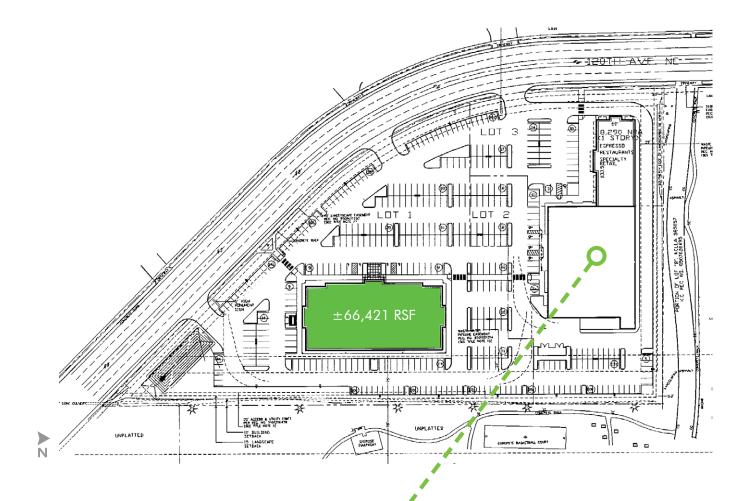

### **PROPERTY FEATURES**

- + ±66,421 SF
- + New construction, class A office or tech building
- + Easy access and highly visible to I-405 and SR-522
- + Ample 4/1,000 RSF parking ratio
- + Numerous restaurants, hotels, jogging trails, sport fields and retail amenities nearby including Starbucks and 24 Hour Fitness
- + Permit ready and development team assembled to expedite delivery
- + On-site amenities could include Tenant Activity and Conference Center, locker room with showers and bike storage
- + \$26.50/RSF, Net of Operating Expenses

# **CONCEPTUAL RENDERING**

18438 120TH AVENUE NE Bothell, WA 98011

±66,421 RSF

CURRENT ADJACENT TENANTS INCLUDE:

- + Starbucks
- + Taco Del Mar
- + Greek Pita
- + Thai Tanee
- + Garlic Jim's Pizza
- + Cash and Carry