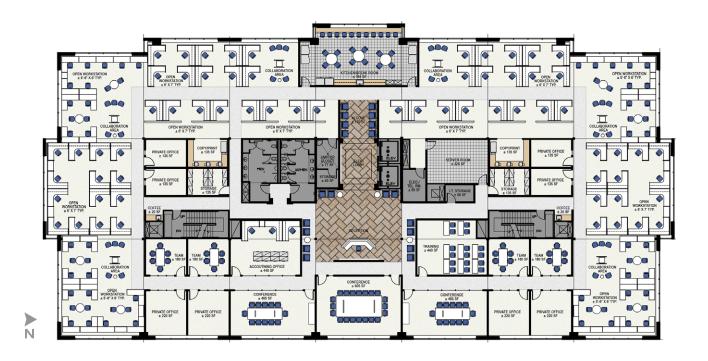

### FOR LEASE

# NORTH CREEK OFFICE PLAZA

18438 120TH AVENUE NE Bothell, WA 98011





### **PROPERTY FEATURES**

- + ±66,421 SF
- + New construction, class A office or tech building
- + Easy access and highly visible to I-405 and SR-522
- + Ample 4/1,000 RSF parking ratio
- + Numerous restaurants, hotels, jogging trails, sport fields and retail amenities nearby including Starbucks and 24 Hour Fitness
- + Permit ready and development team assembled to expedite delivery
- + On-site amenities could include Tenant Activity and Conference Center, locker room with showers and bike storage
- + \$26.50/RSF, Net of Operating Expenses



www.cbre.us/bellevue

# FOR LEASE NORTH CREEK OFFICE PLAZA



# **CONCEPTUAL FLOOR PLAN**



2

# **CONCEPTUAL RENDERING**



18438 120TH AVENUE NE Bothell, WA 98011



±66,421 RSF



CURRENT ADJACENT TENANTS INCLUDE:

- + Starbucks
- + Taco Del Mar
- + Greek Pita
- + Thai Tanee
- + Garlic Jim's Pizza
- + Cash and Carry

# FOR LEASE NORTH CREEK OFFICE PLAZA

18438 120TH AVENUE NE Bothell, WA 98011



# CONTACT US

#### **RIC BRANDT**

Senior Vice President +1 425 462 6901 ric.brandt@cbre.com

### **JOHN BAUER**

Senior Vice President +1 425 462 4901 john.bauer@cbre.com

#### **ERIK LARSON**

Vice President +1 425 462 6954 erik.larson@cbre.com CBRE, Inc. 929 108th Avenue NE Suite 700 Bellevue, WA 98004

© 2018 CBRE, Inc. All rights reserved. This information has been obtained from sources believed reliable, but has not been verified for accuracy or completeness. You should conduc