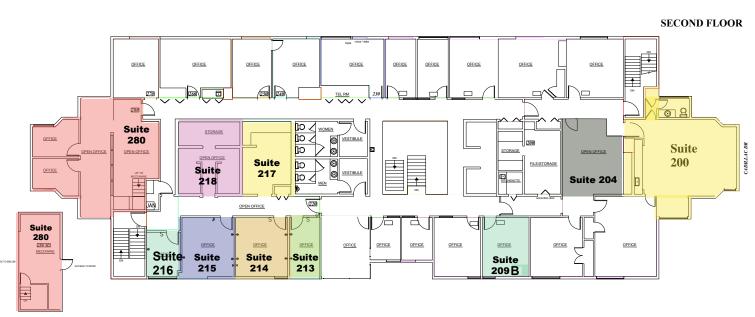

Executive Suites
200-1,200 SF
1<sup>st</sup> and 2<sup>nd</sup> Floor
Suites Available

\* Suites Available for Immediate Occupancy \* Conveniently Located near Numerous Submarkets, Including Downtown, Midtown, Campus Commons

Brooklyn Erickson
Property Manager
P: 916.437.3910

E: S2K.CadillacProfessionalBuilding@outlook.com