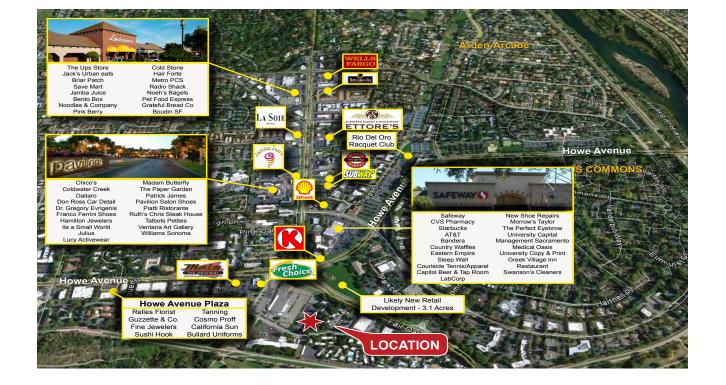

\* Newly Remodeled Restrooms

\* Copies & Faxes Available

\* Free Wi-Fi Access Throughout Building

\* Easy Access to Hwy 50 & Hwy 80

\* Easy Access to Public Transit

\* Business near The Pavillion's, Loehman's Plaza, Roxie, Lemongrass, Pete's Coffee & Tea, Zinfandel Grill, and Ettore's.

\* Suites Available for Immediate Occupancy \* Conveniently Located near Numerous Submarkets, Including Downtown, Midtown, Campus Commons

Brooklyn Erickson
Property Manager
P: 916.437.3910

E: S2K.CadillacProfessionalBuilding@outlook.com