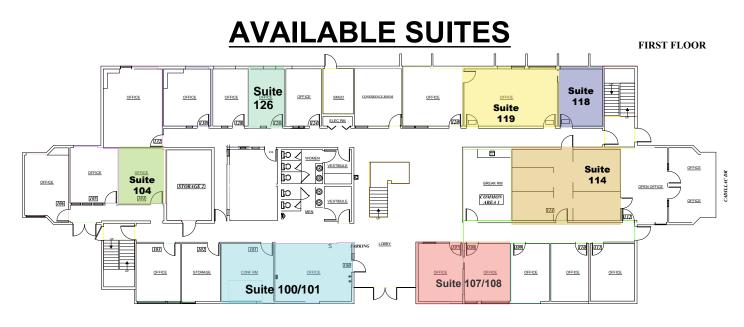

Executive Suites
200-1,200 SF
1<sup>st</sup> and 2<sup>nd</sup> Floor
Suites Available