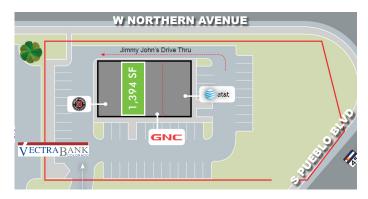

# **Property Details**

| Available Space      | Suite 4014 - 1,394 SF  |  |  |
|----------------------|------------------------|--|--|
| <b>Building Size</b> | 6,000 SF               |  |  |
| Lease Rate           | \$24.00/SF             |  |  |
| NNN                  | \$9.30/PSF (2018 est.) |  |  |
| Zoning               | B-4                    |  |  |
| Parking              | 50 Parking Spaces      |  |  |