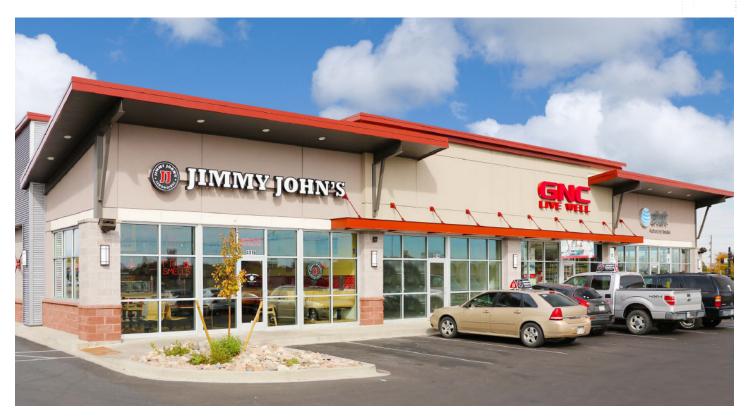

#### **EXCELLENT CORNER EXPOSURE!**

This brand new multi-tenant strip center is located on the corner of W. Northern Avenue and S. Pueblo Boulevard with excellent visibility. Shadow anchored by a 24-hr Walmart Supercenter, with many national credit tenants nearby, such as Lowe's, King Soopers, Family Dollar and Walgreens.