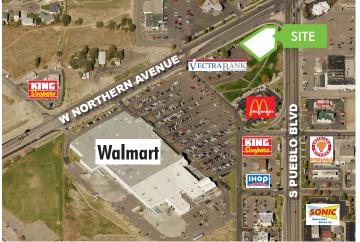

#### **EXCELLENT CORNER EXPOSURE!**

This brand new multi-tenant strip center is located on the corner of W. Northern Avenue and S. Pueblo Boulevard with excellent visibility. Shadow anchored by a 24-hr Walmart Supercenter, with many national credit tenants nearby, such as Lowe's, King Soopers, Family Dollar and Walgreens.