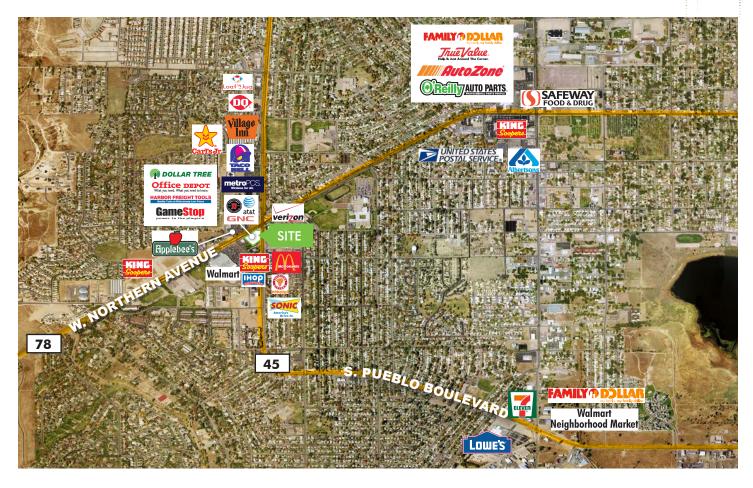

#### **EXCELLENT CORNER EXPOSURE!**

This brand new multi-tenant strip center is located on the corner of W. Northern Avenue and S. Pueblo Boulevard with excellent visibility. Shadow anchored by a 24-hr Walmart Supercenter, with many national credit tenants nearby, such as Lowe's, King Soopers, Family Dollar and Walgreens.

# **2016 Estimated Demographics**

|                                           | 1 mile   | 3 mile   | 5 mile     |
|-------------------------------------------|----------|----------|------------|
| Population                                | 14,612   | 55,049   | 79,515     |
| Avg. Household Income                     | \$68,068 | \$58,331 | \$53,597   |
| Households                                | 6,019    | 22,804   | 32,273     |
| Traffic Counts                            |          |          |            |
| W. Northern Avenue at S. Pueblo Boulevard |          |          | 19,800 VPD |