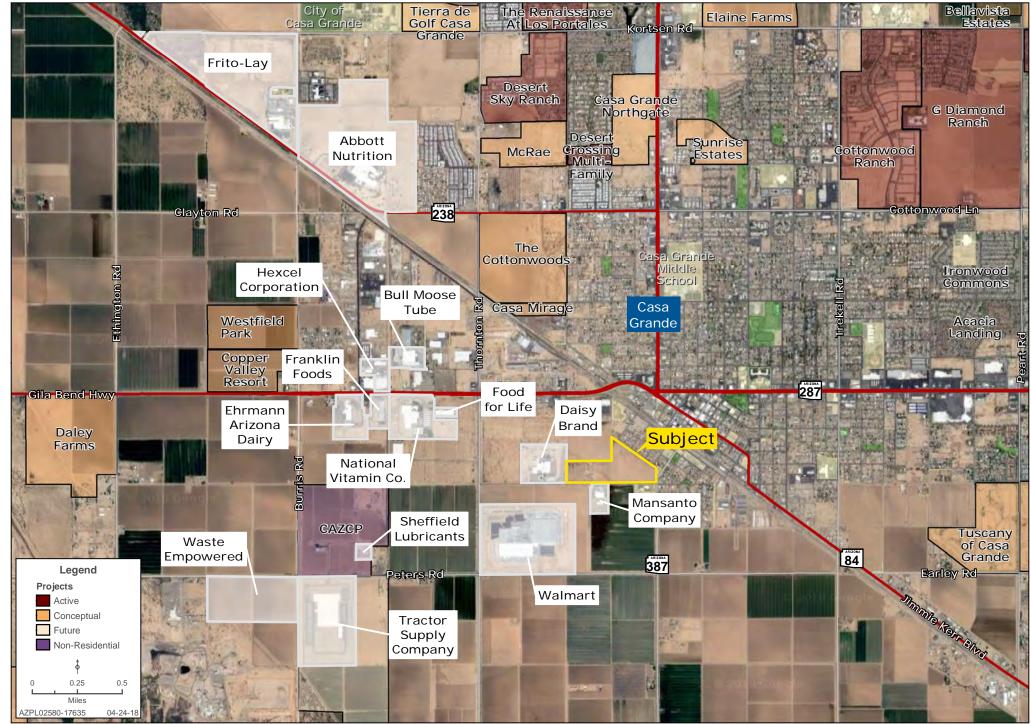

#### SURROUNDING DEVELOPMENT MAP

Kirk McCarville | 480.483.8100 | www.landadvisors.com

While the Land Advisors® Organization makes every effort to provide accurate and complete information, there is no warranty, expressed or implied, as to the accuracy, reliability or completeness of furnished data. This information can not be reproduced in part or whole without prior written permission. © 2018 The Land Advisors Organization. All rights reserved.

#### COMMENTS

- Shovel ready
- Hard zoned
- Located next to Daisy Brand; Monsanto
- Proximity to Interstate 8 (±3 miles south) and Interstate 10 (±5 miles east)
- Strong recent industrial activity in the area