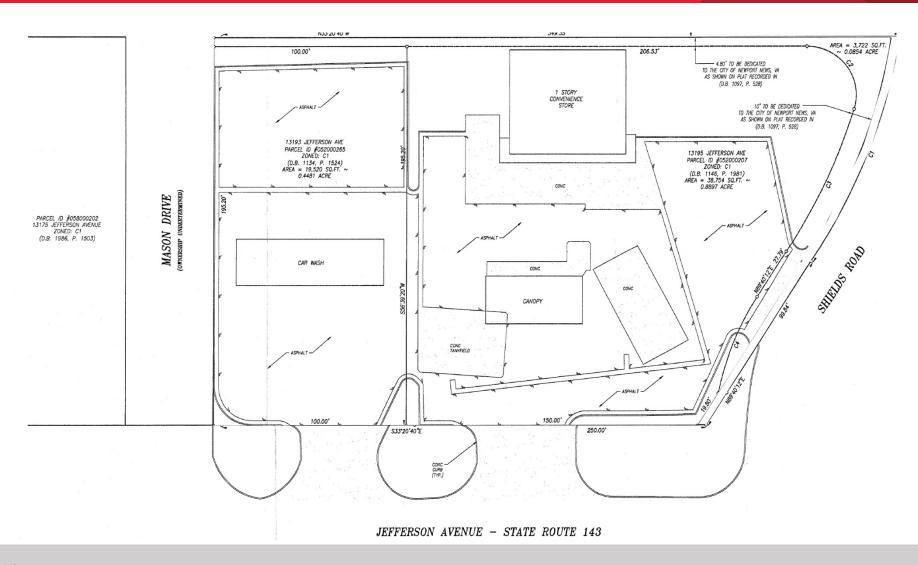

### **Property Features**

• Sales Price: \$1,150,000

Size: 1.42 acres

Zoning: C-1

· Corner parcel at traffic signal

• 31,000 VPD on Jefferson Ave.

• 1,500 SF car wash (former)

• 2,500 SF convenience store (former)

 Fueling tanks/equipment have been removed and DEQ closure letter on file

Proximate to Ft. Eustis and I-64

For more information, contact: