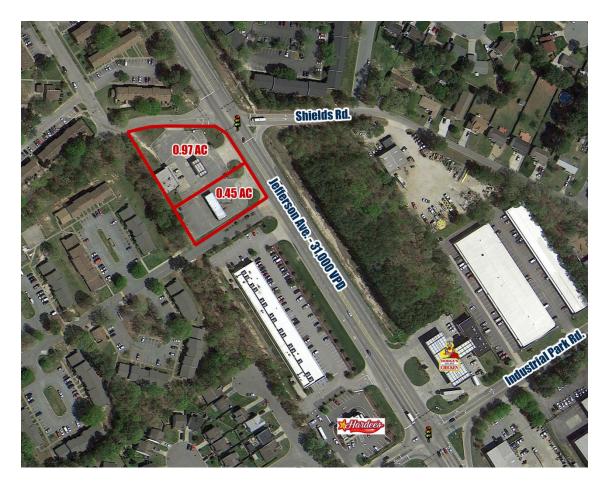

### **Property Features**

• Sales Price: \$1,150,000

Size: 1.42 acres

Zoning: C-1

· Corner parcel at traffic signal

• 31,000 VPD on Jefferson Ave.

• 1,500 SF car wash (former)

• 2,500 SF convenience store (former)

 Fueling tanks/equipment have been removed and DEQ closure letter on file

Proximate to Ft. Eustis and I-64

For more information, contact: