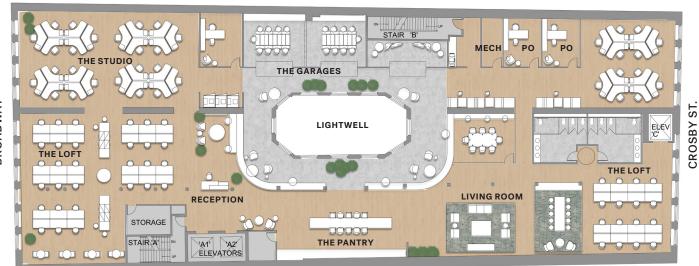

# AT THE INTERSECTION OF WORK, RETAIL & LIFESTYLE

**FLOORS 03-06** 86,930 TOTAL SF

ROOFTOP

FLOOR 06
17,112 SF

WORK LOFT

### THE WORK LOFTS

TYPICAL OFFICE FLOORS
17,300 SF PER FLOOR (FLOORS 3-6)

| 63 | FOCUS WORK SEATS   |
|----|--------------------|
| 35 | OPEN COLLABORATIVE |
| 30 | CLOSED MEETING     |

BROADWAY