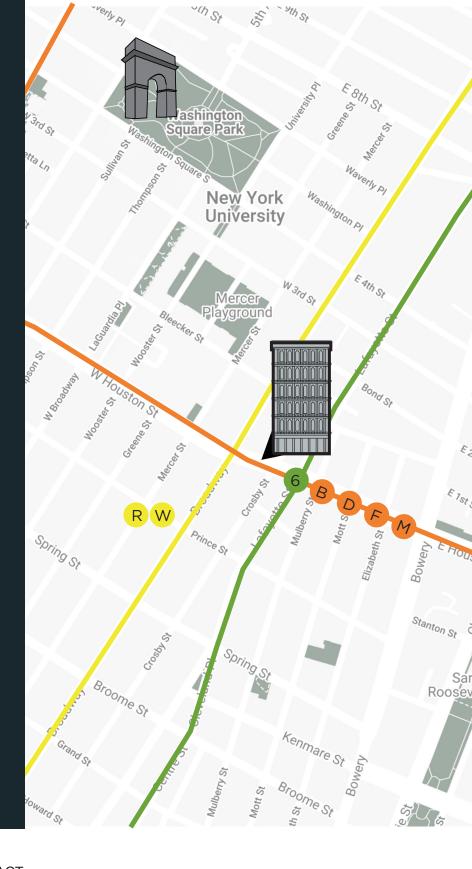

# WHERE SOHO MEETS NOHO

- EASY ACCESS TO 3 MAJOR SUBWAY LINES
- CLOSE TO A VARIETY OF PARKS & GREEN SPACES
- AMPLE ACCESS TO CITI BIKES

#### **CULINARY DESTINATIONS**

LEVAIN BAKERY
MERCER KITCHEN
ESTELA
LURE FISHBAR
BALTHAZAR
BOND ST
CARBONE
ZERO BOND
GREAT JONES DISTILLERY
LAFAYETTE