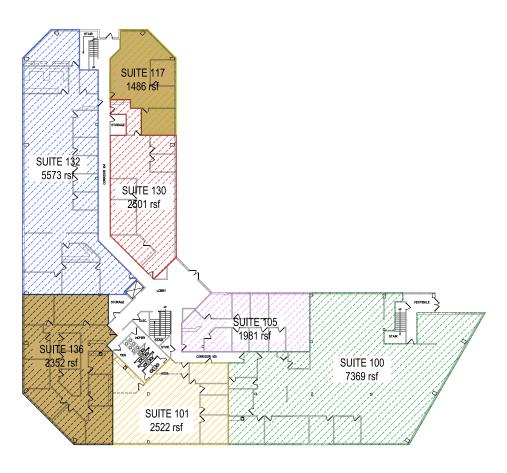

#### **AVAILABILITIES**

| Suite 117 | 1,485 SF | Suite 200 | 3,875 SF |
|-----------|----------|-----------|----------|
| Suite 136 | 3,352 SF | Suite 220 | 6,508 SF |

WILL FAME
253.722.1412
will.frame@kidder.com

### First Floor