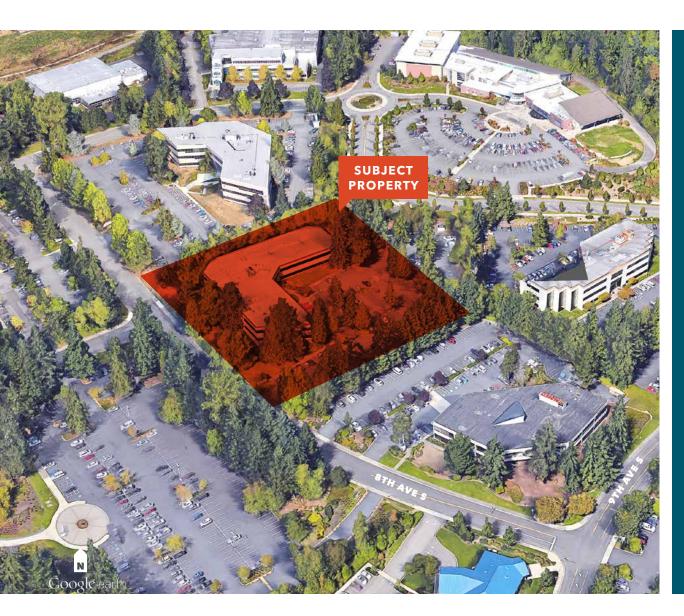

**LOCATED** on 333rd and 8th AVe S the hub of West Campus office

EASY ACCESS to Hwy 18, Hwy 99 and I-5