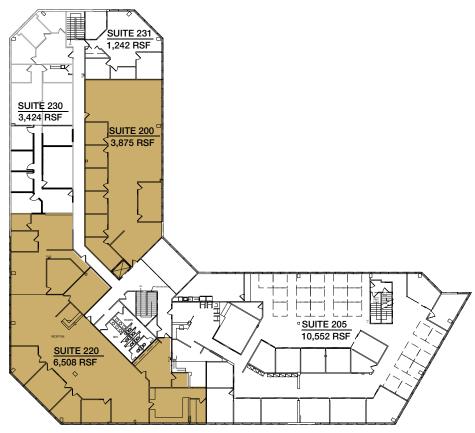

#### **AVAILABILITIES**

| Suite 117 | 1,485 SF | Suite 200 | 3,875 SF |
|-----------|----------|-----------|----------|
| Suite 136 | 3,352 SF | Suite 220 | 6,508 SF |

WILL FAME
253.722.1412
will.frame@kidder.com

### First Floor