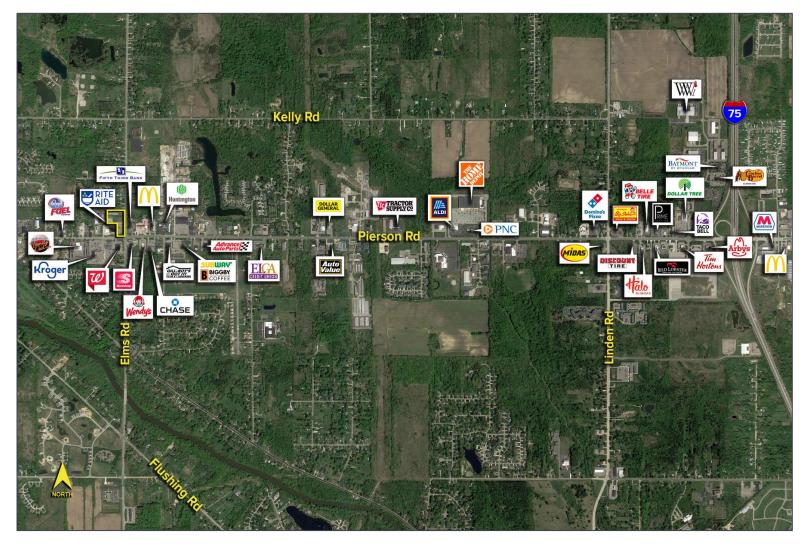

## **PROPERTY FEATURES**

- 3.91 acres available
- Zoned B-2, General Business
- Hard corner with utilities at site adjacent to Rite Aid
- Excellent development opportunity for retail, office, or medical
- Sits among many national retailers and restaurants including Kroger, Walgreen's, McDonald's, Wendy's, Taco Bell and other
- Sale price: \$975,000 (\$249,360.61/acre)

#### Labeled Aerial

For more information, please contact:

MARVIN PETROUS (248) 359 0647 mpetrous@signatureassociates.com GARY STEPHENS (248) 948 0104 gstephens@signatureassociates.com STEVE GORDON (248) 948 0101 sgordon@signatureassociates.com SIGNATURE ASSOCIATES One Towne Square, Suite 1200 Southfield, MI 48076 www.signatureassociates.com