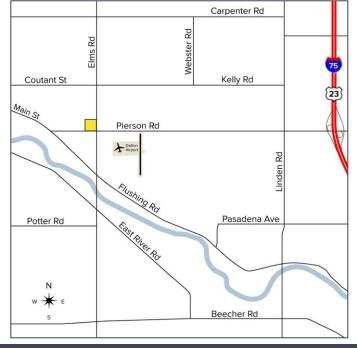

## 1565 PIERSON ROAD FLUSHING, MICHIGAN

# 1565 Pierson Road – Flushing, Michigan Land For Sale

3.91 Acres AVAILABLE