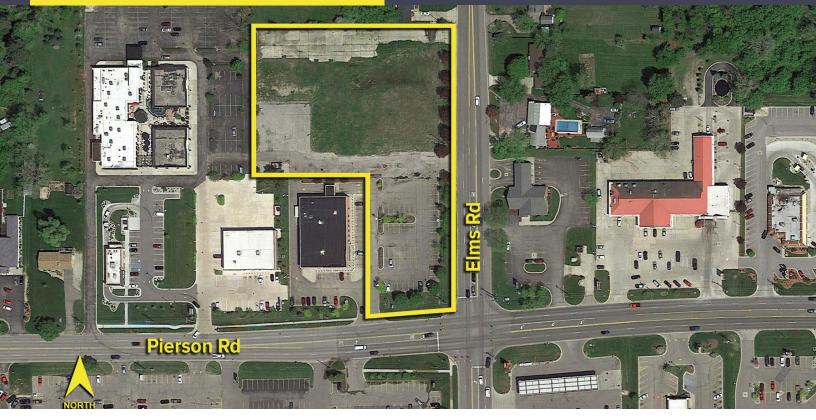

## **PROPERTY FEATURES**

- 3.91 acres available
- Zoned B-2, General Business
- Hard corner with utilities at site adjacent to Rite Aid
- Excellent development opportunity for retail, office, or medical
- Sits among many national retailers and restaurants including Kroger, Walgreen's, McDonald's, Wendy's, Taco Bell and other
- Sale price: \$975,000 (\$249,360.61/acre)

# 1565 Pierson Road – Flushing, Michigan Land For Sale

3.91 Acres AVAILABLE