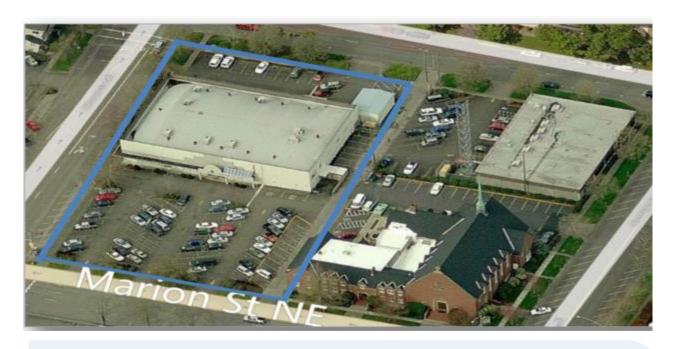

## FOR LEASE

LOCATION 625 Marion St NE, Salem OR

**AVAILABLE SPACE** 20,035 +/- SF (Main Floor 16,058 +/- SF / Mezzanine 3,977 +/- SF)

LEASE RATE \$1.15/SF/MO/NNN

**EST. NNN** \$0.37/SF/MO

• Stand Alone Building

Elevator Served

• 120 On-Site Parking Spots

· Located in the heart of downtown Salem

ZUNING Central Business District (CBD)

**DEMOGRAPHICS** 1 Mile 3 Mile 5 Mile 2016 Population 11,920 105,542 220,933 2016 Employees 34,366 86,407 115,584 2016 Avg. HH Income \$51,399 \$56,057 \$59,974