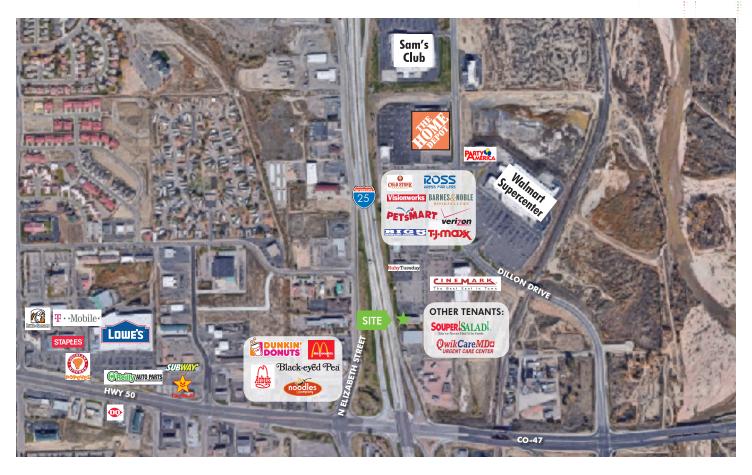

### SPACE AVAILABLE

Shopping center is shadow anchored by Cinemark Tinseltown Theater, Ross Dress for Less, PetSmart, Barnes and Nobel, T.J. Maxx, Visionworks, and many other national retailers.

### **Traffic Counts**

N Elizabeth Street at W US HWY 50 (2005)

43,700 VPD

RETAIL

© 2018 CBRE, Inc. All rights reserved. This information has been obtained from sources believed reliable, but has not been verified for accuracy or completeness. You should conduct a careful, independent investigation of the property and verify all information. Any reliance on this information is solely at your own risk. CBRE and the CBRE logo are service marks of CBRE, Inc. All other marks displayed on this document are the property of their respective owners. Photos herein are the property of their respective owners. Use of these images without the express written consent of the owner is prohibited.