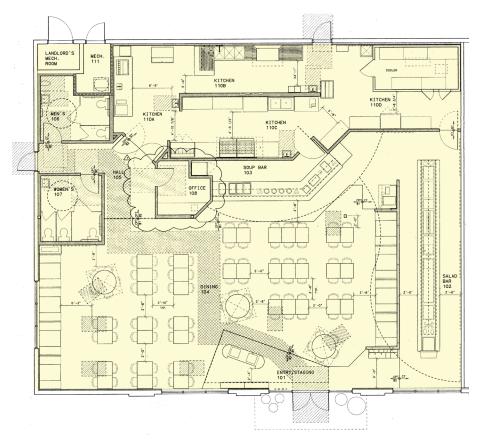

### 2ND GENERATION RESTAURANT SPACE

- + Turn-key space
- + Occupancy 121 seats
- + FF&E available
- + Two restrooms

### **Space Details**

| Lease Rate:  | \$25.00/NNN           |
|--------------|-----------------------|
| NNN:         | \$6.25/SF (2017 est.) |
| #4120 End ca | p unit: 4,227 SF      |

RETAIL