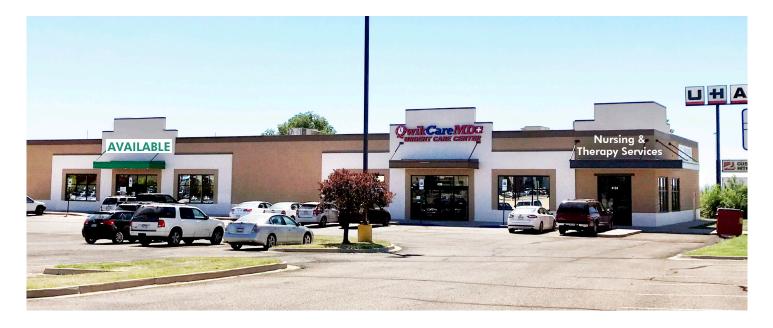

# Eagleridge Shopping Center

4120 - 4134 N FREEWAY ROAD, PUEBLO, CO 81008

### SPACE AVAILABLE

Shopping center is shadow anchored by Cinemark Tinseltown Theater, Ross Dress for Less, PetSmart, Barnes and Nobel, T.J. Maxx, Visionworks, and many other national retailers.