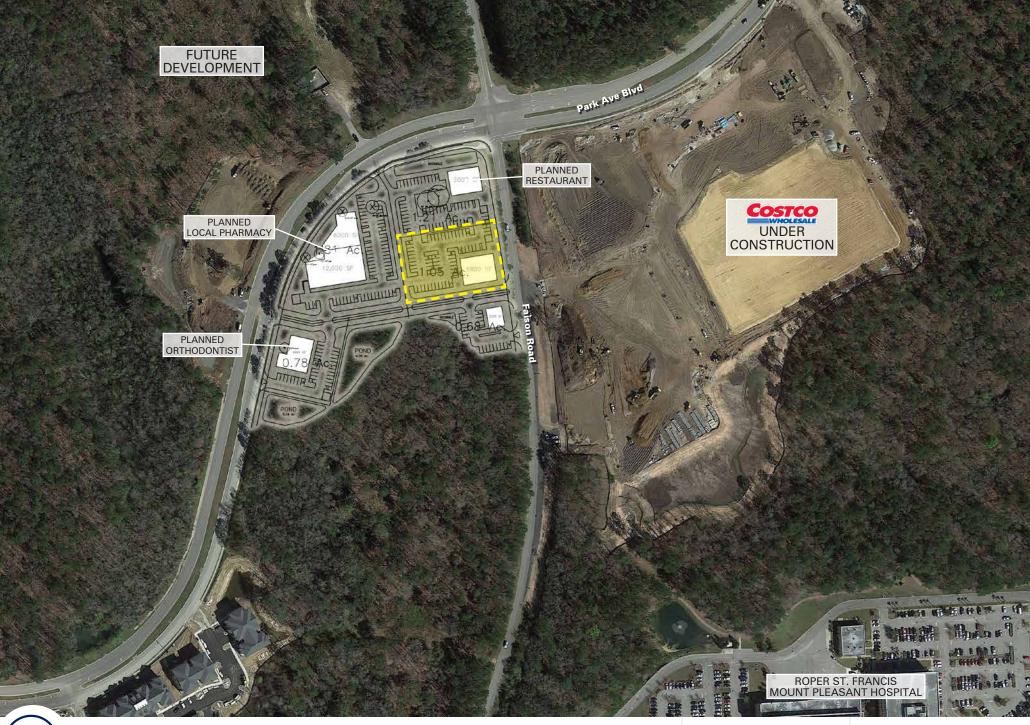

## Available for BTS, GL, or Lease

- Outparcel opportunity directly across the street from Costco
- Strategically situated in an extremely high growth corridor
- Carolina Park will include over 1,500 homes, 530 multifamily units, 130 senior living units, numerous schools with over 5,000 students, and Roper Hospital
- The site benefits from full access off of Faison Rd and the shared main access point to Costco

Robey Spratt 704.697.1901 rspratt@atlanticretail.com Roy Crain 704.697.1903 rcrain@atlanticretail.com

SITE PLAN OVERLAY

MARKET AERIAL

Robey Spratt 704.697.1901 rspratt@atlanticretail.com

Roy Crain 704.697.1903 rcrain@atlanticretail.com