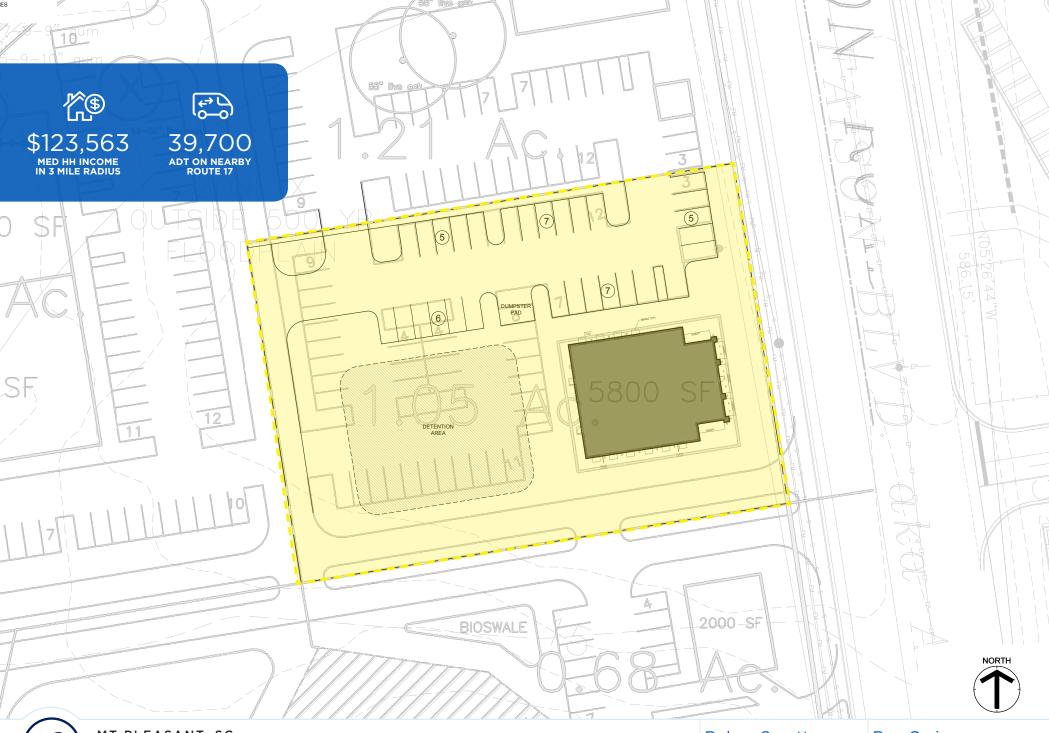

## Available for BTS, GL, or Lease

- Outparcel opportunity directly across the street from Costco
- Strategically situated in an extremely high growth corridor
- Carolina Park will include over 1,500 homes, 530 multifamily units, 130 senior living units, numerous schools with over 5,000 students, and Roper Hospital
- The site benefits from full access off of Faison Rd and the shared main access point to Costco

| 2018<br>DEMOGRAPHICS | 1 MILE    | 3 MILE    | 5 MILE    |
|----------------------|-----------|-----------|-----------|
| Population           | 3,599     | 25,369    | 45,050    |
| Med HH Income        | \$113,628 | \$123,563 | \$123,431 |