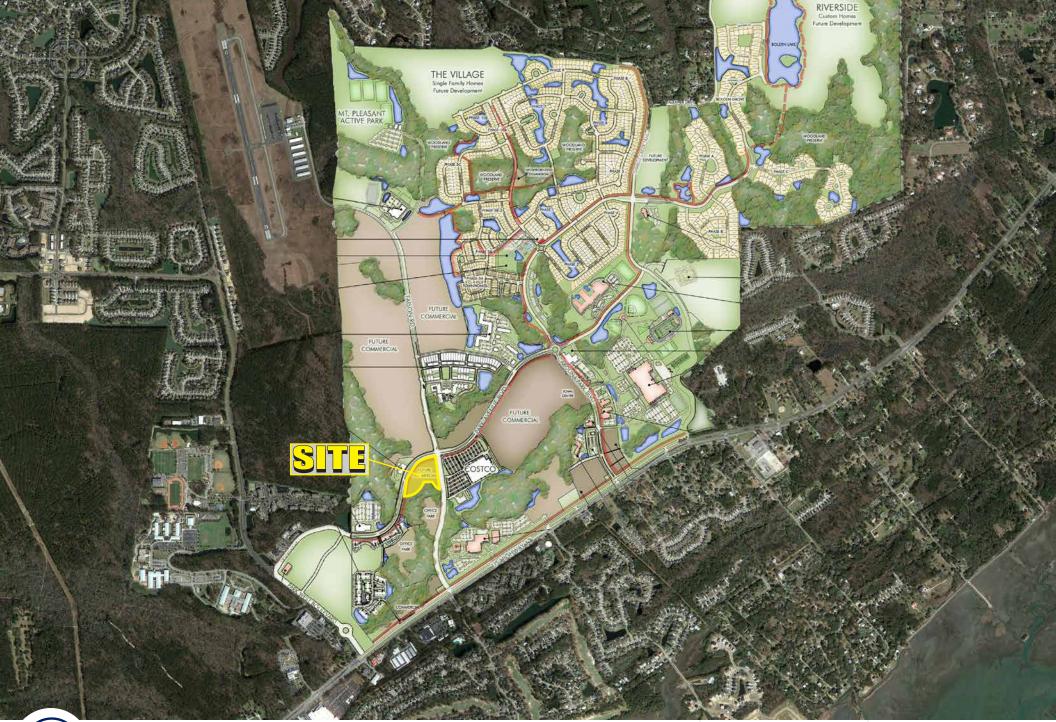

## Available for BTS, GL, or Lease

- Outparcel opportunity directly across the street from Costco
- Strategically situated in an extremely high growth corridor
- Carolina Park will include over 1,500 homes, 530 multifamily units, 130 senior living units, numerous schools with over 5,000 students, and Roper Hospital
- The site benefits from full access off of Faison Rd and the shared main access point to Costco

Robey Spratt 704.697.1901 rspratt@atlanticretail.com Roy Crain 704.697.1903 rcrain@atlanticretail.com

SITE PLAN OVERLAY

MARKET AERIAL

Robey Spratt 704.697.1901 rspratt@atlanticretail.com

Roy Crain 704.697.1903 rcrain@atlanticretail.com