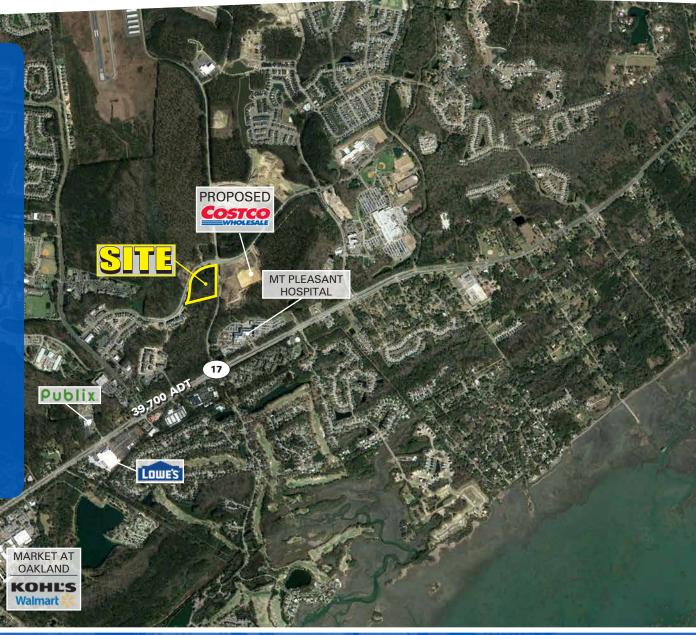

## Available for BTS, GL, or Lease

- Outparcel opportunity directly across the street from Costco
- Strategically situated in an extremely high growth corridor
- Carolina Park will include over 1,500 homes, 530 multifamily units, 130 senior living units, numerous schools with over 5,000 students, and Roper Hospital
- The site benefits from full access off of Faison Rd and the shared main access point to Costco