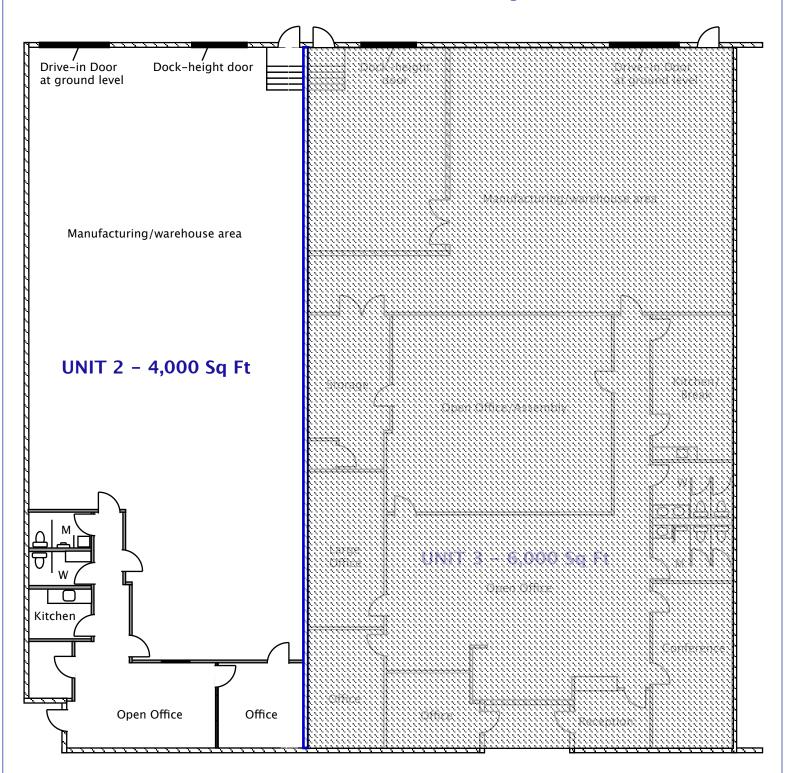

#### **FEATURES**

- Private offices and open office space
- High manufacturing/whse workspace
- Dock and Drive-in access
- Served by all utilities

### For Lease - 4,000 Sq Ft 317 Meadow Street, Unit 2, Chicopee, MA

BROKERS / DEVELOPERS / MANAGERS
OF COMMERCIAL PROPERTIES