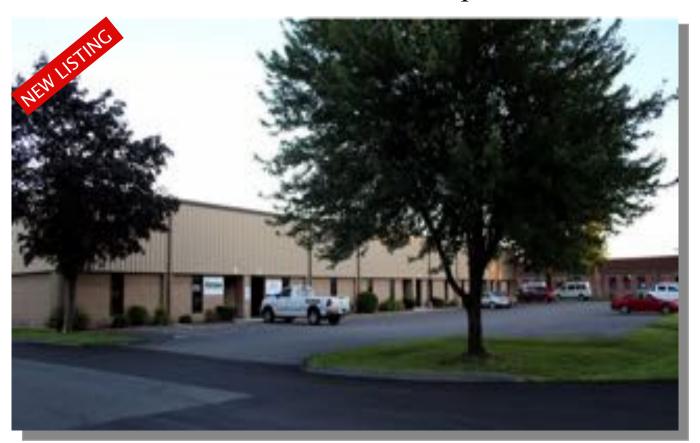

# For Lease - 4,000 Sq Ft 317 Meadow Street, Chicopee, MA

#### **DESCRIPTION**

• Industrial Flex space within multi-tenant complex in modern efficient building.

#### LOCATION

- Located just off I-391 Exit 4
- Central location to serve region
- Highly visible streetfront unit

#### **FEATURES**

- Private offices and open office space
- High manufacturing/whse workspace
- Dock and Drive-in access
- Served by all utilities