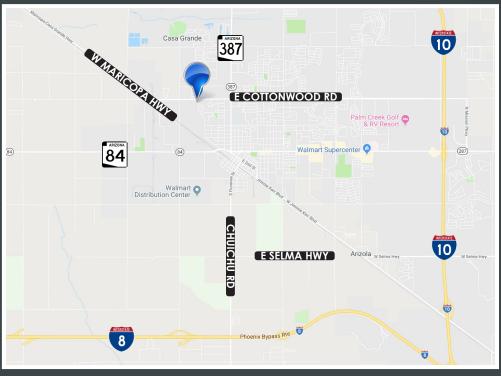

#### **HIGHLIGHTS**

- ±9 Acres (±392,040 SF)
- Zoning: I-2, Heavy Industrial
- Utilities Nearby Buyer to Verify
- Ideal For Recycle Yard, Salvage and More
- Close to Highway 84 and 287