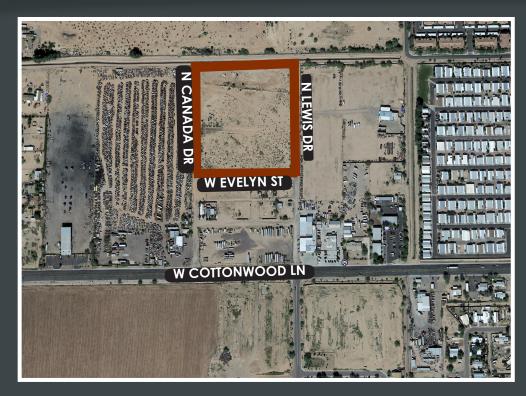

## HEAVY INDUSTRIAL LAND

NWC OF COTTONWOOD LANE AND LEWIS DRIVE CASA GRANDE, AZ 85122

## HEAVY INDUSTRIAL LAND

NWC OF COTTONWOOD LANE AND LEWIS DRIVE CASA GRANDE, AZ 85122

PRICED WAY BELOW MARKET COMPS! \$388,120 (\$0.99 PSF)