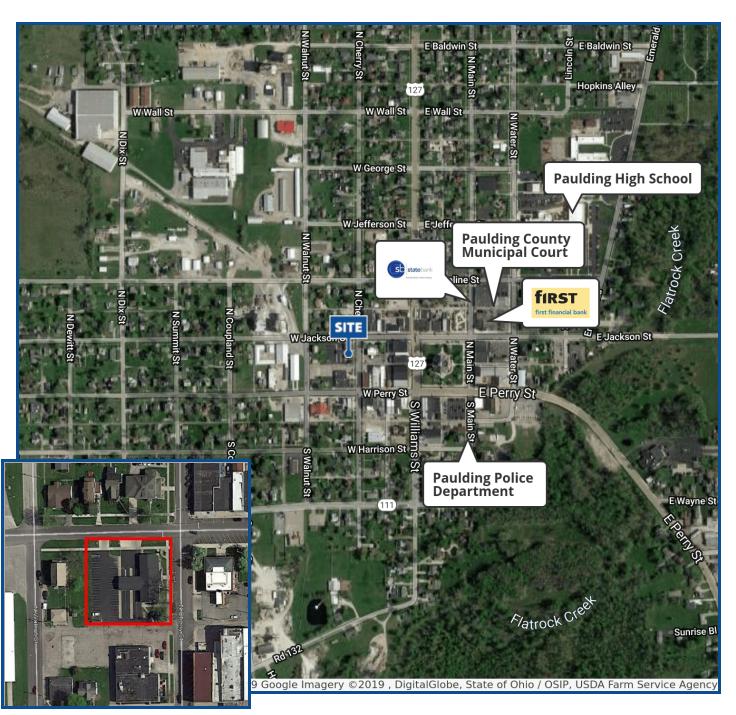

120 NORTH CHERRY ST., PAULDING, OH 45879

"Innovative Solutions at Work"

#### **PROPERTY HIGHLIGHTS**

- · Situated in the heart of Paulding
- · Single-story masonry structure with full basement
- · Bank space with drive-thru window
- · Mixture of private offices and open space
- 31 parking spaces with expansion capabilities
- Dual frontage on North Cherry Street and Walnut Street
- · Less than 45 minutes west of Fort Wayne