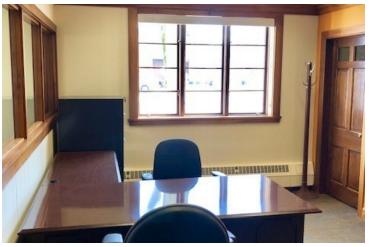

#### **PROPERTY HIGHLIGHTS**

- · Situated in the heart of Paulding
- · Single-story masonry structure with full basement
- · Bank space with drive-thru window
- · Mixture of private offices and open space
- 31 parking spaces with expansion capabilities
- Dual frontage on North Cherry Street and Walnut Street
- · Less than 45 minutes west of Fort Wayne

## "Innovative Solutions at Work"

| LOCATION INFORMATION |                                    |
|----------------------|------------------------------------|
| Street Address       | 120 North Cherry St.               |
| City, State, Zip     | Paulding, OH 45879                 |
| County/Township      | Paulding                           |
| Parcel #             | 30-23S-063-00                      |
| Lot Size             | 0.6 Acres                          |
| Building Size        | 3,367 SF                           |
| Price / SF           | \$78.71                            |
| Year Built           | 1965. remodeled in 1988            |
| Number Of Floors     | One + basement                     |
| Construction Type    | New single story masonry           |
| Floors               | Carpet and vinyl                   |
| HVAC                 | Central Air                        |
| Restrooms            | Two on main floor, two in basement |
| Parking Spaces       | 31                                 |
| Real Estate Taxes    | \$6,703.30/year                    |