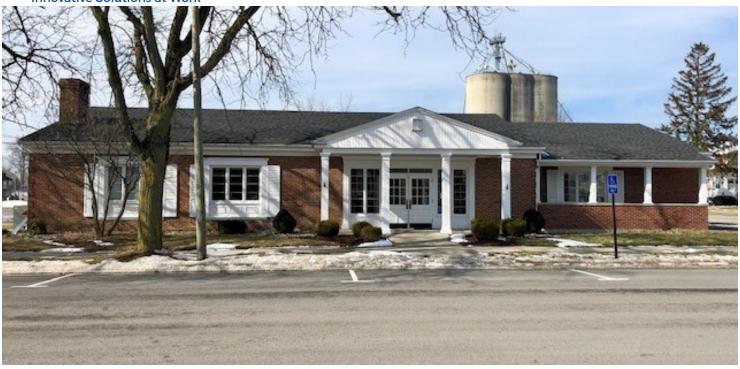

#### **PROPERTY HIGHLIGHTS**

- · Situated in the heart of Paulding
- · Single-story masonry structure with full basement
- · Bank space with drive-thru window
- · Mixture of private offices and open space
- 31 parking spaces with expansion capabilities
- Dual frontage on North Cherry Street and Walnut Street
- · Less than 45 minutes west of Fort Wayne

## "Innovative Solutions at Work"

| LOCATION INFORMATION |                                    |
|----------------------|------------------------------------|
| Street Address       | 120 North Cherry St.               |
| City, State, Zip     | Paulding, OH 45879                 |
| County/Township      | Paulding                           |
| Parcel #             | 30-23S-063-00                      |
| Lot Size             | 0.6 Acres                          |
| Building Size        | 3,367 SF                           |
| Price / SF           | \$78.71                            |
| Year Built           | 1965. remodeled in 1988            |
| Number Of Floors     | One + basement                     |
| Construction Type    | New single story masonry           |
| Floors               | Carpet and vinyl                   |
| HVAC                 | Central Air                        |
| Restrooms            | Two on main floor, two in basement |
| Parking Spaces       | 31                                 |
| Real Estate Taxes    | \$6,703.30/year                    |