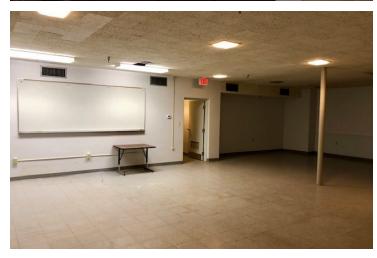

#### **PROPERTY HIGHLIGHTS**

- · Situated in the heart of Paulding
- · Single-story masonry structure with full basement
- · Bank space with drive-thru window
- · Mixture of private offices and open space
- 31 parking spaces with expansion capabilities
- Dual frontage on North Cherry Street and Walnut Street
- · Less than 45 minutes west of Fort Wayne

## "Innovative Solutions at Work"

| LOCATION INFORMATION |                                    |
|----------------------|------------------------------------|
| Street Address       | 120 North Cherry St.               |
| City, State, Zip     | Paulding, OH 45879                 |
| County/Township      | Paulding                           |
| Parcel #             | 30-23S-063-00                      |
| Lot Size             | 0.6 Acres                          |
| Building Size        | 3,367 SF                           |
| Price / SF           | \$78.71                            |
| Year Built           | 1965. remodeled in 1988            |
| Number Of Floors     | One + basement                     |
| Construction Type    | New single story masonry           |
| Floors               | Carpet and vinyl                   |
| HVAC                 | Central Air                        |
| Restrooms            | Two on main floor, two in basement |
| Parking Spaces       | 31                                 |
| Real Estate Taxes    | \$6,703.30/year                    |