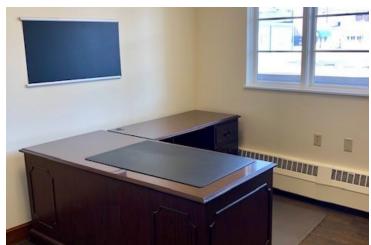

#### **PROPERTY HIGHLIGHTS**

- · Situated in the heart of Paulding
- · Single-story masonry structure with full basement
- · Bank space with drive-thru window
- · Mixture of private offices and open space
- 31 parking spaces with expansion capabilities
- Dual frontage on North Cherry Street and Walnut Street
- · Less than 45 minutes west of Fort Wayne

## "Innovative Solutions at Work"

| LOCATION INFORMATION |                                    |
|----------------------|------------------------------------|
| Street Address       | 120 North Cherry St.               |
| City, State, Zip     | Paulding, OH 45879                 |
| County/Township      | Paulding                           |
| Parcel #             | 30-23S-063-00                      |
| Lot Size             | 0.6 Acres                          |
| Building Size        | 3,367 SF                           |
| Price / SF           | \$78.71                            |
| Year Built           | 1965. remodeled in 1988            |
| Number Of Floors     | One + basement                     |
| Construction Type    | New single story masonry           |
| Floors               | Carpet and vinyl                   |
| HVAC                 | Central Air                        |
| Restrooms            | Two on main floor, two in basement |
| Parking Spaces       | 31                                 |
| Real Estate Taxes    | \$6,703.30/year                    |