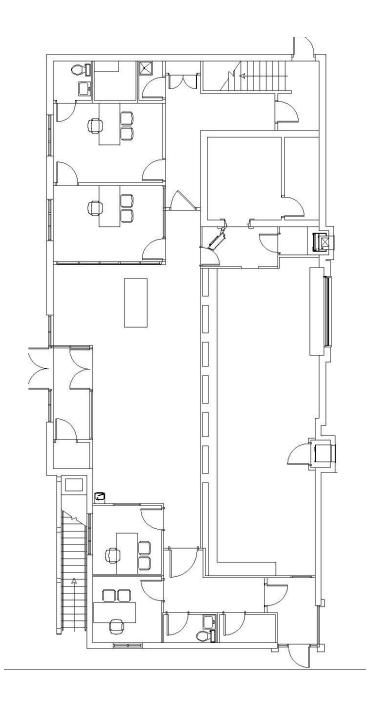

#### **PROPERTY HIGHLIGHTS**

- · Situated in the heart of Paulding
- · Single-story masonry structure with full basement
- · Bank space with drive-thru window
- · Mixture of private offices and open space
- 31 parking spaces with expansion capabilities
- Dual frontage on North Cherry Street and Walnut Street
- · Less than 45 minutes west of Fort Wayne

## "Innovative Solutions at Work"

| LOCATION INFORMATION |                                    |
|----------------------|------------------------------------|
| Street Address       | 120 North Cherry St.               |
| City, State, Zip     | Paulding, OH 45879                 |
| County/Township      | Paulding                           |
| Parcel #             | 30-23S-063-00                      |
| Lot Size             | 0.6 Acres                          |
| Building Size        | 3,367 SF                           |
| Price / SF           | \$78.71                            |
| Year Built           | 1965. remodeled in 1988            |
| Number Of Floors     | One + basement                     |
| Construction Type    | New single story masonry           |
| Floors               | Carpet and vinyl                   |
| HVAC                 | Central Air                        |
| Restrooms            | Two on main floor, two in basement |
| Parking Spaces       | 31                                 |
| Real Estate Taxes    | \$6,703.30/year                    |