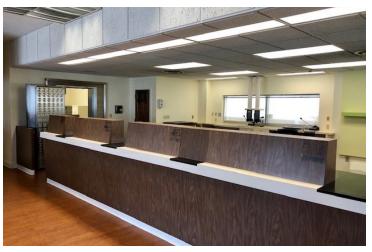

#### **PROPERTY HIGHLIGHTS**

- · Situated in the heart of Paulding
- · Single-story masonry structure with full basement
- · Bank space with drive-thru window
- · Mixture of private offices and open space
- 31 parking spaces with expansion capabilities
- Dual frontage on North Cherry Street and Walnut Street
- · Less than 45 minutes west of Fort Wayne

## "Innovative Solutions at Work"

| LOCATION INFORMATION |                                    |
|----------------------|------------------------------------|
| Street Address       | 120 North Cherry St.               |
| City, State, Zip     | Paulding, OH 45879                 |
| County/Township      | Paulding                           |
| Parcel #             | 30-23S-063-00                      |
| Lot Size             | 0.6 Acres                          |
| Building Size        | 3,367 SF                           |
| Price / SF           | \$78.71                            |
| Year Built           | 1965. remodeled in 1988            |
| Number Of Floors     | One + basement                     |
| Construction Type    | New single story masonry           |
| Floors               | Carpet and vinyl                   |
| HVAC                 | Central Air                        |
| Restrooms            | Two on main floor, two in basement |
| Parking Spaces       | 31                                 |
| Real Estate Taxes    | \$6,703.30/year                    |