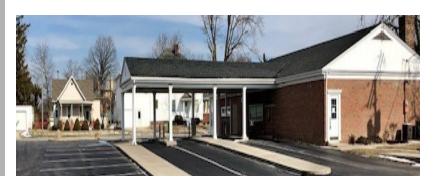

#### **PROPERTY HIGHLIGHTS**

- · Situated in the heart of Paulding
- · Single-story masonry structure with full basement
- · Bank space with drive-thru window
- · Mixture of private offices and open space
- 31 parking spaces with expansion capabilities
- Dual frontage on North Cherry Street and Walnut Street
- · Less than 45 minutes west of Fort Wayne

## "Innovative Solutions at Work"

| LOCATION INFORMATION |                                    |
|----------------------|------------------------------------|
| Street Address       | 120 North Cherry St.               |
| City, State, Zip     | Paulding, OH 45879                 |
| County/Township      | Paulding                           |
| Parcel #             | 30-23S-063-00                      |
| Lot Size             | 0.6 Acres                          |
| Building Size        | 3,367 SF                           |
| Price / SF           | \$78.71                            |
| Year Built           | 1965. remodeled in 1988            |
| Number Of Floors     | One + basement                     |
| Construction Type    | New single story masonry           |
| Floors               | Carpet and vinyl                   |
| HVAC                 | Central Air                        |
| Restrooms            | Two on main floor, two in basement |
| Parking Spaces       | 31                                 |
| Real Estate Taxes    | \$6,703.30/year                    |