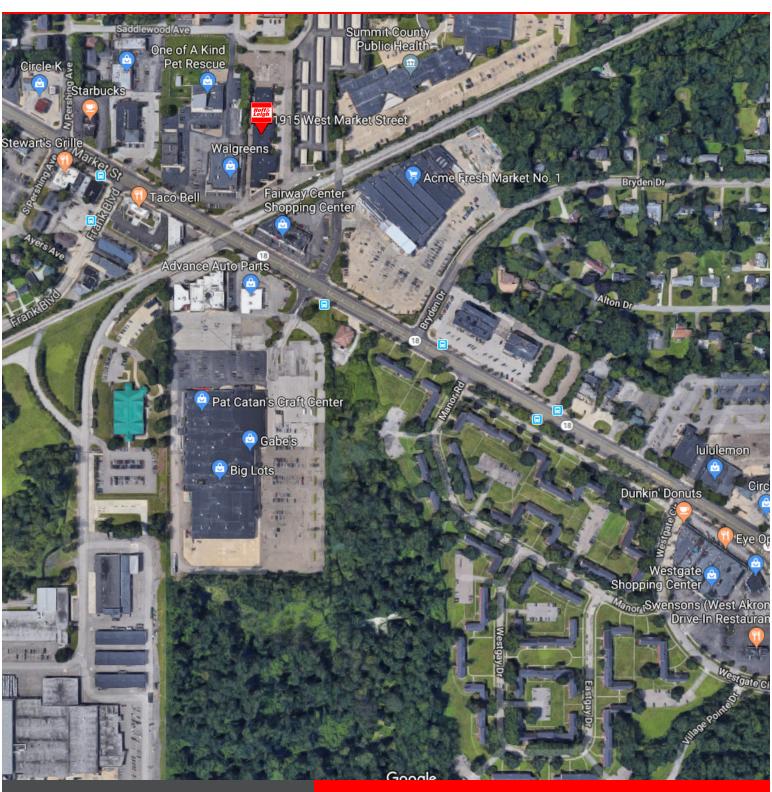

## **RETAIL SPACE FOR LEASE**

1915 W Market St, Akron, OH 44313

## **OVERVIEW**

Former Bridal Shop with many windows available for lease on the well-traveled West Market Street next to Walgreen's. This space consists of 4,400 SF of retail space with an open floor plan. This space can be used for many retail or professional office uses. Former CrossFit space of 1,850 SF with an open floor plan now available for lease.

# **RETAIL SPACE FOR LEASE**

1915 W Market St, Akron, OH 44313

1915 W Market St, Akron, Ohio, 44313