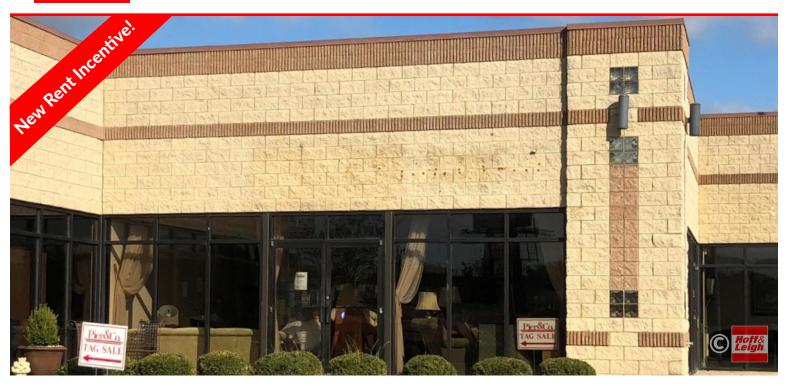

## **OVERVIEW**

Former Bridal Shop with many windows available for lease on the well-traveled West Market Street next to Walgreen's. This space consists of 4,400 SF of retail space with an open floor plan. This space can be used for many retail or professional office uses. Former CrossFit space of 1,850 SF with an open floor plan now available for lease.

One Month Rent Free With Lease Over 3 Years!

Available Suites:

Suite 200 | \$9.50 SF/YR NNN | 4,400 SF Suite 400 | \$9.50 SF/YR NNN | 1,850 SF

## **HIGHLIGHTS**

- Great Visibility
- Wonderful Signage
- Retail or Professional Office Use
- Open Floor Plan
- Many Windows

**Lease Rate:** 

\$9.50 SF/YR (+ \$2.50 NNN)

**Available SF:** 

1,850 - 4,400 SF