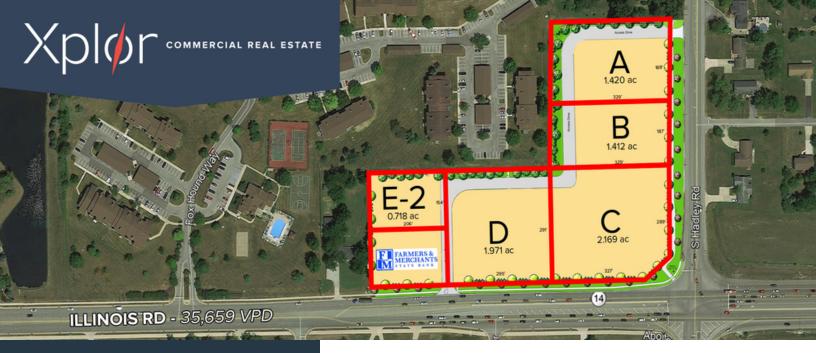

# AVAILABLE 0.718 - 6.92 ACRES SALE PRICE \$18.00 - \$22.00 /SF

### **PROPERTY HIGHLIGHTS**

- Prime southwest location just 900 feet from I-69 exit 305B along SR 14/Illinois Rd
- Great visibility within growing area of Fort Wayne
- Near office parks, shopping centers, and medical facilities
- High traffic count of over 35,000 vehicles per day
- Retail zoned development (C2 Limited Commercial)
- Great for freestanding retail, office, or strip centers
- · Sites to be fully developed and shovel ready

### **OFFERING SUMMARY**

| Sale Price: | \$18.00 - \$22.00 / SF |
|-------------|------------------------|
| Lot Size:   | 6.92 Acres             |

| LOTS    | ACRES   | DIMENSIONS  | PRICE PSF   |
|---------|---------|-------------|-------------|
| Lot A   | 1.420   | 188' x 329' | \$18.00 PSF |
| Lot B   | 1.412   | 187' x 329' | \$18.00 PSF |
| Lot C   | 2.169   | 289' x 327' | \$22.00 PSF |
| Lot D   | 1.971   | 291' x 295' | \$20.00 PSF |
| Lot E-1 | Farmers | & Merchants | State Bank  |
| Lot E-2 | 0.718   | 154' x 206' | TBD         |