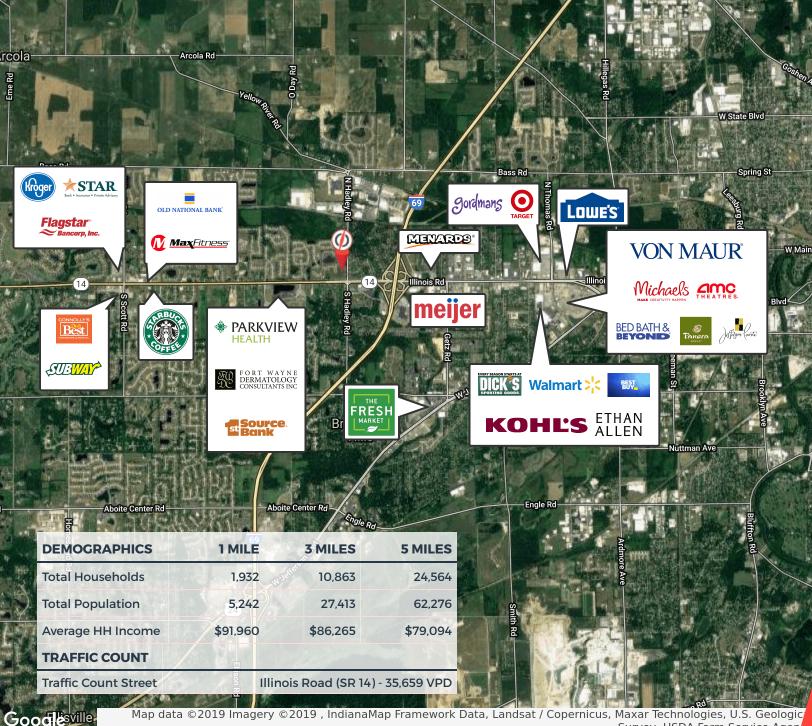

### **RETAILER MAP**

Map data ©2019 Imagery ©2019 , IndianaMap Framework Data, Landsat / Copernicus, Maxar Technologies, U.S. Geologic, Survey, USDA Farm Service Agen

#### **PROPERTY DETAILS**

| Property Type        | Land                               |
|----------------------|------------------------------------|
| Property Subtype     | Retail                             |
| Zoning               | C2                                 |
| Lot Size             | 6.92 Acres                         |
| Traffic Count Street | Illinois Road (SR 14) - 35,659 VPD |