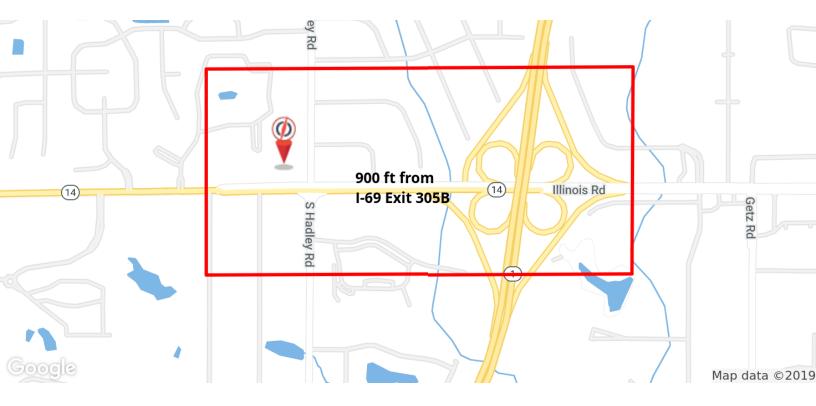

### **PROPERTY HIGHLIGHTS**

- Prime southwest location just 900 feet from I-69 exit 305B along SR 14/Illinois Rd
- Great visibility within growing area of Fort Wayne
- Near office parks, shopping centers, and medical facilities
- High traffic count of over 35,000 vehicles per day
- Retail zoned development (C2 Limited Commercial)
- Great for freestanding retail, office, or strip centers
- · Sites to be fully developed and shovel ready

#### **PROPERTY DETAILS**

| Property Type        | Land                               |
|----------------------|------------------------------------|
| Property Subtype     | Retail                             |
| Zoning               | C2                                 |
| Lot Size             | 6.92 Acres                         |
| Traffic Count Street | Illinois Road (SR 14) - 35,659 VPD |