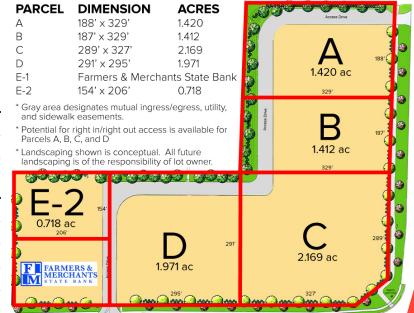

### **OFFERING SUMMARY**

| Sale Price: | \$18.00 - \$22.00 / SF |
|-------------|------------------------|
| Lot Size:   | 6.92 Acres             |

| LOTS    | ACRES   | DIMENSIONS  | PRICE PSF   |
|---------|---------|-------------|-------------|
| Lot A   | 1.420   | 188' x 329' | \$18.00 PSF |
| Lot B   | 1.412   | 187' x 329' | \$18.00 PSF |
| Lot C   | 2.169   | 289' x 327' | \$22.00 PSF |
| Lot D   | 1.971   | 291' x 295' | \$20.00 PSF |
| Lot E-1 | Farmers | & Merchants | State Bank  |
| Lot E-2 | 0.718   | 154' x 206' | TBD         |