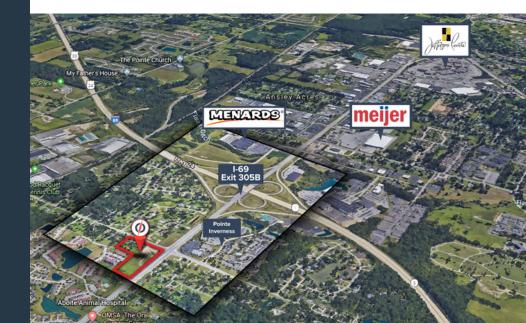

### **PROPERTY HIGHLIGHTS**

- Prime southwest location just 900 feet from I-69 exit 305B along SR 14/Illinois Rd
- Great visibility within growing area of Fort Wayne
- Near office parks, shopping centers, and medical facilities
- High traffic count of over 35,000 vehicles per day
- Retail zoned development (C2 Limited Commercial)
- Great for freestanding retail, office, or strip centers
- · Sites to be fully developed and shovel ready

### **RETAILER MAP**

Map data ©2019 Imagery ©2019 , IndianaMap Framework Data, Landsat / Copernicus, Maxar Technologies, U.S. Geologic, Survey, USDA Farm Service Agen