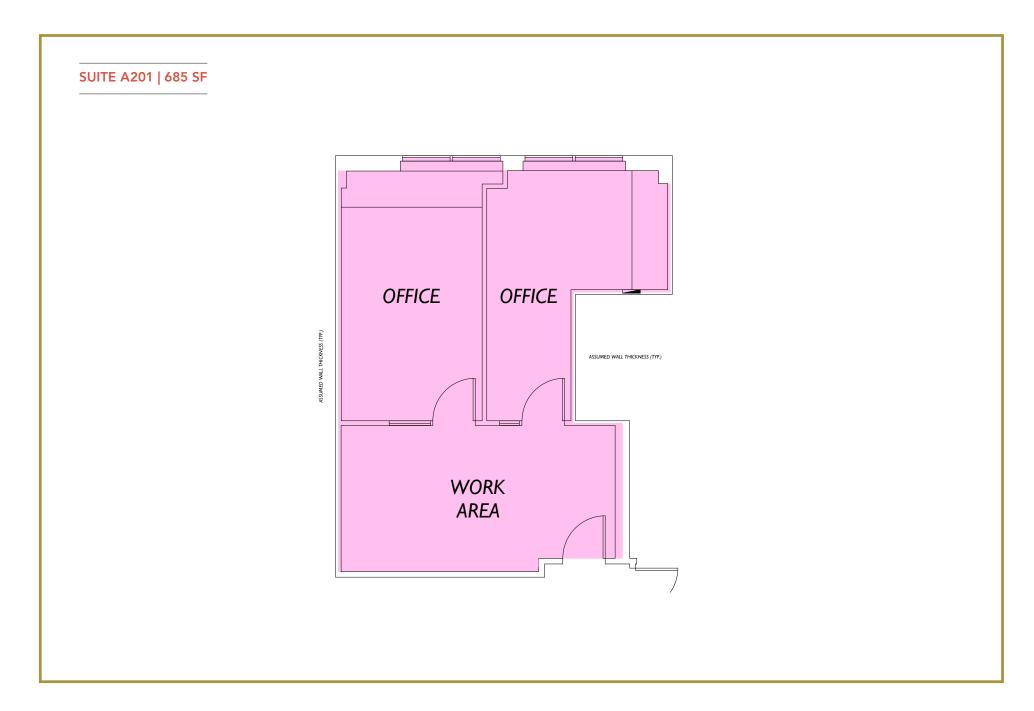

## 7525 166TH AVE NE REDMOND, WA 98052

AVAILABLE SPACE 685 SF Suite A201 \$38.00/SF, MG

3,054 SF Suite A112 \$38.00/SF, MG

3,351 SF Suite D240 \$38.00/SF, MG

OPERATING EXPENSES \$ 1.20/SF Approximate janitorial and water billed