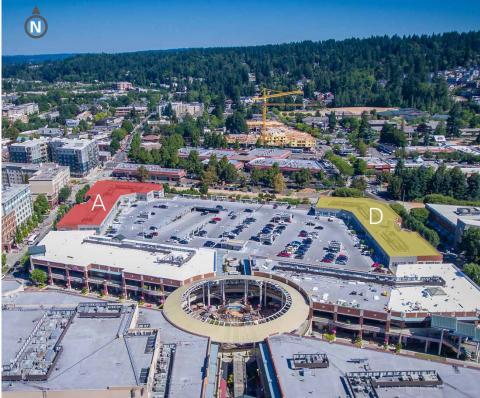

## 7525 166TH AVE NE REDMOND, WA 98052

AVAILABLE SPACE 685 SF Suite A201 \$38.00/SF, MG

3,054 SF Suite A112 \$38.00/SF, MG

3,351 SF Suite D240 \$38.00/SF, MG

OPERATING EXPENSES \$ 1.20/SF Approximate janitorial and water billed

## SUITE D240 | 3,351 SF

2 restrooms

1 shower