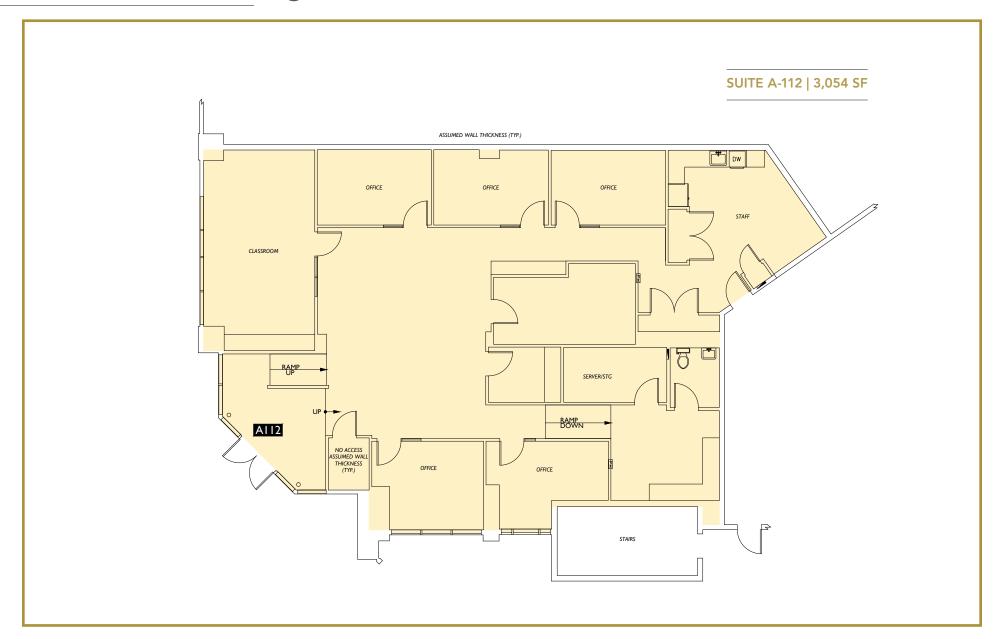

## 7525 166TH AVE NE REDMOND, WA 98052

AVAILABLE SPACE 685 SF Suite A201 \$38.00/SF, MG

3,054 SF Suite A112 \$38.00/SF, MG

3,351 SF Suite D240 \$38.00/SF, MG

OPERATING EXPENSES \$ 1.20/SF Approximate janitorial and water billed