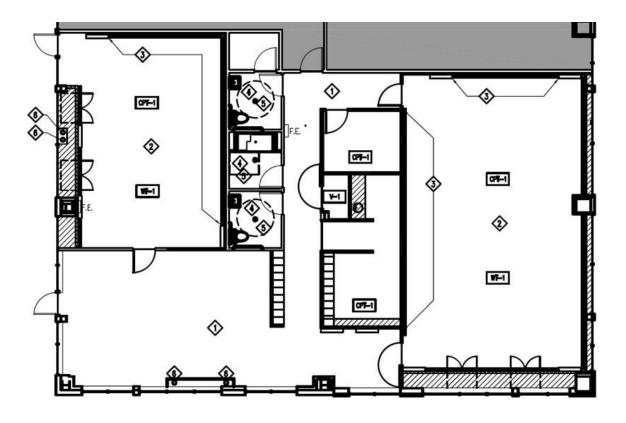

\$38.00/SF, MG

3,351 SF Suite D240 \$38.00/SF, MG

OPERATING EXPENSES \$ 1.20/SF Approximate janitorial and water billed

directly to Tenant

PARKING Free, plentiful parking

AMENTIES Over 120 retailers, restaurants, fitness, and three hotels

MANAGEMENT On-site management and 24/7 security

Redmond Town Center is an open-air urban village featuring two levels of office and retail, with over 120 stores, restaurants, healthcare, fitness, entertainment, and three hotels. Located just off of SR-520 approximately 12 miles from Seattle, 8 miles NE of Bellevue and just over 2 miles from Microsoft's World Headquarters Campus. Featuring a strong daytime employment base which includes Microsoft, AT&T, and soon-to-be Amazon.

























## SUITE D240 | 3,351 SF

2 restrooms

1 shower