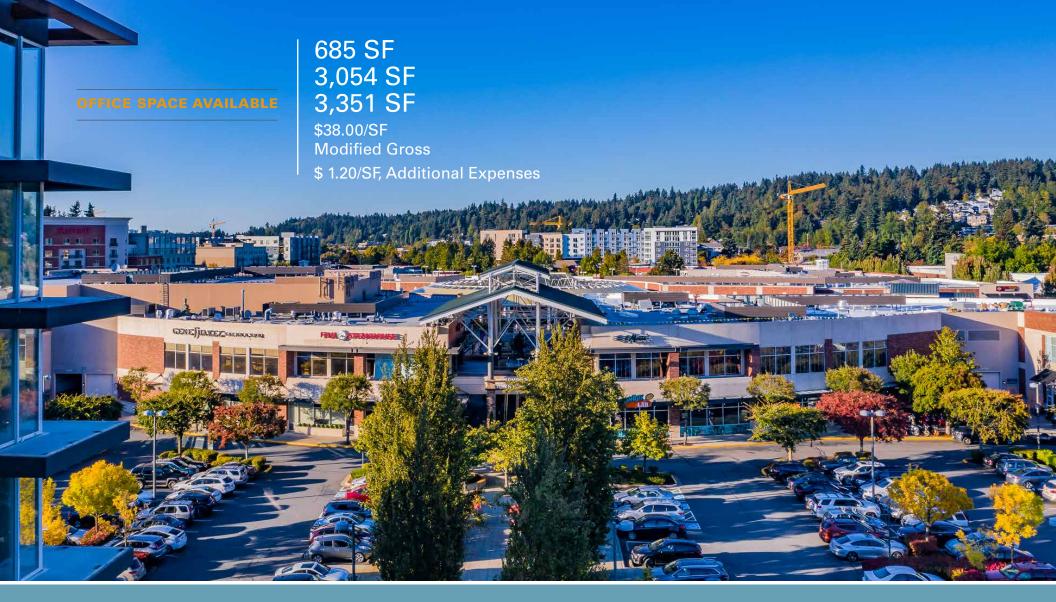

## 7525 166TH AVE NE REDMOND, WA 98052

AVAILABLE SPACE 685 SF Suite A201 \$38.00/SF, MG

3,054 SF Suite A112 \$38.00/SF, MG

3,351 SF Suite D240 \$38.00/SF, MG

OPERATING EXPENSES \$ 1.20/SF Approximate janitorial and water billed

directly to Tenant

PARKING Free, plentiful parking

AMENTIES Over 120 retailers, restaurants, fitness, and three hotels

MANAGEMENT On-site management and 24/7 security

Redmond Town Center is an open-air urban village featuring two levels of office and retail, with over 120 stores, restaurants, healthcare, fitness, entertainment, and three hotels. Located just off of SR-520 approximately 12 miles from Seattle, 8 miles NE of Bellevue and just over 2 miles from Microsoft's World Headquarters Campus. Featuring a strong daytime employment base which includes Microsoft, AT&T, and soon-to-be Amazon.