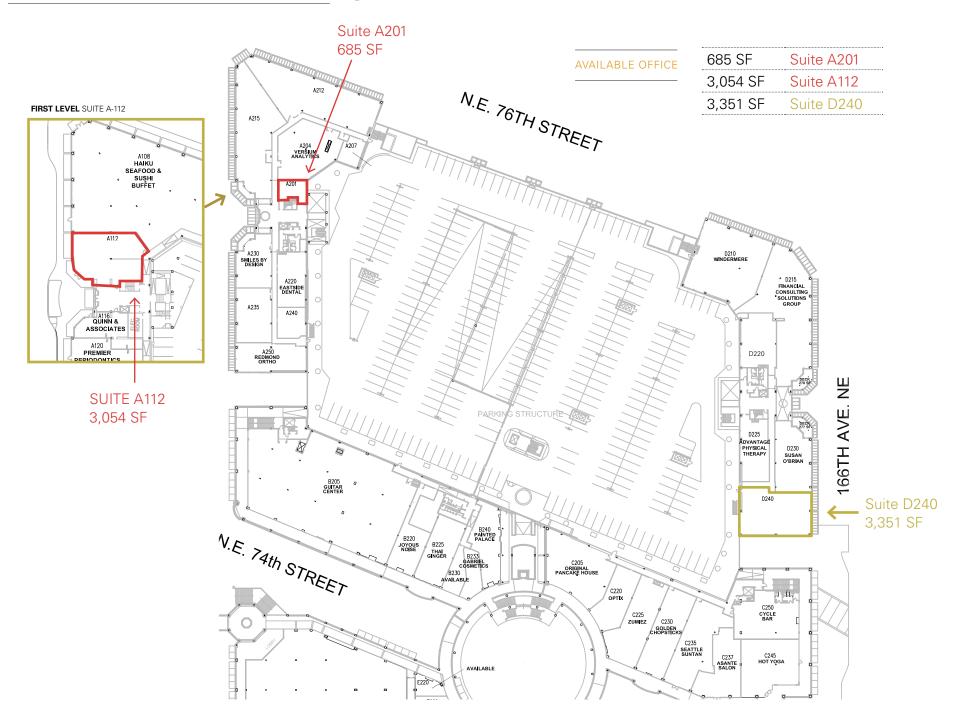

## 7525 166TH AVE NE REDMOND, WA 98052

AVAILABLE SPACE 685 SF Suite A201 \$38.00/SF, MG

3,054 SF Suite A112 \$38.00/SF, MG

3,351 SF Suite D240 \$38.00/SF, MG

OPERATING EXPENSES \$ 1.20/SF Approximate janitorial and water billed