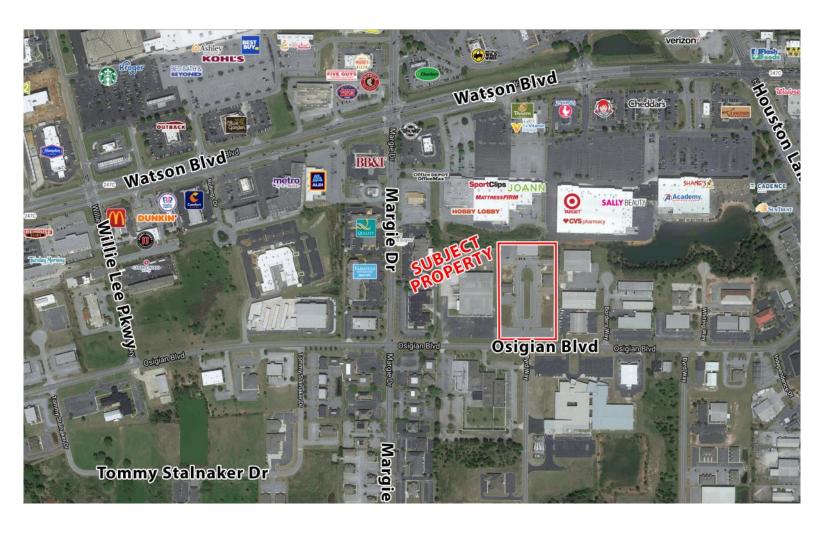

Building Size: 10,360 SF

Available: Building 700 - 10,360 SF (As-Is Condition)

Parking: 5.83 spaces per 1,000 SF

Traffic: 7,580 vehicles per day Osigian Blvd

26,700 vehicles per day Watson Blvd

Located: Located in the Advanced Technology Park on Osigian Blvd. Less than 6 miles from

Robins Air Force Base. Convenient to restaurants, hotels and retail.

Notes: Pad sites available for owner build out and/or ground lease. Maximum single

building size approximately on pad sites is 10,000 SF. Owner can build up to 24,250 SF at this location. Design build standard offices are \$13.00/psf base rent.