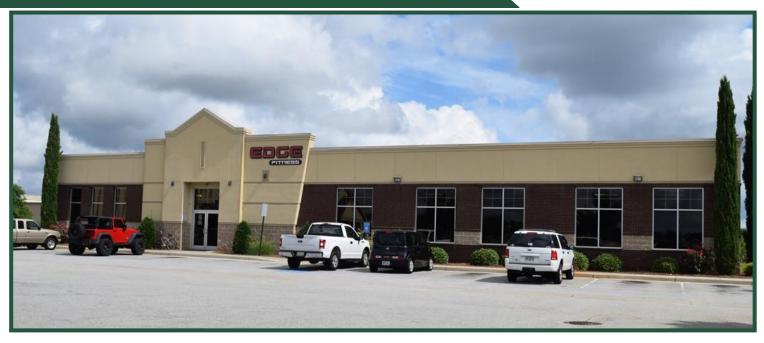

Building Size: 10,360 SF

Available: Building 700 - 10,360 SF (As-Is Condition)

Parking: 5.83 spaces per 1,000 SF

Traffic: 7,580 vehicles per day Osigian Blvd

26,700 vehicles per day Watson Blvd

Located: Located in the Advanced Technology Park on Osigian Blvd. Less than 6 miles from

Robins Air Force Base. Convenient to restaurants, hotels and retail.

Notes: Pad sites available for owner build out and/or ground lease. Maximum single

building size approximately on pad sites is 10,000 SF. Owner can build up to 24,250 SF at this location. Design build standard offices are \$13.00/psf base rent.