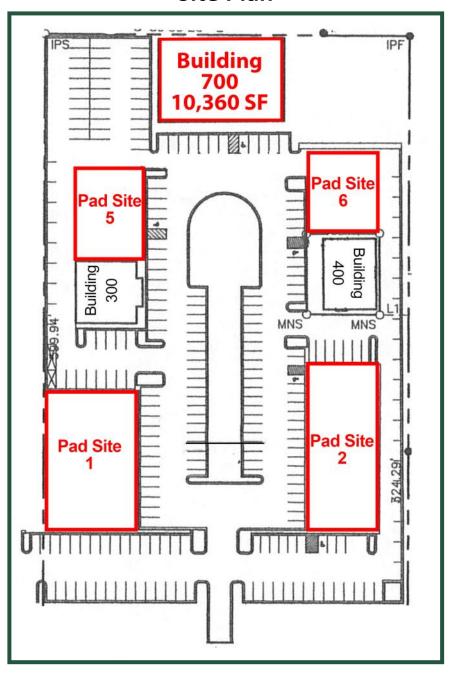

#### **Site Plan**

FOR MORE INFORMATION CONTACT

Ginny Wyatt, CCIM Associate Broker (478) 397-2233 (cell) (478) 971-8000 (office) gwyatt@fickling.com Bill Coley

Associate Broker (478) 955-4123 (cell) (478) 971-8000 (office) bcoley@fickling.com

Robins Air Force Base. Convenient to restaurants, hotels and retail.

Notes: Pad sites available for owner build out and/or ground lease. Maximum single

building size approximately on pad sites is 10,000 SF. Owner can build up to 24,250 SF at this location. Design build standard offices are \$13.00/psf base rent.