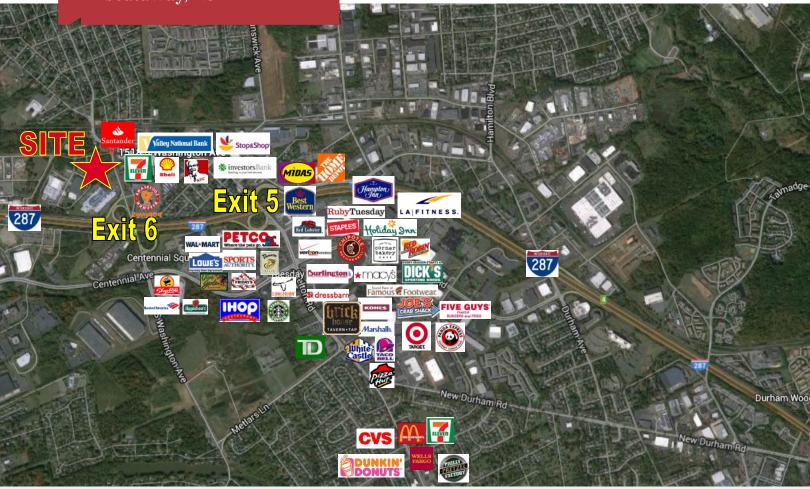

### **Property Features**

- Access to the traffic light on Turner Place
- Convenient to both Exits 5 and 6 of Route 287
- · Very active corridor with new development
- Good demographics and density

### Corporate Neighbors include...

- IBM
- Paycheks
- Eva Sportswear
- Airgas
- Aaron & Company