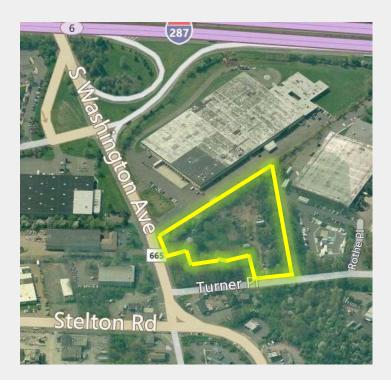

For Sale +/- 3 Acres Land Zoned LI-5

# 1518 So Washington Ave

Piscataway, New Jersey