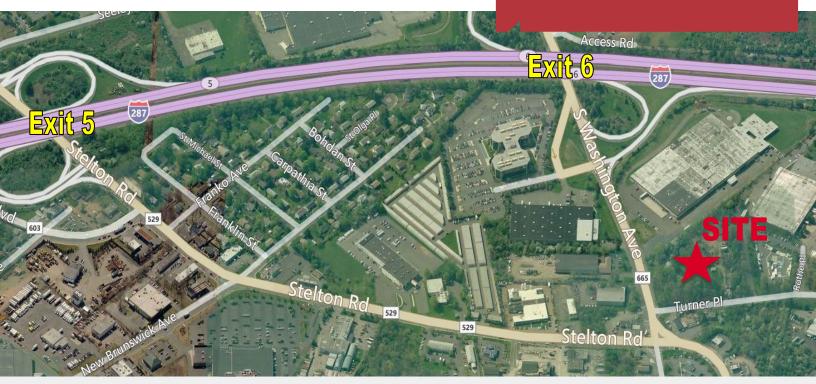

### **Property Features**

- Access to the traffic light on Turner Place
- Convenient to both Exits 5 and 6 of Route 287
- · Very active corridor with new development
- Good demographics and density