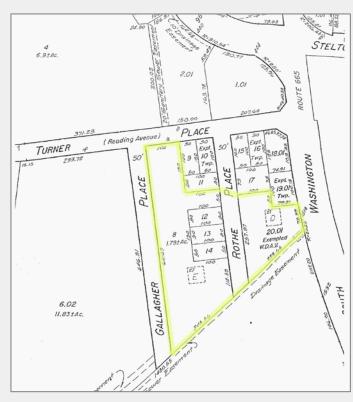

For Sale +/- 3 Acres Land Zoned LI-5

# 1518 So Washington Ave

Piscataway, New Jersey