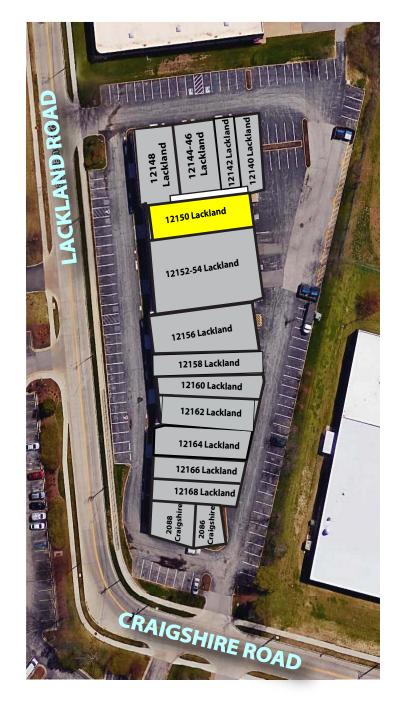

#### Craigshire

12140-12168 Lackland Road St. Louis, MO 63146

## 2,706 SF OFFICE / WAREHOUSE AVAILABLE FOR LEASE

- 2,706 SF Available
- 12150 Lackland Road
- 50% office finish
- 100% air conditioned
- Dock-high door
- Abundant parking in front, sides and rear of building
- Located at Craigshire and Lackland Roads just west of Craig Road
- Great access to Westport Plaza amenities offering several dining, entertainment and lodging venues
- LEASE RATE: \$6.25 PSF NNN