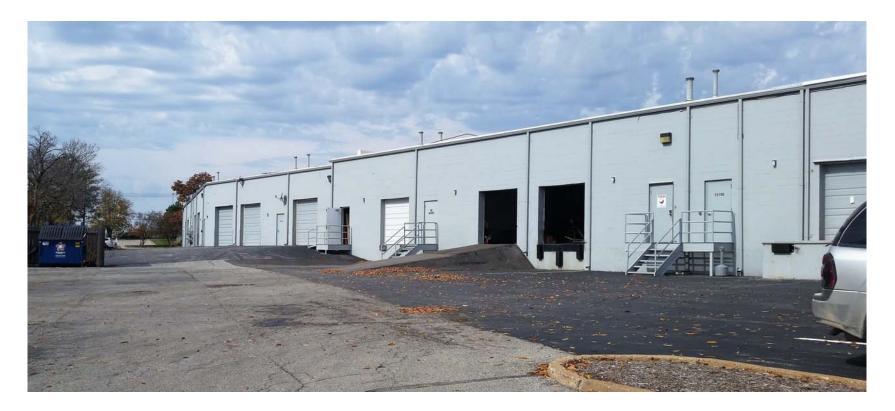

## 2,706 SF OFFICE / WAREHOUSE AVAILABLE FOR LEASE

- 2,706 SF Available
- 12150 Lackland Road
- 50% office finish
- 100% air conditioned
- Dock-high door
- Abundant parking in front, sides and rear of building
- Located at Craigshire and Lackland Roads just west of Craig Road
- Great access to Westport Plaza amenities offering several dining, entertainment and lodging venues
- LEASE RATE: \$6.25 PSF NNN