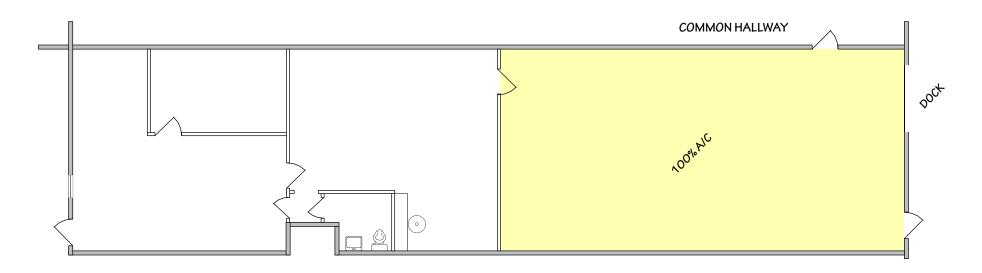

## 2,706 SF OFFICE / WAREHOUSE AVAILABLE FOR LEASE

- 2,706 SF Available
- 12150 Lackland Road
- 50% office finish
- 100% air conditioned
- Dock-high door
- Abundant parking in front, sides and rear of building
- Located at Craigshire and Lackland Roads just west of Craig Road
- Great access to Westport Plaza amenities offering several dining, entertainment and lodging venues
- LEASE RATE: \$6.25 PSF NNN