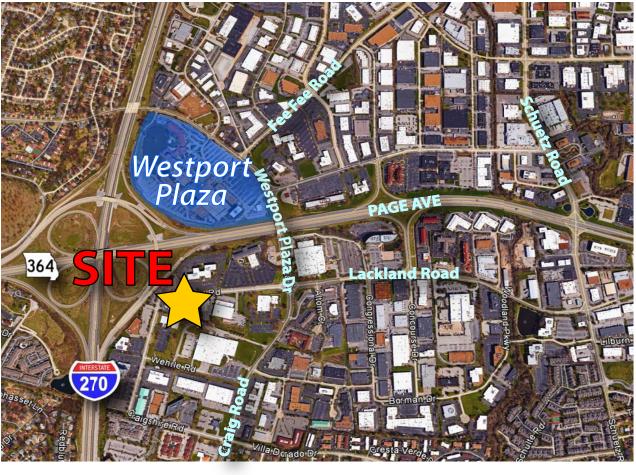

## 2,706 SF OFFICE / WAREHOUSE AVAILABLE FOR LEASE

- 2,706 SF Available
- 12150 Lackland Road
- 50% office finish
- 100% air conditioned
- Dock-high door
- Abundant parking in front, sides and rear of building
- Located at Craigshire and Lackland Roads just west of Craig Road
- Great access to Westport Plaza amenities offering several dining, entertainment and lodging venues
- LEASE RATE: \$6.25 PSF NNN