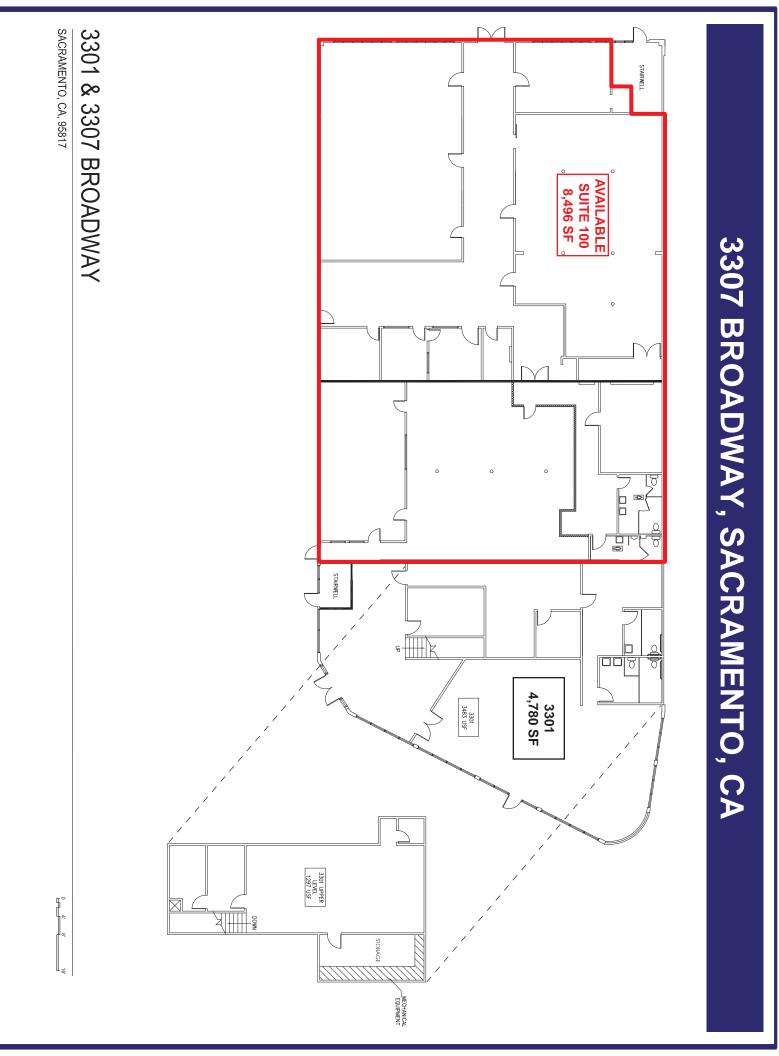

## FOR LEASE 8,496 SF RETAIL/OFFICE SUITE AVAILABLE

### 3307 BROADWAY, SUITE 100 SACRAMENTO, CA