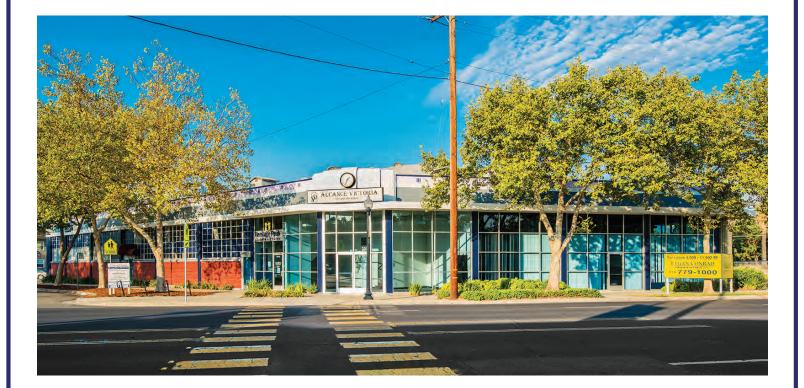

### 3307 BROADWAY, SUITE 100 SACRAMENTO, CA

#### **FEATURES**:

- Building is on the corner of 33rd and Broadway
- Excellent access to Hwy 50, Hwy 99 and Capital City Freeway
- Convenient access to Light Rail and bus lines
- Good street parking
- Significant redevelopment within two blocks, including 40 Acres, Broadway Coffee, Oakhaus and others
- Adjacent to future development

#### **COMMENTS:**

Attractive, retro building. Central location with excellent freeway access to Hwy 50, Hwy 99 & Business 80. Excellent for most office uses.