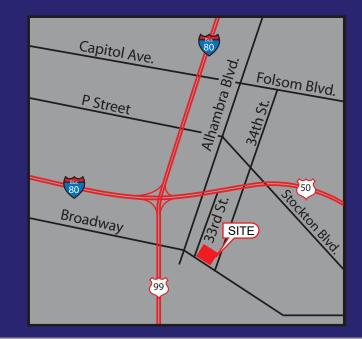

#### **FEATURES**:

- Building is on the corner of 33rd and Broadway
- Excellent access to Hwy 50, Hwy 99 and Capital City Freeway
- Convenient access to Light Rail and bus lines
- Good street parking
- Significant redevelopment within two blocks, including 40 Acres, Broadway Coffee, Oakhaus and others
- Adjacent to future development