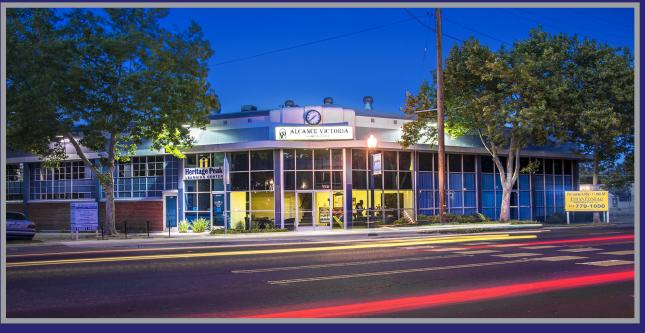

#### **FEATURES**:

- Building is on the corner of 33rd and Broadway
- Excellent access to Hwy 50, Hwy 99 and Capital City Freeway
- Convenient access to Light Rail and bus lines
- Good street parking
- Significant redevelopment within two blocks, including 40 Acres, Broadway Coffee, Oakhaus and others
- Adjacent to future development

#### **COMMENTS:**

Attractive, retro building. Central location with excellent freeway access to Hwy 50, Hwy 99 & Business 80. Excellent for most office uses.