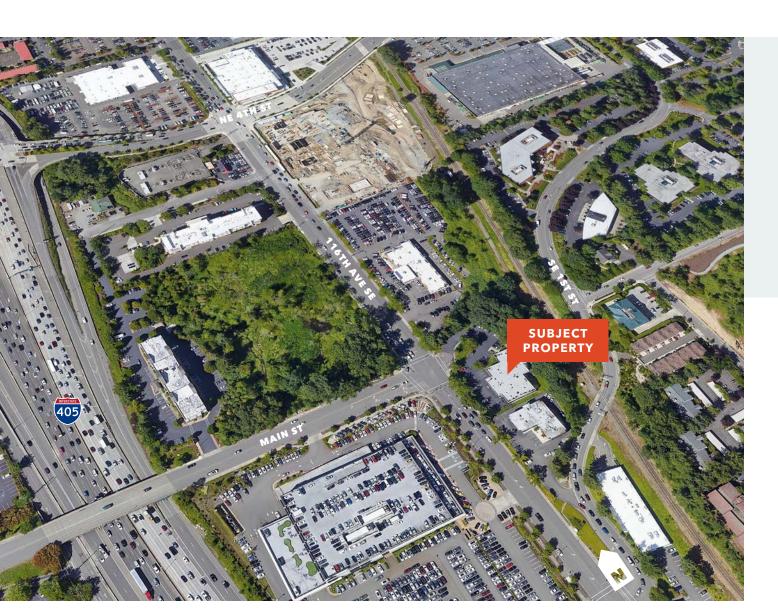

# Pryde Building

50 116TH AVENUE SE | BELLEVUE, WA

| 3,509 SF & 3,516 SF immediately |
|---------------------------------|
| \$32.00/SF,<br>fully serviced   |
| 4.00/1,000 - free               |
| Easy access to I-405            |
| New Building<br>lobby finishes  |
|                                 |

# Pryde Building

50 116TH AVENUE SE | BELLEVUE, WA