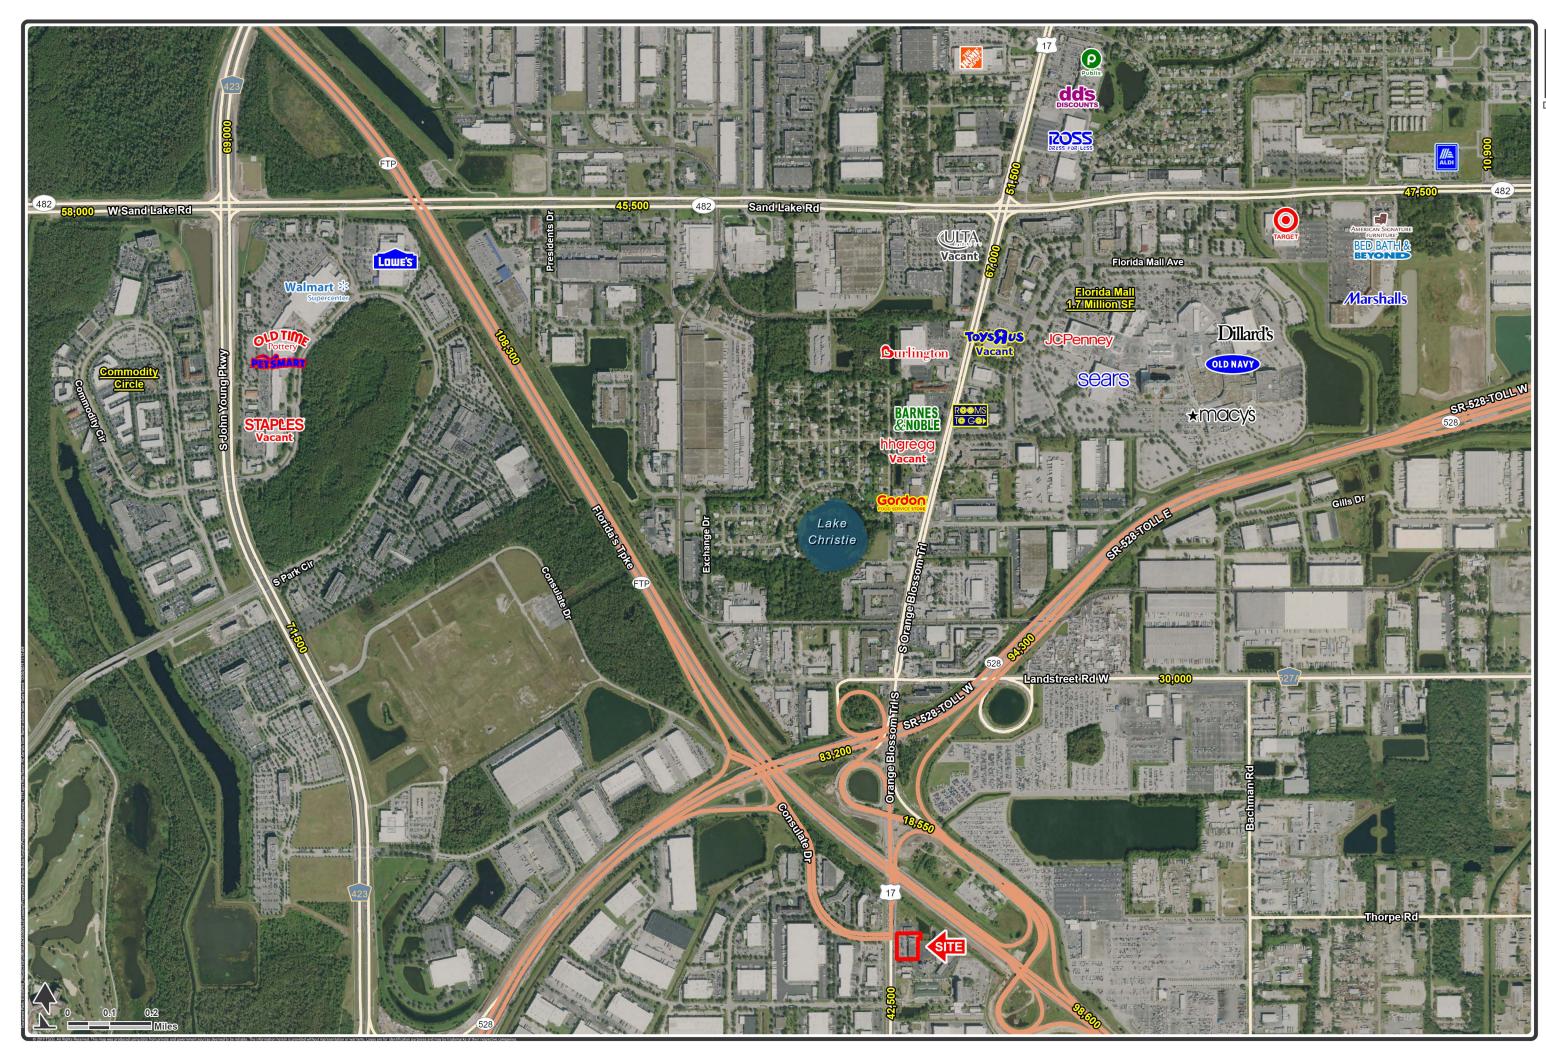

### LOCATION OVERVIEW

Located just south of the Florida Turnpike on S. Orange Blossom Trail (SR 441) in Orlando, FL.

### PROPERTY HIGHLIGHTS

- 2,144 SF space available.
- Great access to Florida Turnpike with signalized entrance to center.
- Excellent visibility on Orange Blossom Trail.
- The Florida Mall is less than two miles north of the site.
- Orlando International Airport is less than 10 miles to the east of the site.