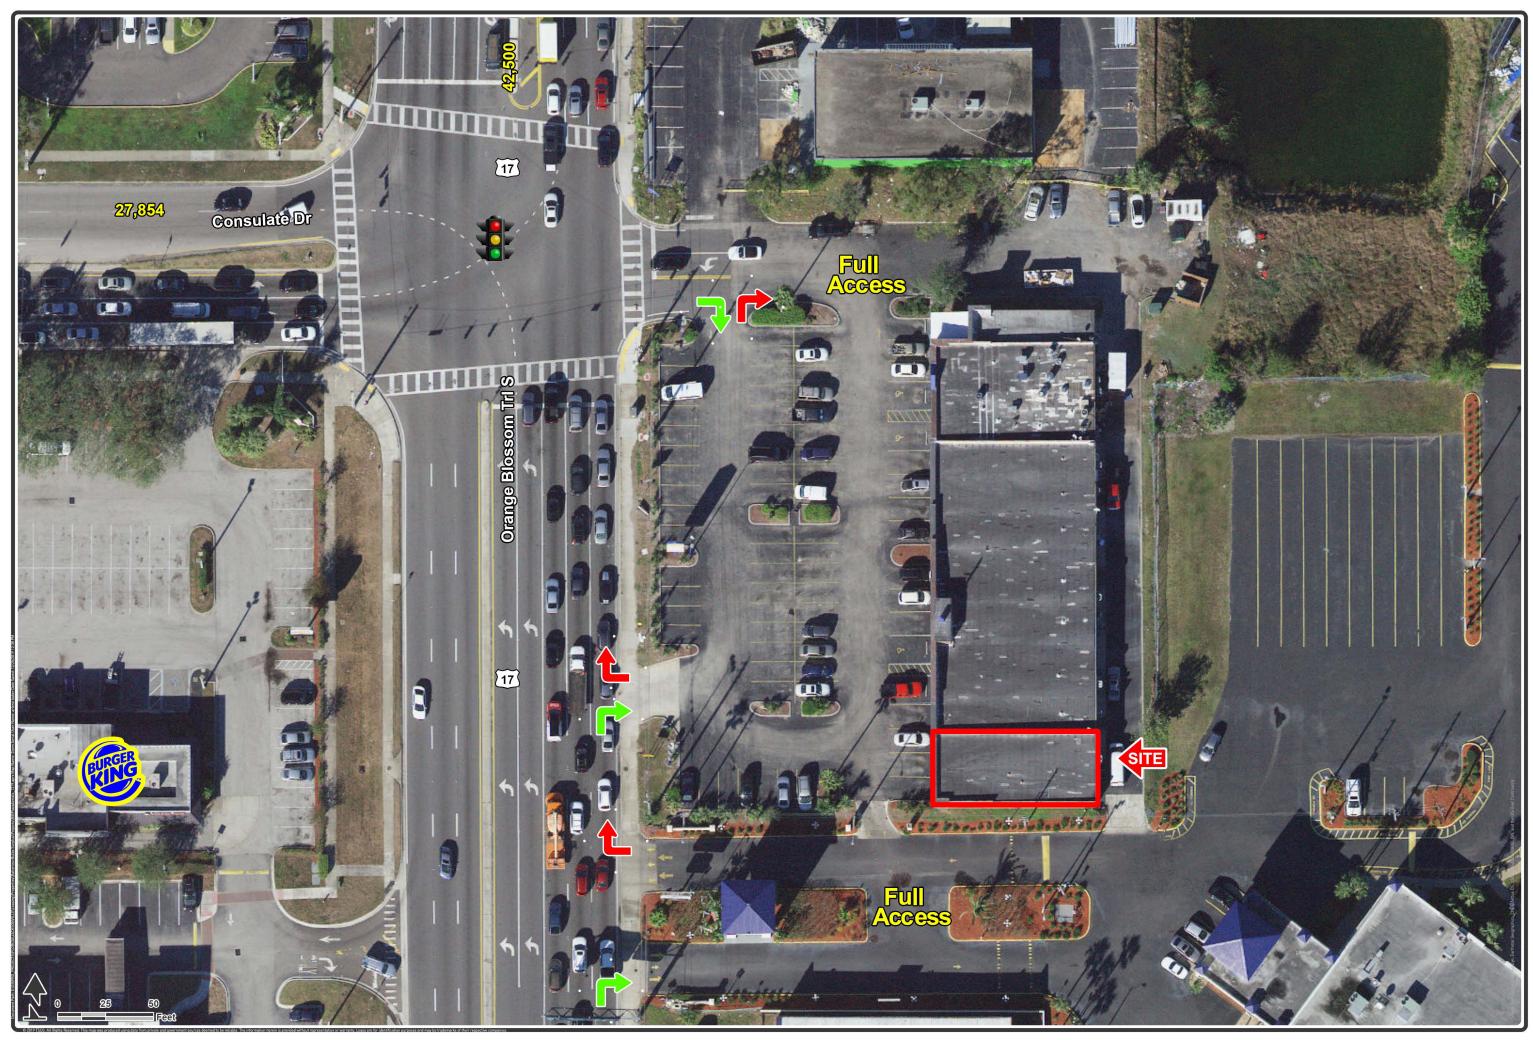

### PROPERTY HIGHLIGHTS

- 2,144 SF space available.
- Great access to Florida Turnpike with signalized entrance to center.
- Excellent visibility on Orange Blossom Trail.
- The Florida Mall is less than two miles north of the site.
- Orlando International Airport is less than 10 miles to the east of the site.