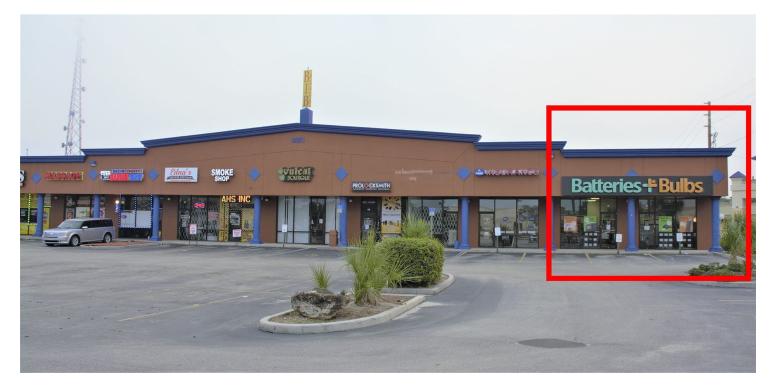

### PROPERTY HIGHLIGHTS

- 2,144 SF space available.
- Great access to Florida Turnpike with signalized entrance to center.
- Excellent visibility on Orange Blossom Trail.
- The Florida Mall is less than two miles north of the site.
- Orlando International Airport is less than 10 miles to the east of the site.