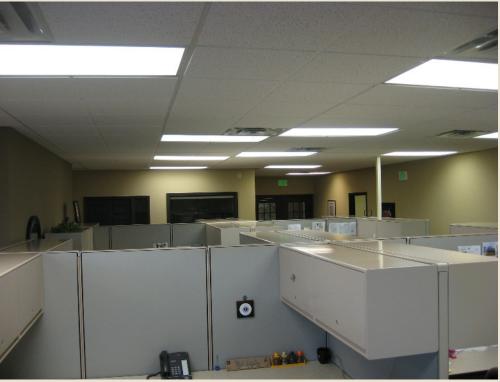

## Main Floor - Space #1

\$8,700/month

Modified gross

5,900 sq. ft.

Open floor plan, vault/safety deposit box area, large conference room, single private office and storage room. Lobby entrance, ample paved parking, multiple drive thru's and ATM

## Main Floor - Space #2

\$15/SF/Year

Modified gross

3,030 sq. ft.

First floor, rear corner office, large windows overlooking RiverWalk. Ample parking.

### Main Floor - Space #3

\$20/SF/Year

Modified gross

5,825 sq. ft.

Newly renovated office space. Large windows overlooking River Walk and Lincolnway Entrance. Ample Parking.