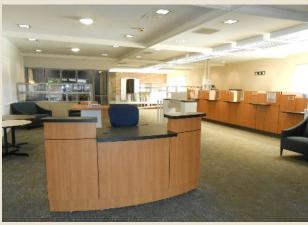

## Main Floor - Space #1

\$8,700/month

Modified gross

5,900 sq. ft.

Open floor plan, vault/safety deposit box area, large conference room, single private office and storage room. Lobby entrance, ample paved parking, multiple drive thru's and ATM

## Main Floor - Space #2

\$15/SF/Year

Modified gross

3,030 sq. ft.

First floor, rear corner office, large windows overlooking RiverWalk. Ample parking.

### Main Floor - Space #3

\$20/SF/Year

Modified gross

5,825 sq. ft.

Newly renovated office space. Large windows overlooking River Walk and Lincolnway Entrance. Ample Parking.