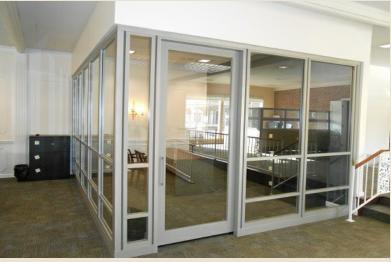

## Main Floor - Space #1

\$8,700/month

Modified gross

5,900 sq. ft.

Open floor plan, vault/safety deposit box area, large conference room, single private office and storage room. Lobby entrance, ample paved parking, multiple drive thru's and ATM

## Main Floor - Space #2

\$15/SF/Year

Modified gross

3,030 sq. ft.

First floor, rear corner office, large windows overlooking RiverWalk. Ample parking.

### Main Floor - Space #3

\$20/SF/Year

Modified gross

5,825 sq. ft.

Newly renovated office space. Large windows overlooking River Walk and Lincolnway Entrance. Ample Parking.