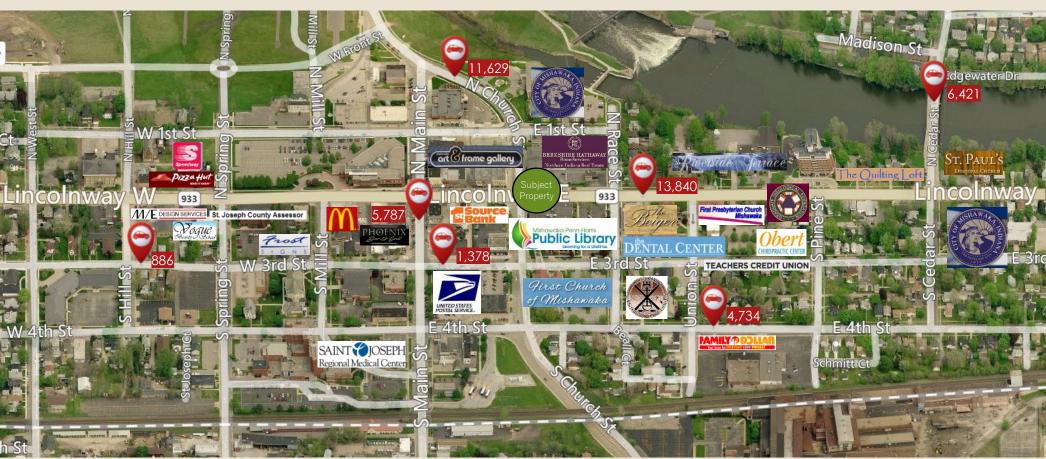

## 202 LINCOLNWAY EAST | MISHAWAKA | IN | 46544

Car Count Source (2010, 2011): macoggis.com \*Source (2010): CPIX

#### DEMOGRAPHICS\*

|           | Population | Median Age | Households | Average<br>Household Income |
|-----------|------------|------------|------------|-----------------------------|
| 46544     | 30,759     | 37.2       | 12,664     | \$38,589                    |
| Mishawaka | 48,252     | 34.7       | 21,343     | \$37,526                    |