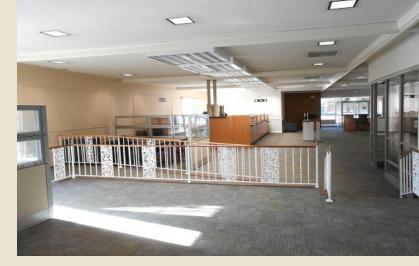

## Main Floor - Space #2

\$15/SF/Year

Modified gross

3,030 sq. ft.

First floor, rear corner office, large windows overlooking RiverWalk. Ample parking.

### Main Floor - Space #3

\$20/SF/Year

Modified gross

5,825 sq. ft.

Newly renovated office space. Large windows overlooking River Walk and Lincolnway Entrance. Ample Parking.