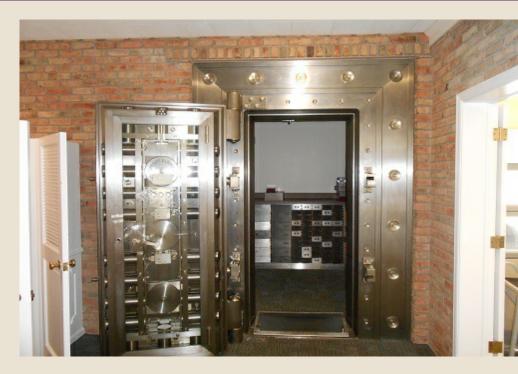

## Main Floor - Space #1

\$8,700/month

Modified gross

5,900 sq. ft.

Open floor plan, vault/safety deposit box area, large conference room, single private office and storage room. Lobby entrance, ample paved parking, multiple drive thru's and ATM