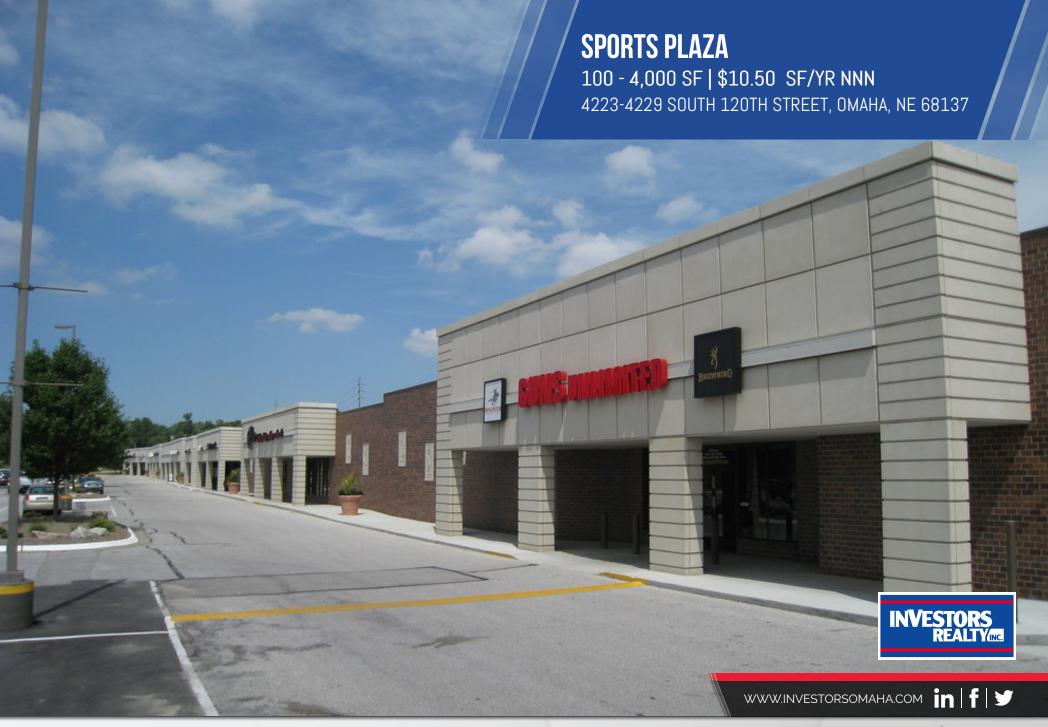

## **SPORTS PLAZA**

4223-4229 SOUTH 120TH STREET, OMAHA, NE 68137

#### **OFFERING SUMMARY**

| LEASE RATE    | \$10.50 SF/YR NNN |
|---------------|-------------------|
| Est. Op. Exp. | \$3.38 SF/YR      |
| Available SF  | 100 - 4,000 SF    |
| Property Type | Retail            |