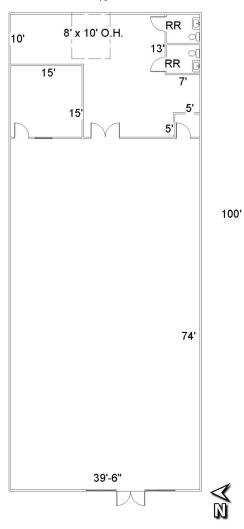

#### **AVAILABLE SPACES**

| SPACE | SIZE     | LEASE RATE          | EST. OP. EXP. | EST. TOTAL / MO. |
|-------|----------|---------------------|---------------|------------------|
| 4213  | 3,216 SF | \$10.50 SF/yr (NNN) | \$3.38        | \$3,719.84       |