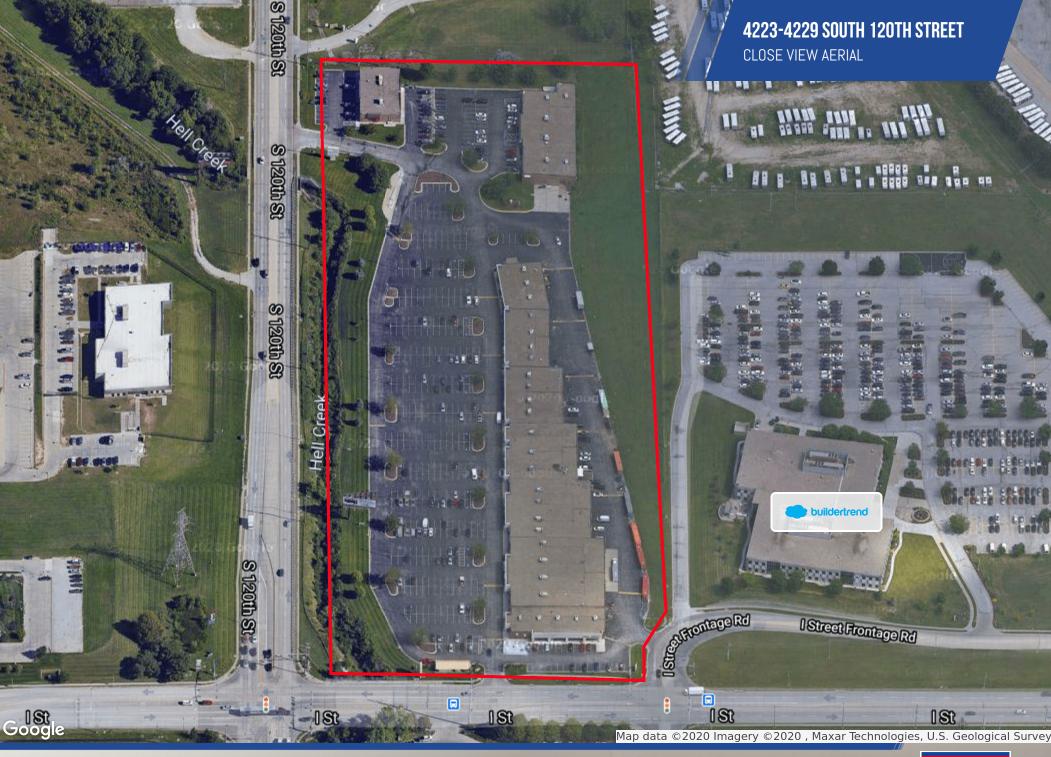

#### **SITE INFORMATION**

| Cross-Streets | 120th & I Street |  |
|---------------|------------------|--|
| County        | Douglas          |  |
| Zoning        | GI-FP            |  |
| Lot Size      | 11.99 Acres      |  |

#### **PROPERTY HIGHLIGHTS**

- East of Sam's Club, Wal-Mart, Home Depot and "L" Street Market Place, including Target, and many more at 120th and L
- Shopping Center enjoys very stable co-tenancy. The majority of tenants have been in the center 10+ years
- Direct access to Interstate 80 via I Street or L Street