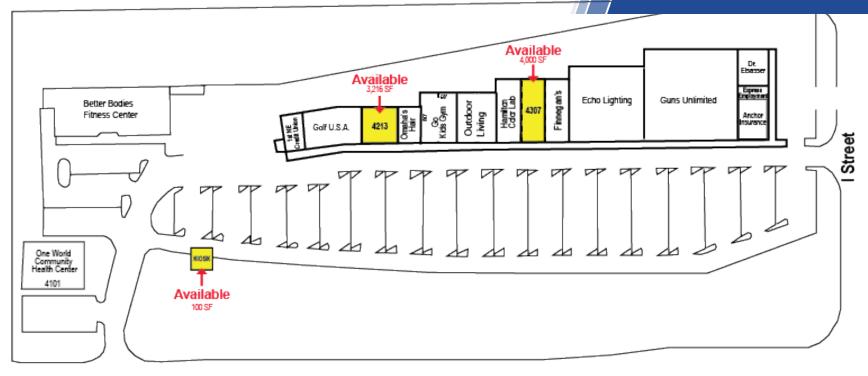

### **4223-4229 SOUTH 120TH STREET**

**AVAILABLE SPACES SUMMARY** 

#### 120th Street

| SPACE       | SIZE     | LEASE RATE            | EST OP EXP | EST TOTAL / MO |
|-------------|----------|-----------------------|------------|----------------|
| 4213        | 3,216 SF | \$10.50 SF/yr (NNN)   | \$3.38     | \$3,719.84     |
| 4307        | 4,000 SF | \$10.50 SF/yr (NNN)   | \$3.38     | \$4,626.67     |
| KIOSK Space | 100 SF   | \$600 per month (NNN) | \$3.38     | \$5,028.17     |

#### **AVAILABLE SPACES**

| SPACE | SIZE     | LEASE RATE          | EST. OP. EXP. | EST. TOTAL / MO. |
|-------|----------|---------------------|---------------|------------------|
| 4213  | 3,216 SF | \$10.50 SF/yr (NNN) | \$3.38        | \$3,719.84       |

#### **AVAILABLE SPACES**

| SPACE | SIZE     | LEASE RATE          | EST. OP. EXP. | EST. TOTAL / MO. |
|-------|----------|---------------------|---------------|------------------|
| 4307  | 4,000 SF | \$10.50 SF/yr (NNN) | \$3.38        | \$4,626.67       |

#### **AVAILABLE SPACES**

| SPACE       | SIZE   | LEASE RATE            | EST. OP. EXP. | EST. TOTAL / MO. |
|-------------|--------|-----------------------|---------------|------------------|
| KIOSK Space | 100 SF | \$600 per month (NNN) | \$3.38        | \$5,028.17       |