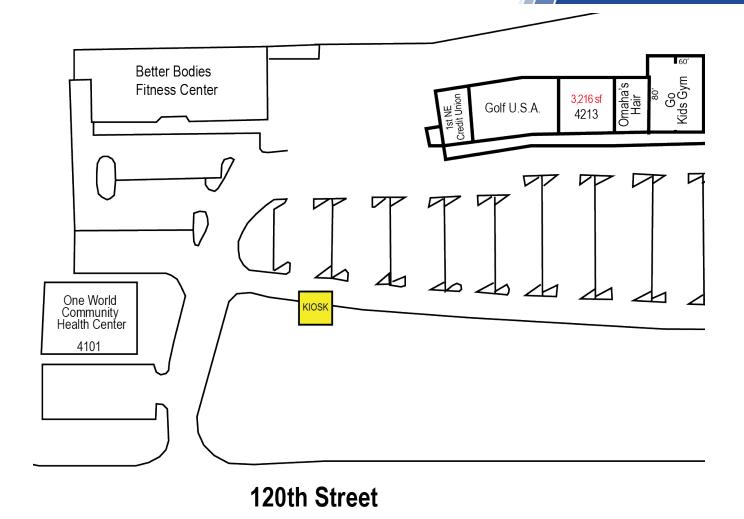

#### 120th Street

| SPACE       | SIZE     | LEASE RATE            | EST OP EXP | EST TOTAL / MO |
|-------------|----------|-----------------------|------------|----------------|
| 4213        | 3,216 SF | \$10.50 SF/yr (NNN)   | \$3.38     | \$3,719.84     |
| 4307        | 4,000 SF | \$10.50 SF/yr (NNN)   | \$3.38     | \$4,626.67     |
| KIOSK Space | 100 SF   | \$600 per month (NNN) | \$3.38     | \$5,028.17     |

#### **AVAILABLE SPACES**

| SPACE       | SIZE   | LEASE RATE            | EST. OP. EXP. | EST. TOTAL / MO. |
|-------------|--------|-----------------------|---------------|------------------|
| KIOSK Space | 100 SF | \$600 per month (NNN) | \$3.38        | \$5,028.17       |