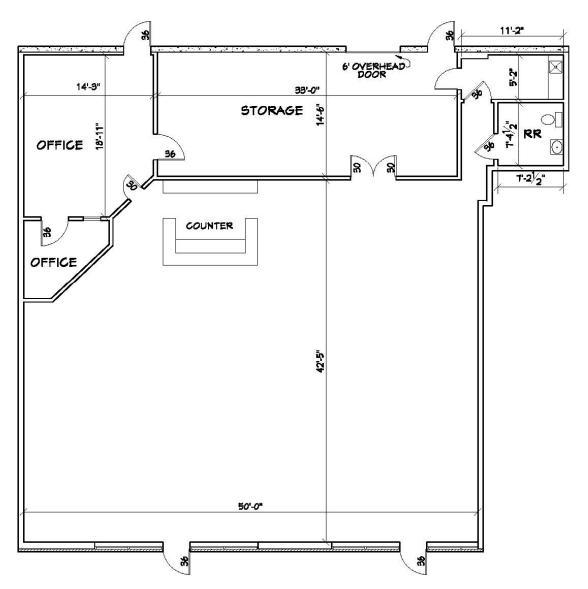

#### **AVAILABLE SPACES**

| SPACE | SIZE     | LEASE RATE          | EST. OP. EXP. | EST. TOTAL / MO. |
|-------|----------|---------------------|---------------|------------------|
| 4307  | 4,000 SF | \$10.50 SF/yr (NNN) | \$3.38        | \$4,626.67       |