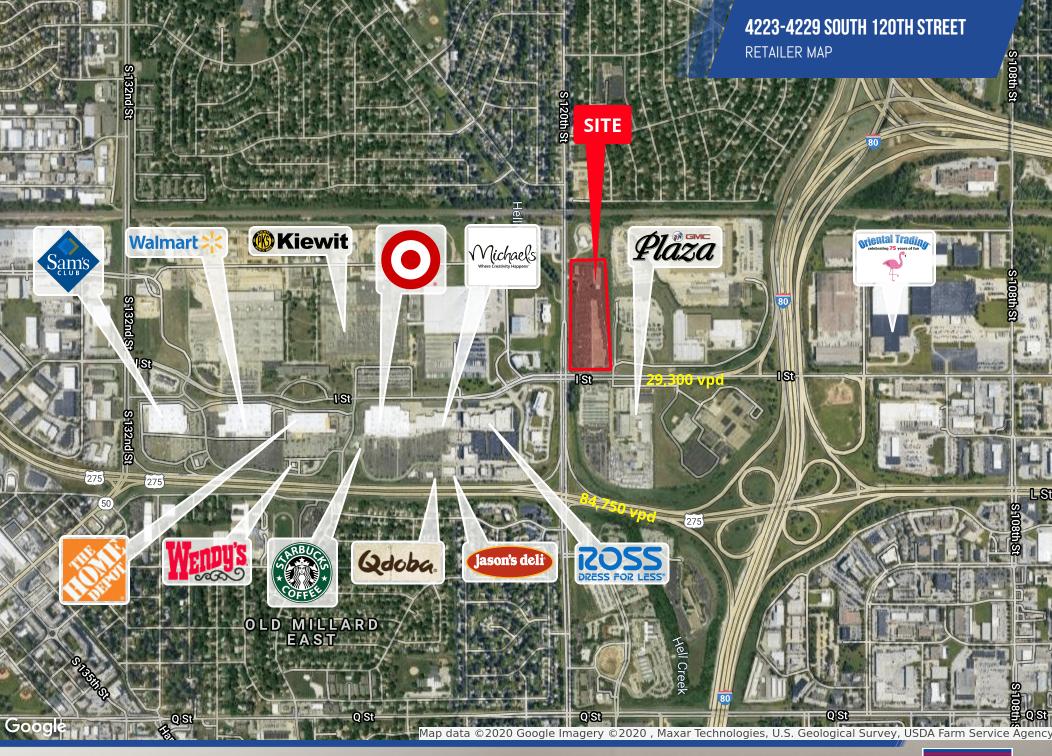

#### **PROPERTY HIGHLIGHTS**

- East of Sam's Club, Wal-Mart, Home Depot and "L" Street Market Place, including Target, and many more at 120th and L
- Shopping Center enjoys very stable co-tenancy. The majority of tenants have been in the center 10+ years
- Direct access to Interstate 80 via I Street or L Street

#### **PARKING & TRANSPORTATION**

| Parking Description | Ample Surface Parking        |
|---------------------|------------------------------|
| Parking Type        | Surface                      |
| Traffic Count       | 35,198 - 120th & I<br>Street |