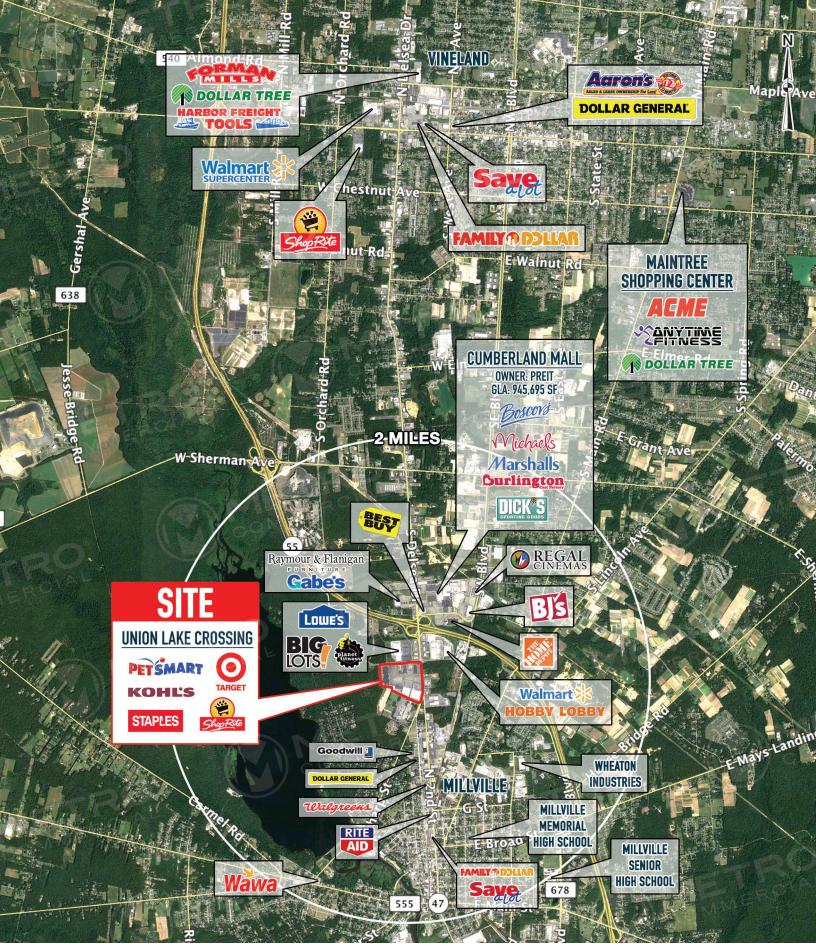

## **UNION LAKE CROSSING**

2100 NORTH 2ND STREET, MILLVILLE, NJ

±2.090 - 50.012 SF AVAILABLE