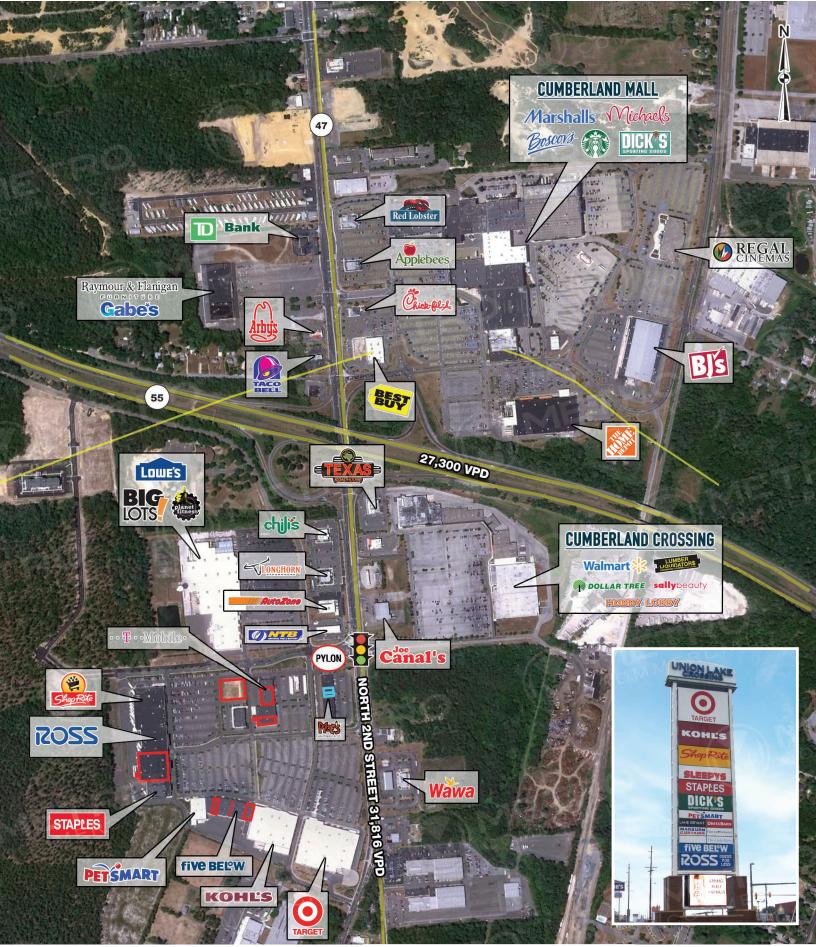

## **UNION LAKE CROSSING**

2100 NORTH 2ND STREET, MILLVILLE, NJ

±2.090 - 50.012 SF AVAILABLE