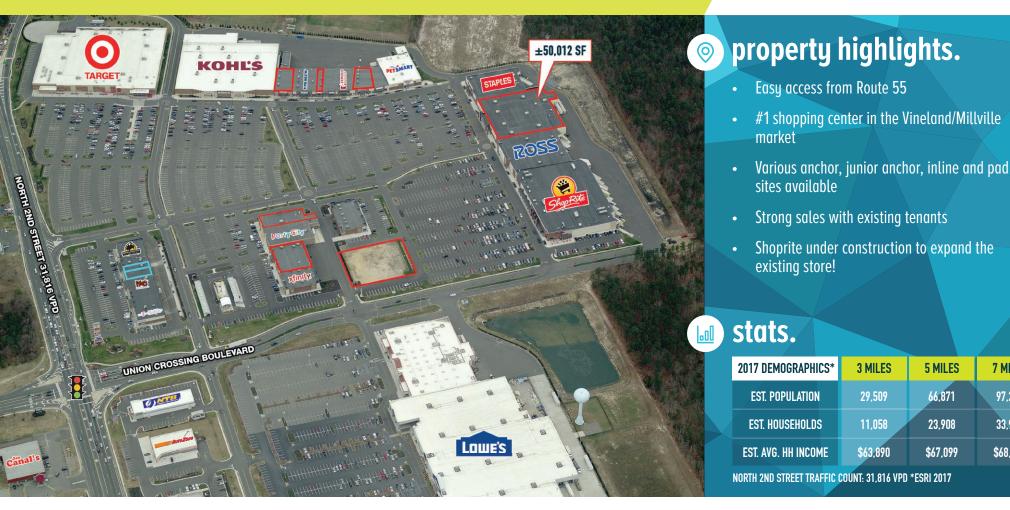

## **UNION LAKE CROSSING**

2100 NORTH 2ND STREET, MILLVILLE, NJ

±2.090 - 50.012 SF AVAILABLE

## **ANDREW SHPIGEL**

office 215.893.0300 direct 215.282.0153 ashpigel@metrocommercial.com

7 MILES

97.235

33,999

\$68,017

The information and images contained herein are from sources deemed reliable. However, Metro Commercial Real Estate, Inc. makes no representation whatsoever as to their accuracy or authenticity. Images shown may be modified for illustrative purposes. Images may be out-of-date and not current. 8.06