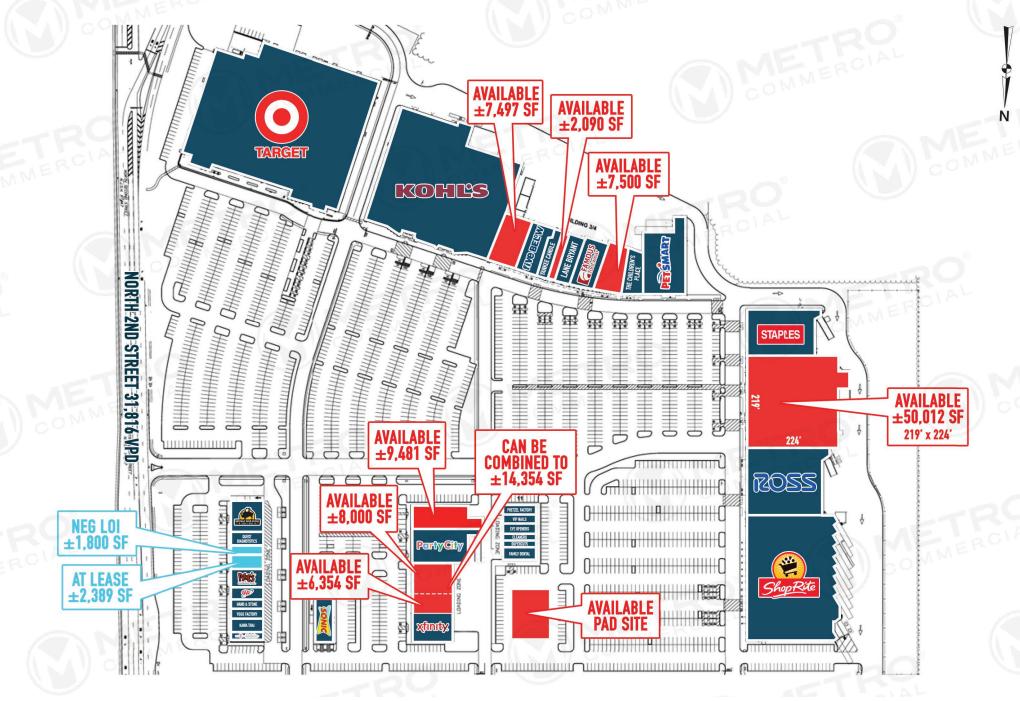

## **UNION LAKE CROSSING**

2100 NORTH 2ND STREET, MILLVILLE, NJ

±2.090 - 50.012 SF AVAILABLE