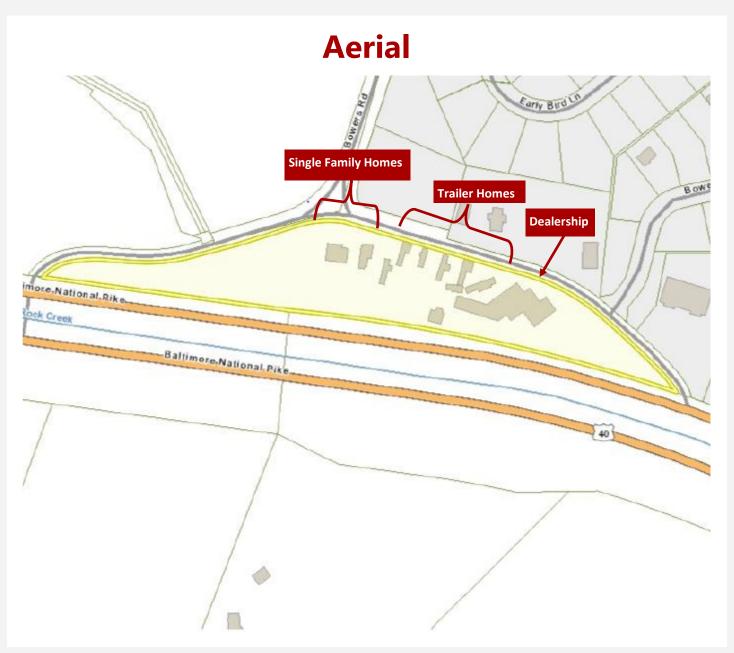

## ± 3 acres General Commercial on Rt. 40

6949 Baltimore National Pike | Frederick | MD |

**VCRE.CO** 

Tremendous traffic count on Rout 40 and Bowers Road. General Commercial Zoning, Currently used as Honda Dealership, UTV & ATV, Ground Rent with occupied residential trailers and two residential homes, Ideal for retail, rental, storage, to name a few. Asking \$1,850,000

Office 240.367.9600 Cell 301.471.TONY (8669)

vcre.co