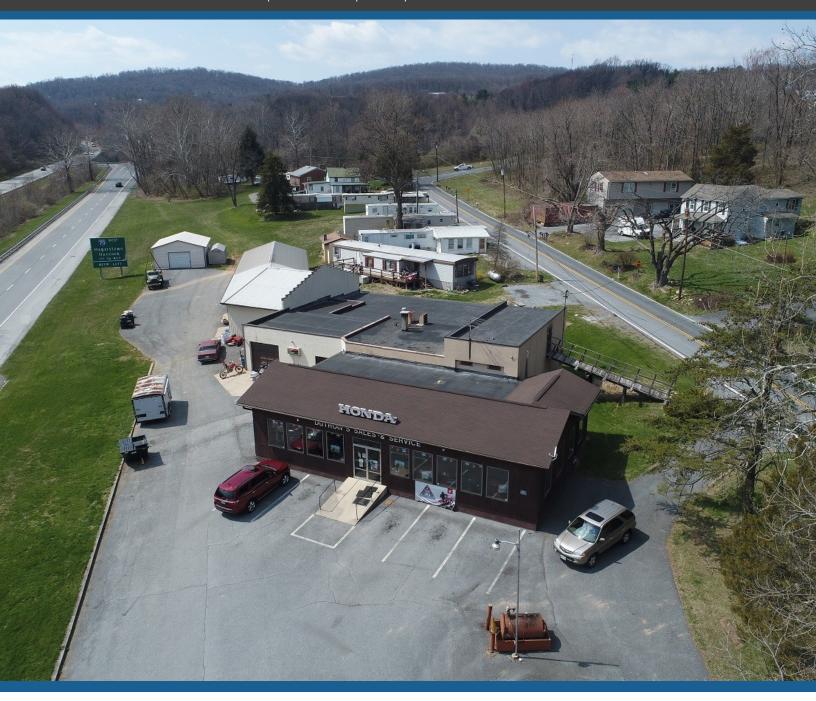

## ± 3 acres General Commercial on Rt. 40

6949 Baltimore National Pike | Frederick | MD |

**VCRE.CO** 

Tremendous traffic count on Rout 40 and Bowers Road. General Commercial Zoning, Currently used as Honda Dealership, UTV & ATV, Ground Rent with occupied residential trailers and two residential homes, Ideal for retail, rental, storage, to name a few. Asking \$1,850,000