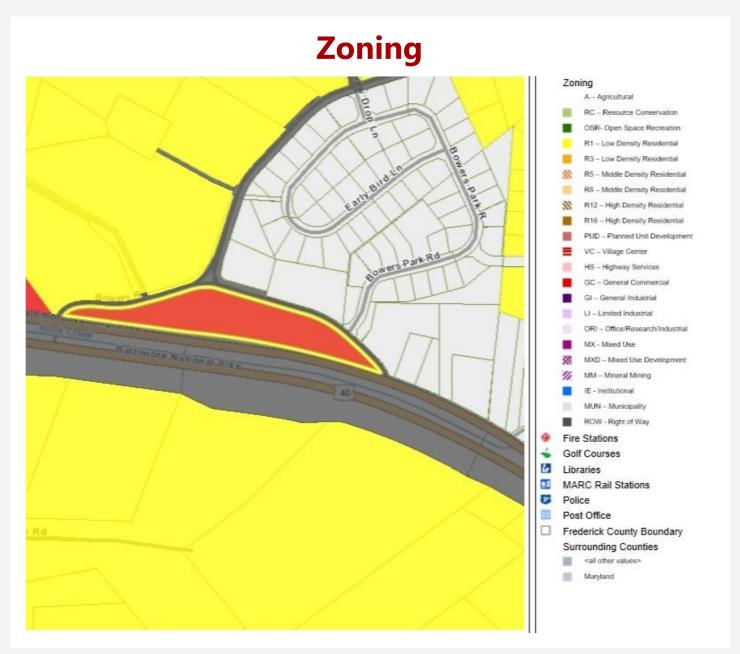

## ± 3 acres General Commercial on Rt. 40

6949 Baltimore National Pike | Frederick | MD |

**VCRE.CO** 

Tremendous traffic count on Rout 40 and Bowers Road. General Commercial Zoning, Currently used as Honda Dealership, UTV & ATV, Ground Rent with occupied residential trailers and two residential homes, Ideal for retail, rental, storage, to name a few. Asking \$1,850,000

Office 240.367.9600 Cell 301.471.TONY (8669)

Disclaimer: Information obtained from sources deemed to be reliable. However, we make no guarantee, warranty or representation. Information, prices, and other data may change without notice.